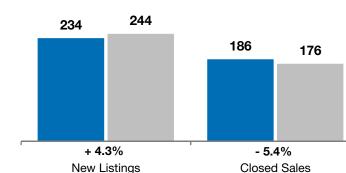

| Lincoln County, SD                                                                  | Ν         | November  |         | Year to Date |               |         |
|-------------------------------------------------------------------------------------|-----------|-----------|---------|--------------|---------------|---------|
|                                                                                     | 2016      | 2017      | +/-     | 2016         | 2017          | +/-     |
| New Listings                                                                        | 17        | 13        | - 23.5% | 234          | 244           | + 4.3%  |
| Closed Sales                                                                        | 11        | 9         | - 18.2% | 186          | 176           | - 5.4%  |
| Median Sales Price*                                                                 | \$204,500 | \$229,900 | + 12.4% | \$199,750    | \$202,400     | + 1.3%  |
| Average Sales Price*                                                                | \$204,400 | \$325,724 | + 59.4% | \$219,897    | \$238,635     | + 8.5%  |
| Percent of Original List Price Received*                                            | 98.0%     | 99.3%     | + 1.3%  | 99.6%        | <b>99.6</b> % | - 0.0%  |
| Average Days on Market Until Sale                                                   | 63        | 92        | + 45.1% | 89           | 76            | - 15.1% |
| Inventory of Homes for Sale                                                         | 55        | 38        | - 30.9% |              |               |         |
| Months Supply of Inventory                                                          | 3.4       | 2.3       | - 32.6% |              |               |         |
| Deep not account for list prices from one provide listing contracts or college con- |           |           |         |              |               |         |

Year to Date

\* Does not account for list prices from any previous listing contracts or seller concessions. | Activity for one month can sometimes look extreme due to small sample size.

\*\* Each dot represents the change in median sales price from the prior year using a 6-month weighted average. This means that each of the 6 months used in a dot are proportioned according to their share of sales during that period.