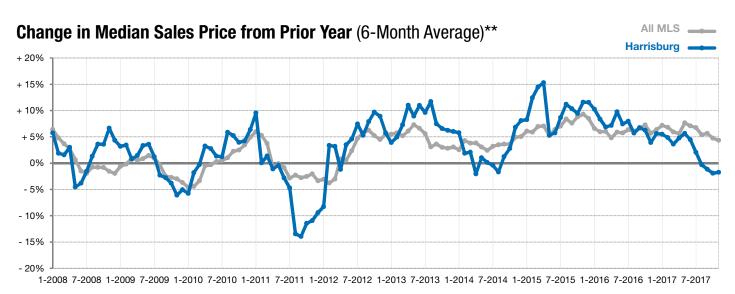

Year to Date

\* Does not account for list prices from any previous listing contracts or seller concessions. | Activity for one month can sometimes look extreme due to small sample size.

\*\* Each dot represents the change in median sales price from the prior year using a 6-month weighted average. This means that each of the 6 months used in a dot are proportioned according to their share of sales during that period.