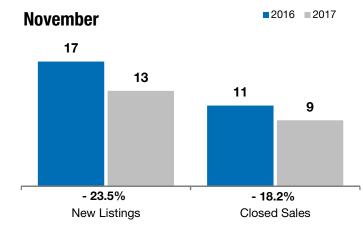

## - 23.5% - 18.2% + 12.4%

| Ola esta de la |              |                    |
|----------------|--------------|--------------------|
| Change in      | Change in    | Change in          |
| New Listings   | Closed Sales | Median Sales Price |

| Lincoln County, SD                                                                  | Ν         | November  |         | Year to Date |               |         |
|-------------------------------------------------------------------------------------|-----------|-----------|---------|--------------|---------------|---------|
|                                                                                     | 2016      | 2017      | +/-     | 2016         | 2017          | +/-     |
| New Listings                                                                        | 17        | 13        | - 23.5% | 234          | 244           | + 4.3%  |
| Closed Sales                                                                        | 11        | 9         | - 18.2% | 186          | 176           | - 5.4%  |
| Median Sales Price*                                                                 | \$204,500 | \$229,900 | + 12.4% | \$199,750    | \$202,400     | + 1.3%  |
| Average Sales Price*                                                                | \$204,400 | \$325,724 | + 59.4% | \$219,897    | \$238,635     | + 8.5%  |
| Percent of Original List Price Received*                                            | 98.0%     | 99.3%     | + 1.3%  | 99.6%        | <b>99.6</b> % | - 0.0%  |
| Average Days on Market Until Sale                                                   | 63        | 92        | + 45.1% | 89           | 76            | - 15.1% |
| Inventory of Homes for Sale                                                         | 55        | 38        | - 30.9% |              |               |         |
| Months Supply of Inventory                                                          | 3.4       | 2.3       | - 32.6% |              |               |         |
| Deep not account for list prices from one provide listing contracts or college con- |           |           |         |              |               |         |