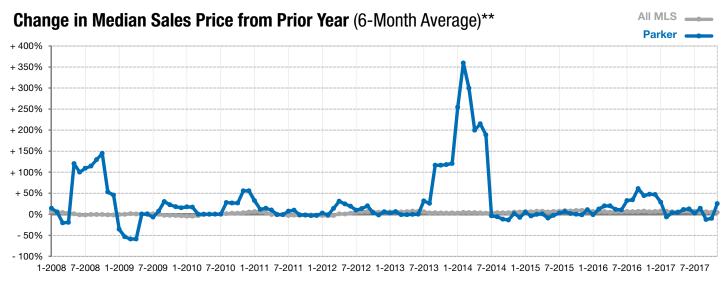

\* Does not account for list prices from any previous listing contracts or seller concessions. Activity for one month can sometimes look extreme due to small sample size.

\*\* Each dot represents the change in median sales price from the prior year using a 6-month weighted average. This means that each of the 6 months used in a dot are proportioned according to their share of sales during that period.