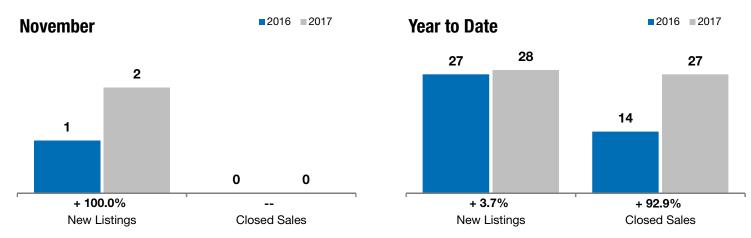

## Local Market Update – November 2017

A RESEARCH TOOL PROVIDED BY THE REALTOR® ASSOCIATION OF THE SIOUX EMPIRE, INC.

|        | + 100.0%            |              |                    |
|--------|---------------------|--------------|--------------------|
| Parker | Change in           | Change in    | Change in          |
|        | <b>New Listings</b> | Closed Sales | Median Sales Price |

|      | November                                       |                                                                                                                                                                                        | Year to Date                                                                                                                                            |                                                                                                                                                               |                                                                                                                                                                                                              |
|------|------------------------------------------------|----------------------------------------------------------------------------------------------------------------------------------------------------------------------------------------|---------------------------------------------------------------------------------------------------------------------------------------------------------|---------------------------------------------------------------------------------------------------------------------------------------------------------------|--------------------------------------------------------------------------------------------------------------------------------------------------------------------------------------------------------------|
| 2016 | 2017                                           | +/-                                                                                                                                                                                    | 2016                                                                                                                                                    | 2017                                                                                                                                                          | +/-                                                                                                                                                                                                          |
| 1    | 2                                              | + 100.0%                                                                                                                                                                               | 27                                                                                                                                                      | 28                                                                                                                                                            | + 3.7%                                                                                                                                                                                                       |
| 0    | 0                                              |                                                                                                                                                                                        | 14                                                                                                                                                      | 27                                                                                                                                                            | + 92.9%                                                                                                                                                                                                      |
| \$0  | \$0                                            |                                                                                                                                                                                        | \$151,250                                                                                                                                               | \$160,000                                                                                                                                                     | + 5.8%                                                                                                                                                                                                       |
| \$0  | \$0                                            |                                                                                                                                                                                        | \$171,629                                                                                                                                               | \$156,969                                                                                                                                                     | - 8.5%                                                                                                                                                                                                       |
| 0.0% | 0.0%                                           |                                                                                                                                                                                        | 99.1%                                                                                                                                                   | <b>96.1</b> %                                                                                                                                                 | - 3.0%                                                                                                                                                                                                       |
| 0    | 0                                              |                                                                                                                                                                                        | 85                                                                                                                                                      | 77                                                                                                                                                            | - 8.6%                                                                                                                                                                                                       |
| 7    | 5                                              | - 28.6%                                                                                                                                                                                |                                                                                                                                                         |                                                                                                                                                               |                                                                                                                                                                                                              |
| 3.9  | 1.9                                            | - 51.2%                                                                                                                                                                                |                                                                                                                                                         |                                                                                                                                                               |                                                                                                                                                                                                              |
|      | 2016<br>1<br>0<br>\$0<br>\$0<br>0.0%<br>0<br>7 | 2016  2017    1  2    0  0    \$0  \$0    \$0  \$0    \$0  \$0    \$0  \$0    \$0  \$0    \$0  \$0    \$0  \$0    \$0  \$0    \$0  \$0    \$0  \$0    \$0  \$0    \$0  \$0    \$0  \$0 | 2016  2017  + / -    1  2  + 100.0%    0  0     \$0  \$0     \$0  \$0     \$0  \$0     \$0  \$0     \$0  \$0     \$0  \$0.0%     0  0     7  5  - 28.6% | 2016  2017  + / -  2016    1  2  + 100.0%  27    0  0   14    \$0  \$0   \$151,250    \$0  \$0   \$171,629    0.0%  0.0%   99.1%    0  0   85    7  5  -28.6% | 2016  2017  + / -  2016  2017    1  2  + 100.0%  27  28    0  0   14  27    \$0  \$0   \$151,250  \$160,000    \$0  \$0   \$171,629  \$156,969    0.0%  0.0%   99.1%  96.1%    0  0   85  77    7  5  -28.6% |