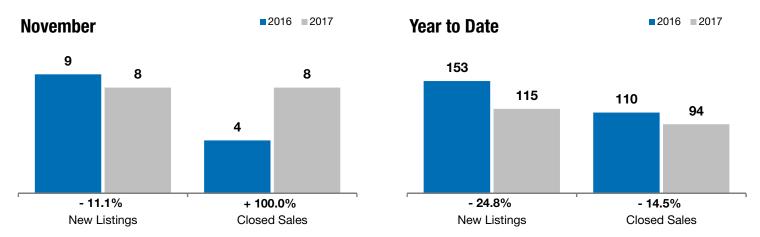

## **Local Market Update - November 2017**

A RESEARCH TOOL PROVIDED BY THE REALTOR® ASSOCIATION OF THE SIOUX EMPIRE, INC.

Tea

- 11.1%

+ 100.0%

+ 8.5%

Change in **New Listings** 

Change in Closed Sales

Change in Median Sales Price

| Lincoln County, SD                       | N         | November  |          |           | Year to Date |         |  |
|------------------------------------------|-----------|-----------|----------|-----------|--------------|---------|--|
|                                          | 2016      | 2017      | +/-      | 2016      | 2017         | +/-     |  |
| New Listings                             | 9         | 8         | - 11.1%  | 153       | 115          | - 24.8% |  |
| Closed Sales                             | 4         | 8         | + 100.0% | 110       | 94           | - 14.5% |  |
| Median Sales Price*                      | \$205,000 | \$222,400 | + 8.5%   | \$204,500 | \$209,000    | + 2.2%  |  |
| Average Sales Price*                     | \$212,125 | \$245,200 | + 15.6%  | \$228,428 | \$224,636    | - 1.7%  |  |
| Percent of Original List Price Received* | 99.0%     | 99.7%     | + 0.7%   | 98.7%     | 100.1%       | + 1.4%  |  |
| Average Days on Market Until Sale        | 83        | 84        | + 1.7%   | 100       | 79           | - 21.0% |  |
| Inventory of Homes for Sale              | 35        | 22        | - 37.1%  |           |              |         |  |
| Months Supply of Inventory               | 3.7       | 2.6       | - 29.7%  |           |              |         |  |