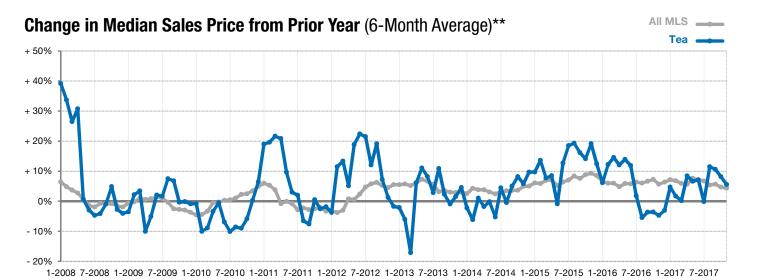

<sup>\*</sup> Does not account for list prices from any previous listing contracts or seller concessions. | Activity for one month can sometimes look extreme due to small sample size.

<sup>\*\*</sup> Each dot represents the change in median sales price from the prior year using a 6-month weighted average. This means that each of the 6 months used in a dot are proportioned according to their share of sales during that period.