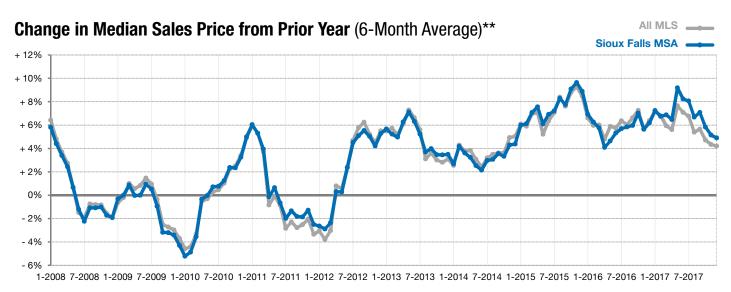

## December

■2016 ■2017

\*\* Each dot represents the change in median sales price from the prior year using a 6-month weighted average. This means that each of the 6 months used in a dot are proportioned according to their share of sales during that period.