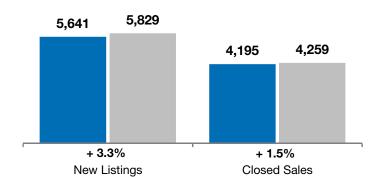

## + 20.8%- 1.6%+ 5.3%Sioux Fails MSAChange in<br/>New ListingsChange in<br/>Closed SalesChange in<br/>Median Sales Price

| 4-County Metro Region                    | D         | December  |         |           | Year to Date |        |  |
|------------------------------------------|-----------|-----------|---------|-----------|--------------|--------|--|
|                                          | 2016      | 2017      | +/-     | 2016      | 2017         | +/-    |  |
| New Listings                             | 183       | 221       | + 20.8% | 5,641     | 5,829        | + 3.3% |  |
| Closed Sales                             | 313       | 308       | - 1.6%  | 4,195     | 4,259        | + 1.5% |  |
| Median Sales Price*                      | \$185,000 | \$194,750 | + 5.3%  | \$185,500 | \$196,850    | + 6.1% |  |
| Average Sales Price*                     | \$208,237 | \$234,576 | + 12.6% | \$215,993 | \$227,411    | + 5.3% |  |
| Percent of Original List Price Received* | 98.5%     | 98.5%     | - 0.0%  | 98.9%     | 99.2%        | + 0.3% |  |
| Average Days on Market Until Sale        | 92        | 79        | - 14.4% | 87        | 81           | - 6.8% |  |
| Inventory of Homes for Sale              | 1,049     | 953       | - 9.2%  |           |              |        |  |
| Months Supply of Inventory               | 3.0       | 2.6       | - 12.5% |           |              |        |  |

Year to Date

\* Does not account for list prices from any previous listing contracts or seller concessions. | Activity for one month can sometimes look extreme due to small sample size.