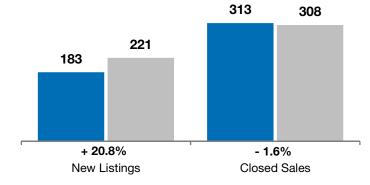

## + 20.8%- 1.6%+ 5.3%Sioux Fails MSAChange in<br/>New ListingsChange in<br/>Closed SalesChange in<br/>Median Sales Price

| 4-County Metro Region                    | D         | December  |         |           | Year to Date |        |  |
|------------------------------------------|-----------|-----------|---------|-----------|--------------|--------|--|
|                                          | 2016      | 2017      | +/-     | 2016      | 2017         | +/-    |  |
| New Listings                             | 183       | 221       | + 20.8% | 5,641     | 5,829        | + 3.3% |  |
| Closed Sales                             | 313       | 308       | - 1.6%  | 4,195     | 4,259        | + 1.5% |  |
| Median Sales Price*                      | \$185,000 | \$194,750 | + 5.3%  | \$185,500 | \$196,850    | + 6.1% |  |
| Average Sales Price*                     | \$208,237 | \$234,576 | + 12.6% | \$215,993 | \$227,411    | + 5.3% |  |
| Percent of Original List Price Received* | 98.5%     | 98.5%     | - 0.0%  | 98.9%     | 99.2%        | + 0.3% |  |
| Average Days on Market Until Sale        | 92        | 79        | - 14.4% | 87        | 81           | - 6.8% |  |
| Inventory of Homes for Sale              | 1,049     | 953       | - 9.2%  |           |              |        |  |
| Months Supply of Inventory               | 3.0       | 2.6       | - 12.5% |           |              |        |  |

Year to Date

\* Does not account for list prices from any previous listing contracts or seller concessions. | Activity for one month can sometimes look extreme due to small sample size.