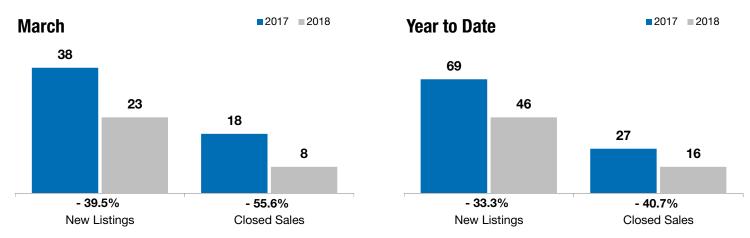

## **Harrisburg**

- 39.5%

- 55.6%

- 17.8%

Change in **New Listings** 

Change in Closed Sales

Change in Median Sales Price

ar to Data

| Lincoln County, SD                       |           | iviaicii  |         |           | rear to Date |         |  |
|------------------------------------------|-----------|-----------|---------|-----------|--------------|---------|--|
|                                          | 2017      | 2018      | +/-     | 2017      | 2018         | +/-     |  |
| New Listings                             | 38        | 23        | - 39.5% | 69        | 46           | - 33.3% |  |
| Closed Sales                             | 18        | 8         | - 55.6% | 27        | 16           | - 40.7% |  |
| Median Sales Price*                      | \$223,450 | \$183,750 | - 17.8% | \$209,900 | \$183,750    | - 12.5% |  |
| Average Sales Price*                     | \$238,234 | \$188,663 | - 20.8% | \$237,045 | \$188,900    | - 20.3% |  |
| Percent of Original List Price Received* | 99.5%     | 98.6%     | - 1.0%  | 99.0%     | 99.5%        | + 0.4%  |  |
| Average Days on Market Until Sale        | 70        | 72        | + 2.1%  | 74        | 72           | - 2.5%  |  |
| Inventory of Homes for Sale              | 68        | 40        | - 41.2% |           |              |         |  |
| Months Supply of Inventory               | 4.1       | 2.6       | - 36.1% |           |              |         |  |