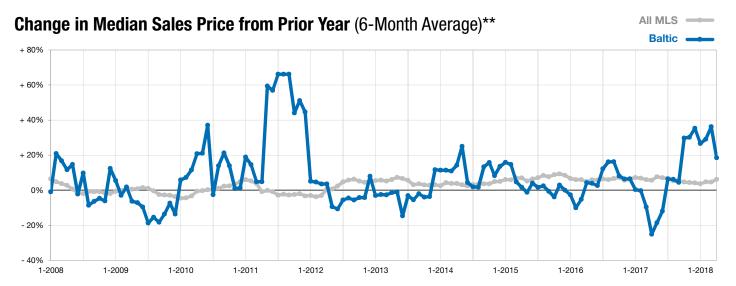

<sup>\*</sup> Does not account for list prices from any previous listing contracts or seller concessions. | Activity for one month can sometimes look extreme due to small sample size.

<sup>\*\*</sup> Each dot represents the change in median sales price from the prior year using a 6-month weighted average. This means that each of the 6 months used in a dot are proportioned according to their share of sales during that period.