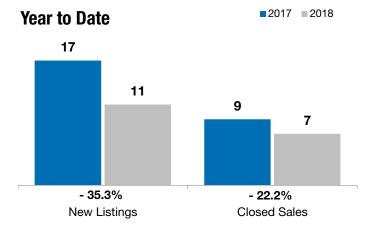

Change in Median Sales Price

| Minnehaha County, SD                     |           | Aprii     |         |           | Year to Date |         |  |
|------------------------------------------|-----------|-----------|---------|-----------|--------------|---------|--|
|                                          | 2017      | 2018      | +/-     | 2017      | 2018         | +/-     |  |
| New Listings                             | 4         | 1         | - 75.0% | 17        | 11           | - 35.3% |  |
| Closed Sales                             | 4         | 4         | 0.0%    | 9         | 7            | - 22.2% |  |
| Median Sales Price*                      | \$181,500 | \$231,450 | + 27.5% | \$163,000 | \$180,000    | + 10.4% |  |
| Average Sales Price*                     | \$242,500 | \$323,950 | + 33.6% | \$195,378 | \$254,900    | + 30.5% |  |
| Percent of Original List Price Received* | 97.4%     | 99.6%     | + 2.2%  | 97.0%     | 99.1%        | + 2.2%  |  |
| Average Days on Market Until Sale        | 44        | 67        | + 54.6% | 59        | 60           | + 2.2%  |  |
| Inventory of Homes for Sale              | 9         | 5         | - 44.4% |           |              |         |  |
| Months Supply of Inventory               | 2.4       | 2.0       | - 16.0% |           |              |         |  |