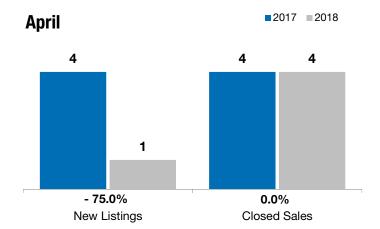

## **Local Market Update - April 2018**

A RESEARCH TOOL PROVIDED BY THE REALTOR® ASSOCIATION OF THE SIOUX EMPIRE, INC.

**Baltic** 

- 75.0%

0.0%

+ 27.5%

Change in **New Listings** 

Change in Closed Sales

Change in Median Sales Price

| Minnehaha County, SD                     |           | Aprii     |         |           | Year to Date |         |  |
|------------------------------------------|-----------|-----------|---------|-----------|--------------|---------|--|
|                                          | 2017      | 2018      | +/-     | 2017      | 2018         | +/-     |  |
| New Listings                             | 4         | 1         | - 75.0% | 17        | 11           | - 35.3% |  |
| Closed Sales                             | 4         | 4         | 0.0%    | 9         | 7            | - 22.2% |  |
| Median Sales Price*                      | \$181,500 | \$231,450 | + 27.5% | \$163,000 | \$180,000    | + 10.4% |  |
| Average Sales Price*                     | \$242,500 | \$323,950 | + 33.6% | \$195,378 | \$254,900    | + 30.5% |  |
| Percent of Original List Price Received* | 97.4%     | 99.6%     | + 2.2%  | 97.0%     | 99.1%        | + 2.2%  |  |
| Average Days on Market Until Sale        | 44        | 67        | + 54.6% | 59        | 60           | + 2.2%  |  |
| Inventory of Homes for Sale              | 9         | 5         | - 44.4% |           |              |         |  |
| Months Supply of Inventory               | 2.4       | 2.0       | - 16.0% |           |              |         |  |