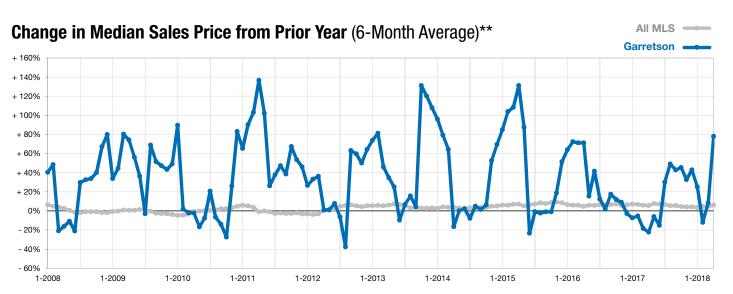

<sup>\*</sup> Does not account for list prices from any previous listing contracts or seller concessions. | Activity for one month can sometimes look extreme due to small sample size.

<sup>\*\*</sup> Each dot represents the change in median sales price from the prior year using a 6-month weighted average. This means that each of the 6 months used in a dot are proportioned according to their share of sales during that period.