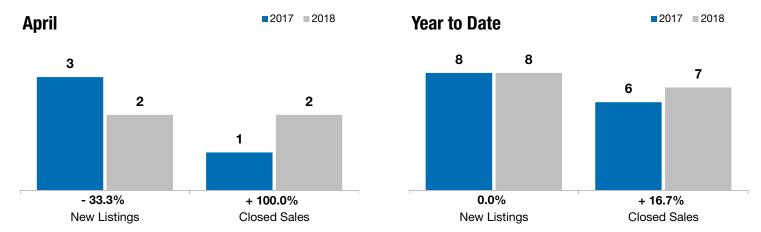

## **Garretson**

- 33.3%

+ 100.0%

+ 1.6%

Change in **New Listings** 

Change in Closed Sales

Change in Median Sales Price

| Minnehaha County, SD                     |           | April     |          |           | Year to Date |          |  |
|------------------------------------------|-----------|-----------|----------|-----------|--------------|----------|--|
|                                          | 2017      | 2018      | +/-      | 2017      | 2018         | +/-      |  |
| New Listings                             | 3         | 2         | - 33.3%  | 8         | 8            | 0.0%     |  |
| Closed Sales                             | 1         | 2         | + 100.0% | 6         | 7            | + 16.7%  |  |
| Median Sales Price*                      | \$270,500 | \$274,936 | + 1.6%   | \$76,500  | \$330,000    | + 331.4% |  |
| Average Sales Price*                     | \$270,500 | \$274,936 | + 1.6%   | \$120,983 | \$292,582    | + 141.8% |  |
| Percent of Original List Price Received* | 100.0%    | 95.7%     | - 4.3%   | 92.4%     | 98.6%        | + 6.7%   |  |
| Average Days on Market Until Sale        | 30        | 281       | + 835.0% | 104       | 132          | + 26.6%  |  |
| Inventory of Homes for Sale              | 8         | 6         | - 25.0%  |           |              |          |  |
| Months Supply of Inventory               | 2.3       | 2.9       | + 27.6%  |           |              |          |  |