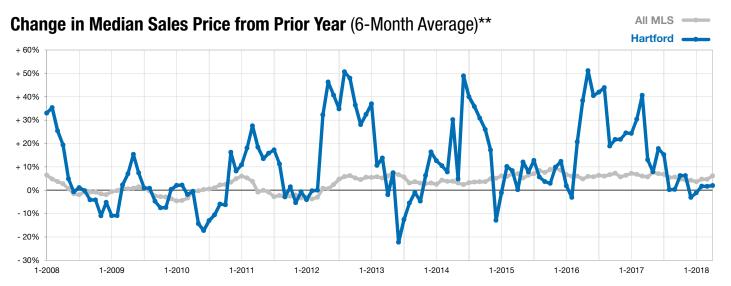

<sup>\*</sup> Does not account for list prices from any previous listing contracts or seller concessions. | Activity for one month can sometimes look extreme due to small sample size.

<sup>\*\*</sup> Each dot represents the change in median sales price from the prior year using a 6-month weighted average. This means that each of the 6 months used in a dot are proportioned according to their share of sales during that period.