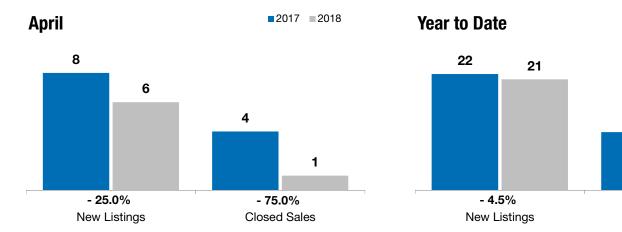

## **Hartford**

- 25.0%

- 75.0%

+ 20.8%

Change in **New Listings** 

Change in Closed Sales

Change in Median Sales Price

■2017 ■2018

10

11

- 9.1%

Closed Sales

| Minnehaha County, SD                     | Aprii     |           |         | Year to Date |           |         |
|------------------------------------------|-----------|-----------|---------|--------------|-----------|---------|
|                                          | 2017      | 2018      | +/-     | 2017         | 2018      | +/-     |
| New Listings                             | 8         | 6         | - 25.0% | 22           | 21        | - 4.5%  |
| Closed Sales                             | 4         | 1         | - 75.0% | 11           | 10        | - 9.1%  |
| Median Sales Price*                      | \$199,250 | \$240,750 | + 20.8% | \$197,000    | \$227,450 | + 15.5% |
| Average Sales Price*                     | \$189,100 | \$240,750 | + 27.3% | \$199,200    | \$218,465 | + 9.7%  |
| Percent of Original List Price Received* | 95.2%     | 99.3%     | + 4.4%  | 95.9%        | 98.8%     | + 3.0%  |
| Average Days on Market Until Sale        | 187       | 74        | - 60.4% | 152          | 70        | - 54.2% |
| Inventory of Homes for Sale              | 22        | 14        | - 36.4% |              |           |         |
| Months Supply of Inventory               | 3.9       | 2.4       | - 37.6% |              |           |         |