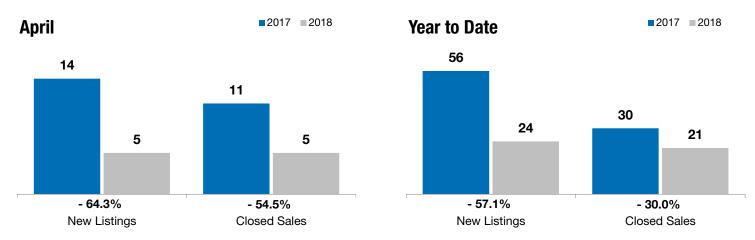

## **Madison**

- 64.3%

- 54.5%

- 56.1%

Change in **New Listings** 

Change in Closed Sales

Change in Median Sales Price

| Aprii     |                                                         |                                                                                           | rear to Date                                                                                                                                                                                                                                               |                                                                                                                                                                                                                                                                                                                                |                                                                                                                                                                                                                                                                                                                                                                                                                                                                                                                                               |
|-----------|---------------------------------------------------------|-------------------------------------------------------------------------------------------|------------------------------------------------------------------------------------------------------------------------------------------------------------------------------------------------------------------------------------------------------------|--------------------------------------------------------------------------------------------------------------------------------------------------------------------------------------------------------------------------------------------------------------------------------------------------------------------------------|-----------------------------------------------------------------------------------------------------------------------------------------------------------------------------------------------------------------------------------------------------------------------------------------------------------------------------------------------------------------------------------------------------------------------------------------------------------------------------------------------------------------------------------------------|
| 2017      | 2018                                                    | +/-                                                                                       | 2017                                                                                                                                                                                                                                                       | 2018                                                                                                                                                                                                                                                                                                                           | +/-                                                                                                                                                                                                                                                                                                                                                                                                                                                                                                                                           |
| 14        | 5                                                       | - 64.3%                                                                                   | 56                                                                                                                                                                                                                                                         | 24                                                                                                                                                                                                                                                                                                                             | - 57.1%                                                                                                                                                                                                                                                                                                                                                                                                                                                                                                                                       |
| 11        | 5                                                       | - 54.5%                                                                                   | 30                                                                                                                                                                                                                                                         | 21                                                                                                                                                                                                                                                                                                                             | - 30.0%                                                                                                                                                                                                                                                                                                                                                                                                                                                                                                                                       |
| \$143,500 | \$63,000                                                | - 56.1%                                                                                   | \$139,500                                                                                                                                                                                                                                                  | \$132,500                                                                                                                                                                                                                                                                                                                      | - 5.0%                                                                                                                                                                                                                                                                                                                                                                                                                                                                                                                                        |
| \$159,127 | \$133,000                                               | - 16.4%                                                                                   | \$167,157                                                                                                                                                                                                                                                  | \$160,614                                                                                                                                                                                                                                                                                                                      | - 3.9%                                                                                                                                                                                                                                                                                                                                                                                                                                                                                                                                        |
| 95.6%     | 92.3%                                                   | - 3.4%                                                                                    | 96.3%                                                                                                                                                                                                                                                      | 96.0%                                                                                                                                                                                                                                                                                                                          | - 0.3%                                                                                                                                                                                                                                                                                                                                                                                                                                                                                                                                        |
| 94        | 107                                                     | + 13.1%                                                                                   | 99                                                                                                                                                                                                                                                         | 98                                                                                                                                                                                                                                                                                                                             | - 1.2%                                                                                                                                                                                                                                                                                                                                                                                                                                                                                                                                        |
| 45        | 15                                                      | - 66.7%                                                                                   |                                                                                                                                                                                                                                                            |                                                                                                                                                                                                                                                                                                                                |                                                                                                                                                                                                                                                                                                                                                                                                                                                                                                                                               |
| 4.8       | 1.7                                                     | - 63.8%                                                                                   |                                                                                                                                                                                                                                                            |                                                                                                                                                                                                                                                                                                                                |                                                                                                                                                                                                                                                                                                                                                                                                                                                                                                                                               |
|           | 14<br>11<br>\$143,500<br>\$159,127<br>95.6%<br>94<br>45 | 2017 2018  14 5 11 5  \$143,500 \$63,000  \$159,127 \$133,000  95.6% 92.3%  94 107  45 15 | 2017     2018     + / -       14     5     - 64.3%       11     5     - 54.5%       \$143,500     \$63,000     - 56.1%       \$159,127     \$133,000     - 16.4%       95.6%     92.3%     - 3.4%       94     107     + 13.1%       45     15     - 66.7% | 2017     2018     + / -     2017       14     5     - 64.3%     56       11     5     - 54.5%     30       \$143,500     \$63,000     - 56.1%     \$139,500       \$159,127     \$133,000     - 16.4%     \$167,157       95.6%     92.3%     - 3.4%     96.3%       94     107     + 13.1%     99       45     15     - 66.7% | 2017         2018         +/-         2017         2018           14         5         -64.3%         56         24           11         5         -54.5%         30         21           \$143,500         \$63,000         -56.1%         \$139,500         \$132,500           \$159,127         \$133,000         -16.4%         \$167,157         \$160,614           95.6%         92.3%         -3.4%         96.3%         96.0%           94         107         +13.1%         99         98           45         15         -66.7% |