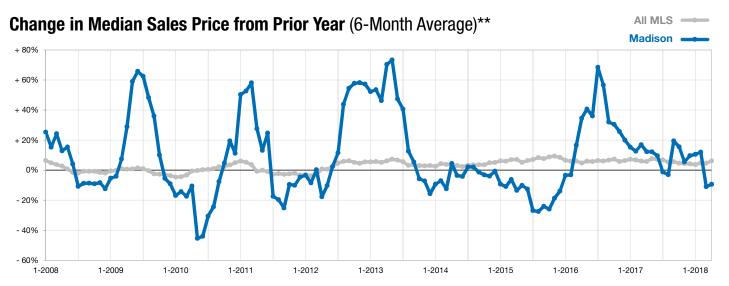

<sup>\*</sup> Does not account for list prices from any previous listing contracts or seller concessions. | Activity for one month can sometimes look extreme due to small sample size.

<sup>\*\*</sup> Each dot represents the change in median sales price from the prior year using a 6-month weighted average. This means that each of the 6 months used in a dot are proportioned according to their share of sales during that period.