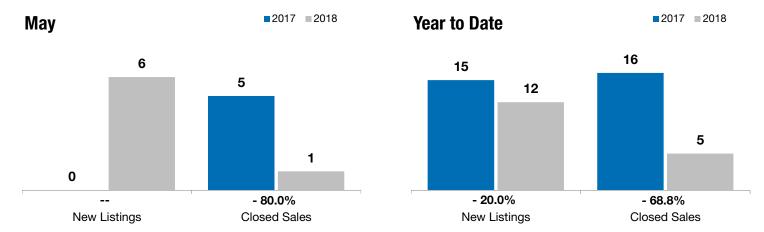

## Local Market Update - May 2018

A RESEARCH TOOL PROVIDED BY THE REALTOR® ASSOCIATION OF THE SIOUX EMPIRE, INC.

**Parker** 

-- - 80.0%

- 28.2%

Change in **New Listings** 

Change in Closed Sales

Change in Median Sales Price

| Turner County, SD                        |           | May       |          |           | Year to Date |          |  |
|------------------------------------------|-----------|-----------|----------|-----------|--------------|----------|--|
|                                          | 2017      | 2018      | +/-      | 2017      | 2018         | +/-      |  |
| New Listings                             | 0         | 6         |          | 15        | 12           | - 20.0%  |  |
| Closed Sales                             | 5         | 1         | - 80.0%  | 16        | 5            | - 68.8%  |  |
| Median Sales Price*                      | \$195,000 | \$140,000 | - 28.2%  | \$122,450 | \$122,000    | - 0.4%   |  |
| Average Sales Price*                     | \$198,960 | \$140,000 | - 29.6%  | \$146,884 | \$117,000    | - 20.3%  |  |
| Percent of Original List Price Received* | 100.3%    | 97.6%     | - 2.8%   | 95.5%     | 100.3%       | + 5.1%   |  |
| Average Days on Market Until Sale        | 62        | 141       | + 128.9% | 75        | 189          | + 153.1% |  |
| Inventory of Homes for Sale              | 7         | 9         | + 28.6%  |           |              |          |  |
| Months Supply of Inventory               | 3.0       | 5.1       | + 70.9%  |           |              |          |  |