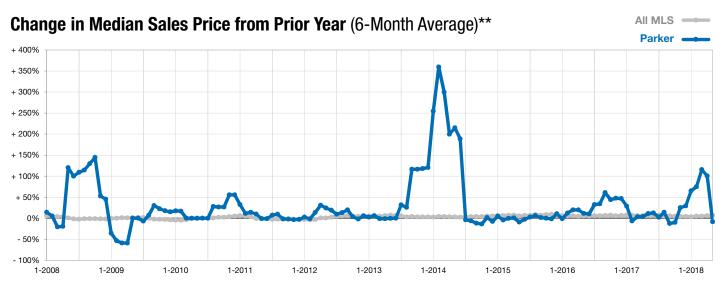

<sup>\*</sup> Does not account for list prices from any previous listing contracts or seller concessions. | Activity for one month can sometimes look extreme due to small sample size.

<sup>\*\*</sup> Each dot represents the change in median sales price from the prior year using a 6-month weighted average. This means that each of the 6 months used in a dot are proportioned according to their share of sales during that period.