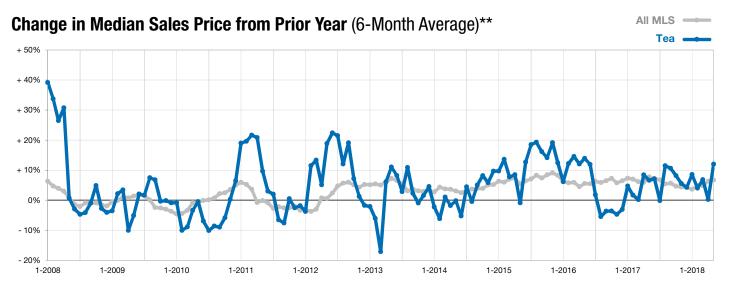

<sup>\*</sup> Does not account for list prices from any previous listing contracts or seller concessions. | Activity for one month can sometimes look extreme due to small sample size.

<sup>\*\*</sup> Each dot represents the change in median sales price from the prior year using a 6-month weighted average. This means that each of the 6 months used in a dot are proportioned according to their share of sales during that period.