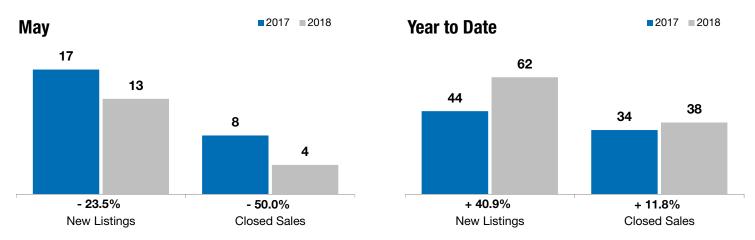

## Local Market Update - May 2018

A RESEARCH TOOL PROVIDED BY THE REALTOR® ASSOCIATION OF THE SIOUX EMPIRE, INC.

Tea

- 23.5%

- 50.0%

- 8.9%

Change in **New Listings** 

Change in Closed Sales

Change in Median Sales Price

| May       |                                                         |                                                                                                    | rear to Date                                                                                                                                                  |                                                                                                                                                                                                                                                                                                                                |                                                                                                                                                                                                                                                                                                                                                                                                  |
|-----------|---------------------------------------------------------|----------------------------------------------------------------------------------------------------|---------------------------------------------------------------------------------------------------------------------------------------------------------------|--------------------------------------------------------------------------------------------------------------------------------------------------------------------------------------------------------------------------------------------------------------------------------------------------------------------------------|--------------------------------------------------------------------------------------------------------------------------------------------------------------------------------------------------------------------------------------------------------------------------------------------------------------------------------------------------------------------------------------------------|
| 2017      | 2018                                                    | +/-                                                                                                | 2017                                                                                                                                                          | 2018                                                                                                                                                                                                                                                                                                                           | +/-                                                                                                                                                                                                                                                                                                                                                                                              |
| 17        | 13                                                      | - 23.5%                                                                                            | 44                                                                                                                                                            | 62                                                                                                                                                                                                                                                                                                                             | + 40.9%                                                                                                                                                                                                                                                                                                                                                                                          |
| 8         | 4                                                       | - 50.0%                                                                                            | 34                                                                                                                                                            | 38                                                                                                                                                                                                                                                                                                                             | + 11.8%                                                                                                                                                                                                                                                                                                                                                                                          |
| \$253,950 | \$231,425                                               | - 8.9%                                                                                             | \$212,588                                                                                                                                                     | \$234,950                                                                                                                                                                                                                                                                                                                      | + 10.5%                                                                                                                                                                                                                                                                                                                                                                                          |
| \$256,150 | \$236,588                                               | - 7.6%                                                                                             | \$229,958                                                                                                                                                     | \$244,737                                                                                                                                                                                                                                                                                                                      | + 6.4%                                                                                                                                                                                                                                                                                                                                                                                           |
| 99.0%     | 99.1%                                                   | + 0.1%                                                                                             | 100.2%                                                                                                                                                        | 99.0%                                                                                                                                                                                                                                                                                                                          | - 1.2%                                                                                                                                                                                                                                                                                                                                                                                           |
| 102       | 84                                                      | - 17.7%                                                                                            | 97                                                                                                                                                            | 96                                                                                                                                                                                                                                                                                                                             | - 1.4%                                                                                                                                                                                                                                                                                                                                                                                           |
| 33        | 28                                                      | - 15.2%                                                                                            |                                                                                                                                                               |                                                                                                                                                                                                                                                                                                                                |                                                                                                                                                                                                                                                                                                                                                                                                  |
| 3.4       | 3.1                                                     | - 8.1%                                                                                             |                                                                                                                                                               |                                                                                                                                                                                                                                                                                                                                |                                                                                                                                                                                                                                                                                                                                                                                                  |
|           | 17<br>8<br>\$253,950<br>\$256,150<br>99.0%<br>102<br>33 | 2017 2018   17 13   8 4   \$253,950 \$231,425   \$256,150 \$236,588   99.0% 99.1%   102 84   33 28 | 2017 2018 + / -   17 13 - 23.5%   8 4 - 50.0%   \$253,950 \$231,425 - 8.9%   \$256,150 \$236,588 - 7.6%   99.0% 99.1% + 0.1%   102 84 - 17.7%   33 28 - 15.2% | 2017     2018     + / -     2017       17     13     - 23.5%     44       8     4     - 50.0%     34       \$253,950     \$231,425     - 8.9%     \$212,588       \$256,150     \$236,588     - 7.6%     \$229,958       99.0%     99.1%     + 0.1%     100.2%       102     84     - 17.7%     97       33     28     - 15.2% | 2017     2018     +/-     2017     2018       17     13     - 23.5%     44     62       8     4     - 50.0%     34     38       \$253,950     \$231,425     - 8.9%     \$212,588     \$234,950       \$256,150     \$236,588     - 7.6%     \$229,958     \$244,737       99.0%     99.1%     + 0.1%     100.2%     99.0%       102     84     - 17.7%     97     96       33     28     - 15.2% |