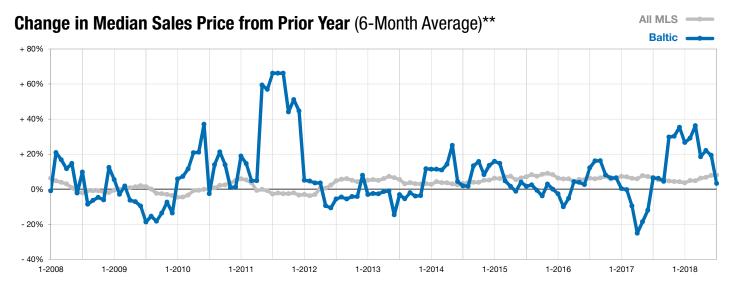

## **Baltic**

+ 250.0%

0.0%

+ 7.0%

Change in **New Listings** 

Change in **Closed Sales** 

Change in **Median Sales Price** 

■2017 ■2018

<sup>\*</sup> Does not account for list prices from any previous listing contracts or seller concessions. | Activity for one month can sometimes look extreme due to small sample size.

<sup>\*\*</sup> Each dot represents the change in median sales price from the prior year using a 6-month weighted average. This means that each of the 6 months used in a dot are proportioned according to their share of sales during that period.