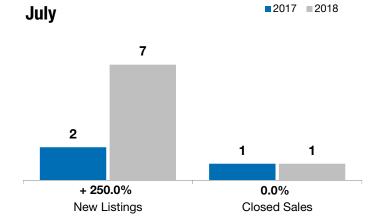

| Minnehaha County, SD                     | July      |           |          | Year to Date |           |         |
|------------------------------------------|-----------|-----------|----------|--------------|-----------|---------|
|                                          | 2017      | 2018      | +/-      | 2017         | 2018      | +/-     |
| New Listings                             | 2         | 7         | + 250.0% | 24           | 27        | + 12.5% |
| Closed Sales                             | 1         | 1         | 0.0%     | 18           | 15        | - 16.7% |
| Median Sales Price*                      | \$172,900 | \$185,000 | + 7.0%   | \$171,950    | \$184,900 | + 7.5%  |
| Average Sales Price*                     | \$172,900 | \$185,000 | + 7.0%   | \$219,064    | \$246,740 | + 12.6% |
| Percent of Original List Price Received* | 100.0%    | 100.0%    | 0.0%     | 98.3%        | 98.9%     | + 0.6%  |
| Average Days on Market Until Sale        | 41        | 44        | + 7.3%   | 63           | 71        | + 12.6% |
| Inventory of Homes for Sale              | 5         | 9         | + 80.0%  |              |           |         |
| Months Supply of Inventory               | 1.5       | 3.5       | + 130.8% |              |           |         |