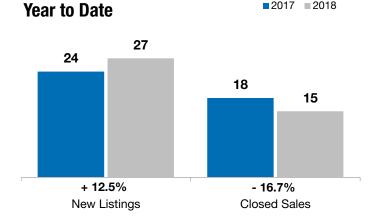

| Minnehaha County, SD                     | July      |           |          | Year to Date |           |         |
|------------------------------------------|-----------|-----------|----------|--------------|-----------|---------|
|                                          | 2017      | 2018      | +/-      | 2017         | 2018      | +/-     |
| New Listings                             | 2         | 7         | + 250.0% | 24           | 27        | + 12.5% |
| Closed Sales                             | 1         | 1         | 0.0%     | 18           | 15        | - 16.7% |
| Median Sales Price*                      | \$172,900 | \$185,000 | + 7.0%   | \$171,950    | \$184,900 | + 7.5%  |
| Average Sales Price*                     | \$172,900 | \$185,000 | + 7.0%   | \$219,064    | \$246,740 | + 12.6% |
| Percent of Original List Price Received* | 100.0%    | 100.0%    | 0.0%     | 98.3%        | 98.9%     | + 0.6%  |
| Average Days on Market Until Sale        | 41        | 44        | + 7.3%   | 63           | 71        | + 12.6% |
| Inventory of Homes for Sale              | 5         | 9         | + 80.0%  |              |           |         |
| Months Supply of Inventory               | 1.5       | 3.5       | + 130.8% |              |           |         |