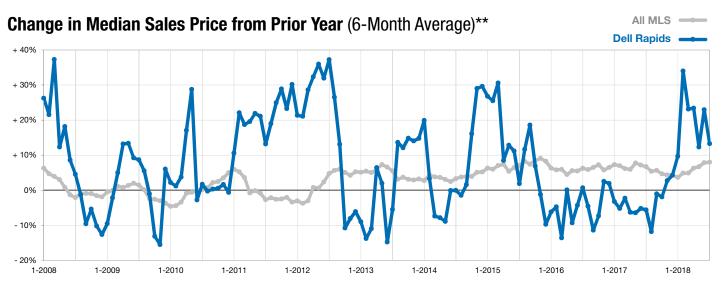

<sup>\*</sup> Does not account for list prices from any previous listing contracts or seller concessions. | Activity for one month can sometimes look extreme due to small sample size.

<sup>\*\*</sup> Each dot represents the change in median sales price from the prior year using a 6-month weighted average. This means that each of the 6 months used in a dot are proportioned according to their share of sales during that period.