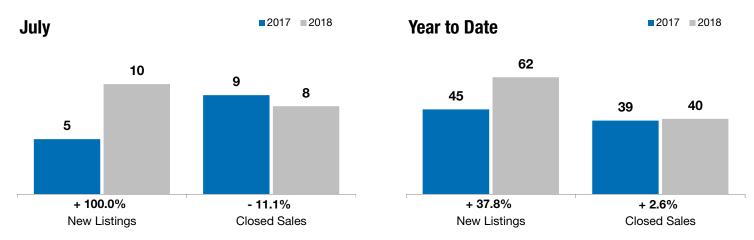

## **Dell Rapids**

+ 100.0%

- 11.1%

+ 37.9%

Change in **New Listings** 

Change in Closed Sales

Change in Median Sales Price

| July      |                                                       |                                                                                                  | fear to Date                                                                                                                                                                                                                                             |                                                                                                                                                                                                                                                                                                                                |                                                                                                                                                                                                                                                                                                                                                                                                  |
|-----------|-------------------------------------------------------|--------------------------------------------------------------------------------------------------|----------------------------------------------------------------------------------------------------------------------------------------------------------------------------------------------------------------------------------------------------------|--------------------------------------------------------------------------------------------------------------------------------------------------------------------------------------------------------------------------------------------------------------------------------------------------------------------------------|--------------------------------------------------------------------------------------------------------------------------------------------------------------------------------------------------------------------------------------------------------------------------------------------------------------------------------------------------------------------------------------------------|
| 2017      | 2018                                                  | +/-                                                                                              | 2017                                                                                                                                                                                                                                                     | 2018                                                                                                                                                                                                                                                                                                                           | +/-                                                                                                                                                                                                                                                                                                                                                                                              |
| 5         | 10                                                    | + 100.0%                                                                                         | 45                                                                                                                                                                                                                                                       | 62                                                                                                                                                                                                                                                                                                                             | + 37.8%                                                                                                                                                                                                                                                                                                                                                                                          |
| 9         | 8                                                     | - 11.1%                                                                                          | 39                                                                                                                                                                                                                                                       | 40                                                                                                                                                                                                                                                                                                                             | + 2.6%                                                                                                                                                                                                                                                                                                                                                                                           |
| \$155,000 | \$213,750                                             | + 37.9%                                                                                          | \$155,000                                                                                                                                                                                                                                                | \$181,228                                                                                                                                                                                                                                                                                                                      | + 16.9%                                                                                                                                                                                                                                                                                                                                                                                          |
| \$163,656 | \$262,663                                             | + 60.5%                                                                                          | \$163,959                                                                                                                                                                                                                                                | \$206,431                                                                                                                                                                                                                                                                                                                      | + 25.9%                                                                                                                                                                                                                                                                                                                                                                                          |
| 95.0%     | 96.5%                                                 | + 1.6%                                                                                           | 96.4%                                                                                                                                                                                                                                                    | 97.1%                                                                                                                                                                                                                                                                                                                          | + 0.7%                                                                                                                                                                                                                                                                                                                                                                                           |
| 78        | 65                                                    | - 16.5%                                                                                          | 90                                                                                                                                                                                                                                                       | 82                                                                                                                                                                                                                                                                                                                             | - 9.4%                                                                                                                                                                                                                                                                                                                                                                                           |
| 15        | 25                                                    | + 66.7%                                                                                          |                                                                                                                                                                                                                                                          |                                                                                                                                                                                                                                                                                                                                |                                                                                                                                                                                                                                                                                                                                                                                                  |
| 2.8       | 5.1                                                   | + 83.6%                                                                                          |                                                                                                                                                                                                                                                          |                                                                                                                                                                                                                                                                                                                                |                                                                                                                                                                                                                                                                                                                                                                                                  |
|           | 5<br>9<br>\$155,000<br>\$163,656<br>95.0%<br>78<br>15 | 2017 2018   5 10   9 8   \$155,000 \$213,750   \$163,656 \$262,663   95.0% 96.5%   78 65   15 25 | 2017     2018     +/-       5     10     + 100.0%       9     8     - 11.1%       \$155,000     \$213,750     + 37.9%       \$163,656     \$262,663     + 60.5%       95.0%     96.5%     + 1.6%       78     65     - 16.5%       15     25     + 66.7% | 2017     2018     + / -     2017       5     10     + 100.0%     45       9     8     - 11.1%     39       \$155,000     \$213,750     + 37.9%     \$155,000       \$163,656     \$262,663     + 60.5%     \$163,959       95.0%     96.5%     + 1.6%     96.4%       78     65     - 16.5%     90       15     25     + 66.7% | 2017     2018     +/-     2017     2018       5     10     + 100.0%     45     62       9     8     - 11.1%     39     40       \$155,000     \$213,750     + 37.9%     \$155,000     \$181,228       \$163,656     \$262,663     + 60.5%     \$163,959     \$206,431       95.0%     96.5%     + 1.6%     96.4%     97.1%       78     65     - 16.5%     90     82       15     25     + 66.7% |