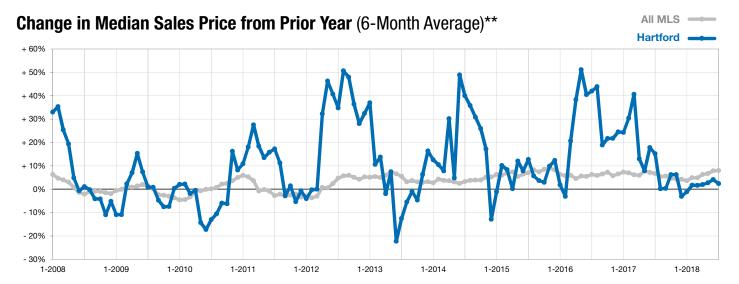

## **Hartford**

0.0%

- 55.6%

+81.3%

Change in **New Listings** 

**Year to Date** 

Change in Closed Sales

Change in Median Sales Price

<sup>\*</sup> Does not account for list prices from any previous listing contracts or seller concessions. | Activity for one month can sometimes look extreme due to small sample size.

<sup>\*\*</sup> Each dot represents the change in median sales price from the prior year using a 6-month weighted average. This means that each of the 6 months used in a dot are proportioned according to their share of sales during that period.