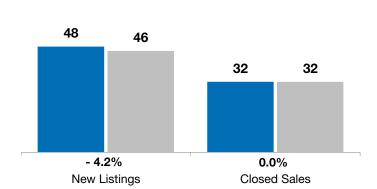

## **Hartford**

0.0%

- 55.6%

+81.3%

Change in **New Listings** 

**Year to Date** 

Change in Closed Sales

Change in Median Sales Price

■2017 ■2018

| Minnehaha County, SD                     | July      |           |          | Year to Date |           |         |
|------------------------------------------|-----------|-----------|----------|--------------|-----------|---------|
|                                          | 2017      | 2018      | +/-      | 2017         | 2018      | +/-     |
| New Listings                             | 7         | 7         | 0.0%     | 48           | 46        | - 4.2%  |
| Closed Sales                             | 9         | 4         | - 55.6%  | 32           | 32        | 0.0%    |
| Median Sales Price*                      | \$175,000 | \$317,250 | + 81.3%  | \$192,450    | \$236,500 | + 22.9% |
| Average Sales Price*                     | \$172,292 | \$360,875 | + 109.5% | \$204,097    | \$261,769 | + 28.3% |
| Percent of Original List Price Received* | 99.1%     | 100.7%    | + 1.6%   | 97.8%        | 98.2%     | + 0.4%  |
| Average Days on Market Until Sale        | 66        | 52        | - 22.2%  | 101          | 88        | - 13.3% |
| Inventory of Homes for Sale              | 20        | 13        | - 35.0%  |              |           |         |
| Months Supply of Inventory               | 3.9       | 2.3       | - 40.6%  |              |           |         |