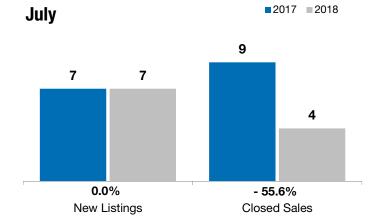

## **Hartford**

0.0%

- 55.6%

+81.3%

Change in **New Listings** 

**Year to Date** 

Change in Closed Sales

Change in Median Sales Price

■2017 ■2018

| Minnehaha County, SD                     | July      |           |          | Year to Date |           |         |
|------------------------------------------|-----------|-----------|----------|--------------|-----------|---------|
|                                          | 2017      | 2018      | +/-      | 2017         | 2018      | +/-     |
| New Listings                             | 7         | 7         | 0.0%     | 48           | 46        | - 4.2%  |
| Closed Sales                             | 9         | 4         | - 55.6%  | 32           | 32        | 0.0%    |
| Median Sales Price*                      | \$175,000 | \$317,250 | + 81.3%  | \$192,450    | \$236,500 | + 22.9% |
| Average Sales Price*                     | \$172,292 | \$360,875 | + 109.5% | \$204,097    | \$261,769 | + 28.3% |
| Percent of Original List Price Received* | 99.1%     | 100.7%    | + 1.6%   | 97.8%        | 98.2%     | + 0.4%  |
| Average Days on Market Until Sale        | 66        | 52        | - 22.2%  | 101          | 88        | - 13.3% |
| Inventory of Homes for Sale              | 20        | 13        | - 35.0%  |              |           |         |
| Months Supply of Inventory               | 3.9       | 2.3       | - 40.6%  |              |           |         |