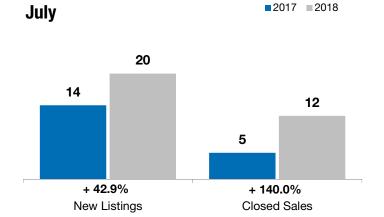

## **Madison**

+ 42.9%

+ 140.0%

- 6.4%

Change in **New Listings** 

**Year to Date** 

Change in Closed Sales

Change in Median Sales Price

■2017 ■2018

| Lake County, SD                          | July      |           |          | Year to Date |           |         |
|------------------------------------------|-----------|-----------|----------|--------------|-----------|---------|
|                                          | 2017      | 2018      | +/-      | 2017         | 2018      | +/-     |
| New Listings                             | 14        | 20        | + 42.9%  | 102          | 87        | - 14.7% |
| Closed Sales                             | 5         | 12        | + 140.0% | 60           | 48        | - 20.0% |
| Median Sales Price*                      | \$121,500 | \$113,750 | - 6.4%   | \$135,850    | \$130,700 | - 3.8%  |
| Average Sales Price*                     | \$132,220 | \$143,117 | + 8.2%   | \$153,828    | \$166,400 | + 8.2%  |
| Percent of Original List Price Received* | 99.8%     | 97.4%     | - 2.4%   | 96.7%        | 97.4%     | + 0.7%  |
| Average Days on Market Until Sale        | 57        | 46        | - 19.7%  | 91           | 83        | - 8.8%  |
| Inventory of Homes for Sale              | 49        | 39        | - 20.4%  |              |           |         |
| Months Supply of Inventory               | 5.2       | 4.3       | - 16.7%  |              |           |         |