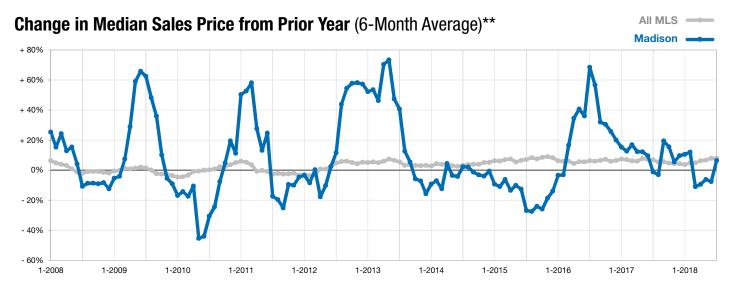

## **Madison**

+ 42.9%

+ 140.0%

- 6.4%

Change in **New Listings** 

**Year to Date** 

Change in Closed Sales

Change in Median Sales Price

<sup>\*</sup> Does not account for list prices from any previous listing contracts or seller concessions. | Activity for one month can sometimes look extreme due to small sample size.

<sup>\*\*</sup> Each dot represents the change in median sales price from the prior year using a 6-month weighted average. This means that each of the 6 months used in a dot are proportioned according to their share of sales during that period.