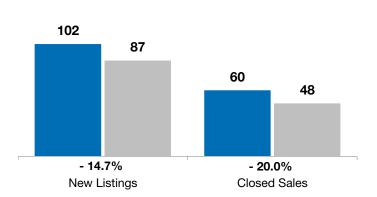

■2017 ■2018

| Lake County, SD                          | July      |           |          | Year to Date |           |         |
|------------------------------------------|-----------|-----------|----------|--------------|-----------|---------|
|                                          | 2017      | 2018      | +/-      | 2017         | 2018      | +/-     |
| New Listings                             | 14        | 20        | + 42.9%  | 102          | 87        | - 14.7% |
| Closed Sales                             | 5         | 12        | + 140.0% | 60           | 48        | - 20.0% |
| Median Sales Price*                      | \$121,500 | \$113,750 | - 6.4%   | \$135,850    | \$130,700 | - 3.8%  |
| Average Sales Price*                     | \$132,220 | \$143,117 | + 8.2%   | \$153,828    | \$166,400 | + 8.2%  |
| Percent of Original List Price Received* | 99.8%     | 97.4%     | - 2.4%   | 96.7%        | 97.4%     | + 0.7%  |
| Average Days on Market Until Sale        | 57        | 46        | - 19.7%  | 91           | 83        | - 8.8%  |
| Inventory of Homes for Sale              | 49        | 39        | - 20.4%  |              |           |         |
| Months Supply of Inventory               | 5.2       | 4.3       | - 16.7%  |              |           |         |