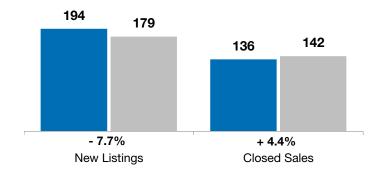

Year to Date

| Minnehaha County, SD                     |                                                                                                                                                                                                                                                                                                                                                                                                                                                                                                                                                                                                                                                                                                                                          | August        |         |           | Year to Date  |         |  |
|------------------------------------------|------------------------------------------------------------------------------------------------------------------------------------------------------------------------------------------------------------------------------------------------------------------------------------------------------------------------------------------------------------------------------------------------------------------------------------------------------------------------------------------------------------------------------------------------------------------------------------------------------------------------------------------------------------------------------------------------------------------------------------------|---------------|---------|-----------|---------------|---------|--|
|                                          | 2017                                                                                                                                                                                                                                                                                                                                                                                                                                                                                                                                                                                                                                                                                                                                     | 2018          | + / -   | 2017      | 2018          | + / -   |  |
| New Listings                             | 26                                                                                                                                                                                                                                                                                                                                                                                                                                                                                                                                                                                                                                                                                                                                       | 17            | - 34.6% | 194       | 179           | - 7.7%  |  |
| Closed Sales                             | 19                                                                                                                                                                                                                                                                                                                                                                                                                                                                                                                                                                                                                                                                                                                                       | 17            | - 10.5% | 136       | 142           | + 4.4%  |  |
| Median Sales Price*                      | \$240,000                                                                                                                                                                                                                                                                                                                                                                                                                                                                                                                                                                                                                                                                                                                                | \$249,900     | + 4.1%  | \$211,500 | \$237,500     | + 12.3% |  |
| Average Sales Price*                     | \$263,647                                                                                                                                                                                                                                                                                                                                                                                                                                                                                                                                                                                                                                                                                                                                | \$265,094     | + 0.5%  | \$239,223 | \$258,700     | + 8.1%  |  |
| Percent of Original List Price Received* | 99.6%                                                                                                                                                                                                                                                                                                                                                                                                                                                                                                                                                                                                                                                                                                                                    | <b>99.8</b> % | + 0.2%  | 99.6%     | <b>99.1</b> % | - 0.5%  |  |
| Average Days on Market Until Sale        | 74                                                                                                                                                                                                                                                                                                                                                                                                                                                                                                                                                                                                                                                                                                                                       | 57            | - 22.4% | 72        | 82            | + 13.9% |  |
| Inventory of Homes for Sale              | 61                                                                                                                                                                                                                                                                                                                                                                                                                                                                                                                                                                                                                                                                                                                                       | 40            | - 34.4% |           |               |         |  |
| Months Supply of Inventory               | 3.7                                                                                                                                                                                                                                                                                                                                                                                                                                                                                                                                                                                                                                                                                                                                      | 2.5           | - 32.0% |           |               |         |  |
|                                          | A strategie for the second second because the second s |               |         |           |               |         |  |