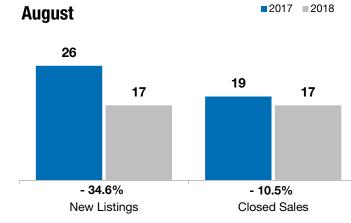

Year to Date

| Minnehaha County, SD                     |                                                                                                                                                                                                                                                                                                                                                                                                                                                                                                                                                                                                                                                                                                                                          | August        |         |           | Year to Date  |         |  |
|------------------------------------------|------------------------------------------------------------------------------------------------------------------------------------------------------------------------------------------------------------------------------------------------------------------------------------------------------------------------------------------------------------------------------------------------------------------------------------------------------------------------------------------------------------------------------------------------------------------------------------------------------------------------------------------------------------------------------------------------------------------------------------------|---------------|---------|-----------|---------------|---------|--|
|                                          | 2017                                                                                                                                                                                                                                                                                                                                                                                                                                                                                                                                                                                                                                                                                                                                     | 2018          | + / -   | 2017      | 2018          | + / -   |  |
| New Listings                             | 26                                                                                                                                                                                                                                                                                                                                                                                                                                                                                                                                                                                                                                                                                                                                       | 17            | - 34.6% | 194       | 179           | - 7.7%  |  |
| Closed Sales                             | 19                                                                                                                                                                                                                                                                                                                                                                                                                                                                                                                                                                                                                                                                                                                                       | 17            | - 10.5% | 136       | 142           | + 4.4%  |  |
| Median Sales Price*                      | \$240,000                                                                                                                                                                                                                                                                                                                                                                                                                                                                                                                                                                                                                                                                                                                                | \$249,900     | + 4.1%  | \$211,500 | \$237,500     | + 12.3% |  |
| Average Sales Price*                     | \$263,647                                                                                                                                                                                                                                                                                                                                                                                                                                                                                                                                                                                                                                                                                                                                | \$265,094     | + 0.5%  | \$239,223 | \$258,700     | + 8.1%  |  |
| Percent of Original List Price Received* | 99.6%                                                                                                                                                                                                                                                                                                                                                                                                                                                                                                                                                                                                                                                                                                                                    | <b>99.8</b> % | + 0.2%  | 99.6%     | <b>99.1</b> % | - 0.5%  |  |
| Average Days on Market Until Sale        | 74                                                                                                                                                                                                                                                                                                                                                                                                                                                                                                                                                                                                                                                                                                                                       | 57            | - 22.4% | 72        | 82            | + 13.9% |  |
| Inventory of Homes for Sale              | 61                                                                                                                                                                                                                                                                                                                                                                                                                                                                                                                                                                                                                                                                                                                                       | 40            | - 34.4% |           |               |         |  |
| Months Supply of Inventory               | 3.7                                                                                                                                                                                                                                                                                                                                                                                                                                                                                                                                                                                                                                                                                                                                      | 2.5           | - 32.0% |           |               |         |  |
|                                          | A strategie for the second second because the second s |               |         |           |               |         |  |