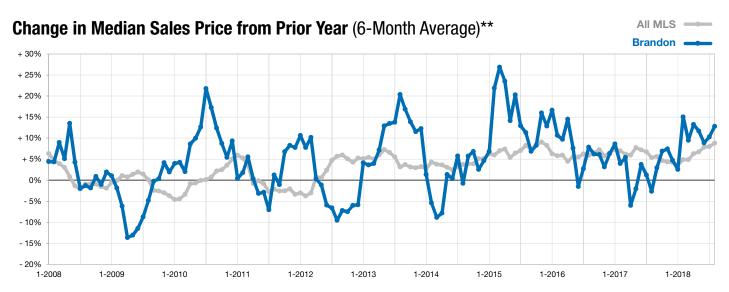

\* Does not account for list prices from any previous listing contracts or seller concessions. | Activity for one month can sometimes look extreme due to small sample size.

\*\* Each dot represents the change in median sales price from the prior year using a 6-month weighted average. This means that each of the 6 months used in a dot are proportioned according to their share of sales during that period.