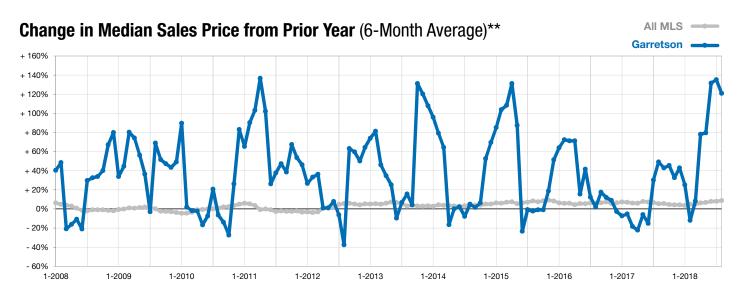

**Year to Date** 

Change in Closed Sales

+ 41.8%

Change in Median Sales Price

■2017 ■2018

**Year to Date** 

| Minnehaha County, SD                     |          | August    |          |           | Year to Date |          |  |
|------------------------------------------|----------|-----------|----------|-----------|--------------|----------|--|
|                                          | 2017     | 2018      | +/-      | 2017      | 2018         | +/-      |  |
| New Listings                             | 2        | 3         | + 50.0%  | 25        | 17           | - 32.0%  |  |
| Closed Sales                             | 2        | 1         | - 50.0%  | 18        | 14           | - 22.2%  |  |
| Median Sales Price*                      | \$99,950 | \$425,000 | + 325.2% | \$144,950 | \$294,500    | + 103.2% |  |
| Average Sales Price*                     | \$99,950 | \$425,000 | + 325.2% | \$178,872 | \$297,277    | + 66.2%  |  |
| Percent of Original List Price Received* | 97.5%    | 96.6%     | - 0.9%   | 96.3%     | 98.5%        | + 2.3%   |  |
| Average Days on Market Until Sale        | 51       | 60        | + 17.6%  | 86        | 106          | + 23.7%  |  |
| Inventory of Homes for Sale              | 10       | 7         | - 30.0%  |           |              |          |  |

2.8

<sup>\*</sup> Does not account for list prices from any previous listing contracts or seller concessions. | Activity for one month can sometimes look extreme due to small sample size.

<sup>\*\*</sup> Each dot represents the change in median sales price from the prior year using a 6-month weighted average. This means that each of the 6 months used in a dot are proportioned according to their share of sales during that period.