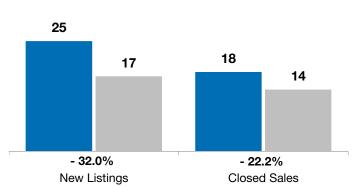

**Year to Date** 

Change in Closed Sales

+ 41.8%

Change in Median Sales Price

■2017 ■2018

**Year to Date** 

| Minnehaha County, SD                     |          | August    |          |           | Year to Date |          |  |
|------------------------------------------|----------|-----------|----------|-----------|--------------|----------|--|
|                                          | 2017     | 2018      | +/-      | 2017      | 2018         | +/-      |  |
| New Listings                             | 2        | 3         | + 50.0%  | 25        | 17           | - 32.0%  |  |
| Closed Sales                             | 2        | 1         | - 50.0%  | 18        | 14           | - 22.2%  |  |
| Median Sales Price*                      | \$99,950 | \$425,000 | + 325.2% | \$144,950 | \$294,500    | + 103.2% |  |
| Average Sales Price*                     | \$99,950 | \$425,000 | + 325.2% | \$178,872 | \$297,277    | + 66.2%  |  |
| Percent of Original List Price Received* | 97.5%    | 96.6%     | - 0.9%   | 96.3%     | 98.5%        | + 2.3%   |  |
| Average Days on Market Until Sale        | 51       | 60        | + 17.6%  | 86        | 106          | + 23.7%  |  |
| Inventory of Homes for Sale              | 10       | 7         | - 30.0%  |           |              |          |  |