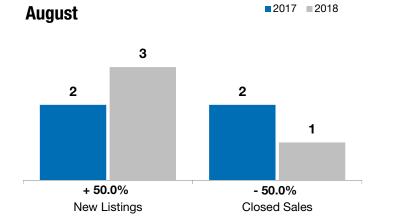

## **Garretson**

Months Supply of Inventory

+ 50.0%

- 50.0%

+ 325.2%

Change in New Listings

August

4.0

**Year to Date** 

Change in Closed Sales

+ 41.8%

Change in Median Sales Price

■2017 ■2018

**Year to Date** 

| Minnehaha County, SD                     |          | August    |          |           | Year to Date |          |  |
|------------------------------------------|----------|-----------|----------|-----------|--------------|----------|--|
|                                          | 2017     | 2018      | +/-      | 2017      | 2018         | +/-      |  |
| New Listings                             | 2        | 3         | + 50.0%  | 25        | 17           | - 32.0%  |  |
| Closed Sales                             | 2        | 1         | - 50.0%  | 18        | 14           | - 22.2%  |  |
| Median Sales Price*                      | \$99,950 | \$425,000 | + 325.2% | \$144,950 | \$294,500    | + 103.2% |  |
| Average Sales Price*                     | \$99,950 | \$425,000 | + 325.2% | \$178,872 | \$297,277    | + 66.2%  |  |
| Percent of Original List Price Received* | 97.5%    | 96.6%     | - 0.9%   | 96.3%     | 98.5%        | + 2.3%   |  |
| Average Days on Market Until Sale        | 51       | 60        | + 17.6%  | 86        | 106          | + 23.7%  |  |
| Inventory of Homes for Sale              | 10       | 7         | - 30.0%  |           |              |          |  |