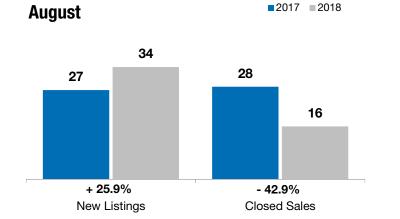

## **Harrisburg**

+ 25.9%

- 42.9%

+ 6.2%

Change in **New Listings** 

**Year to Date** 

Change in **Closed Sales** 

Change in **Median Sales Price** 

■2017 ■2018

| Lincoln County, SD                       | August    |           |         | Year to Date |           |         |
|------------------------------------------|-----------|-----------|---------|--------------|-----------|---------|
|                                          | 2017      | 2018      | +/-     | 2017         | 2018      | +/-     |
| New Listings                             | 27        | 34        | + 25.9% | 196          | 164       | - 16.3% |
| Closed Sales                             | 28        | 16        | - 42.9% | 138          | 93        | - 32.6% |
| Median Sales Price*                      | \$209,550 | \$222,450 | + 6.2%  | \$199,950    | \$221,900 | + 11.0% |
| Average Sales Price*                     | \$277,521 | \$244,425 | - 11.9% | \$233,309    | \$236,675 | + 1.4%  |
| Percent of Original List Price Received* | 99.6%     | 99.3%     | - 0.4%  | 99.6%        | 99.3%     | - 0.2%  |
| Average Days on Market Until Sale        | 70        | 78        | + 11.2% | 77           | 80        | + 3.5%  |
| Inventory of Homes for Sale              | 52        | 48        | - 7.7%  |              |           |         |
| Months Supply of Inventory               | 3.0       | 3.7       | + 26.5% |              |           |         |