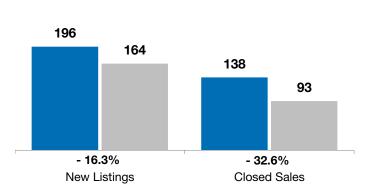

## **Harrisburg**

+ 25.9%

- 42.9%

+ 6.2%

Change in **New Listings** 

**Year to Date** 

Change in **Closed Sales** 

Change in **Median Sales Price** 

■2017 ■2018

| Lincoln County, SD                       | August    |           |         | Year to Date |           |         |
|------------------------------------------|-----------|-----------|---------|--------------|-----------|---------|
|                                          | 2017      | 2018      | +/-     | 2017         | 2018      | +/-     |
| New Listings                             | 27        | 34        | + 25.9% | 196          | 164       | - 16.3% |
| Closed Sales                             | 28        | 16        | - 42.9% | 138          | 93        | - 32.6% |
| Median Sales Price*                      | \$209,550 | \$222,450 | + 6.2%  | \$199,950    | \$221,900 | + 11.0% |
| Average Sales Price*                     | \$277,521 | \$244,425 | - 11.9% | \$233,309    | \$236,675 | + 1.4%  |
| Percent of Original List Price Received* | 99.6%     | 99.3%     | - 0.4%  | 99.6%        | 99.3%     | - 0.2%  |
| Average Days on Market Until Sale        | 70        | 78        | + 11.2% | 77           | 80        | + 3.5%  |
| Inventory of Homes for Sale              | 52        | 48        | - 7.7%  |              |           |         |
| Months Supply of Inventory               | 3.0       | 3.7       | + 26.5% |              |           |         |