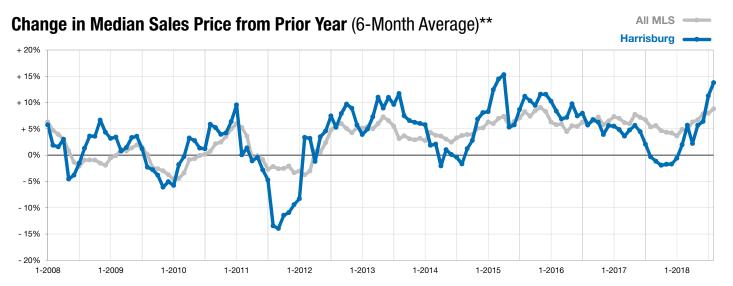

## **Harrisburg**

+ 25.9%

- 42.9%

+ 6.2%

Change in **New Listings** 

**Year to Date** 

Change in **Closed Sales** 

Change in **Median Sales Price** 

<sup>\*</sup> Does not account for list prices from any previous listing contracts or seller concessions. | Activity for one month can sometimes look extreme due to small sample size.

<sup>\*\*</sup> Each dot represents the change in median sales price from the prior year using a 6-month weighted average. This means that each of the 6 months used in a dot are proportioned according to their share of sales during that period.