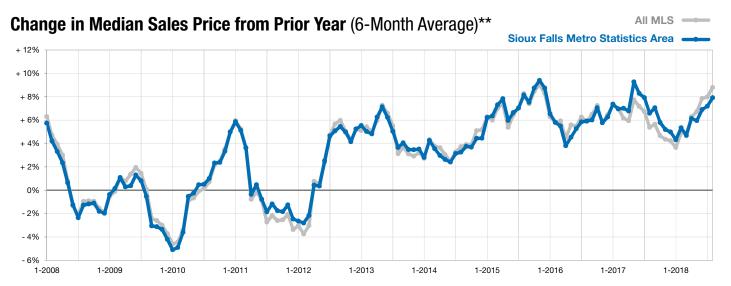

<sup>\*</sup> Does not account for list prices from any previous listing contracts or seller concessions. | Activity for one month can sometimes look extreme due to small sample size.

<sup>\*\*</sup> Each dot represents the change in median sales price from the prior year using a 6-month weighted average. This means that each of the 6 months used in a dot are proportioned according to their share of sales during that period.