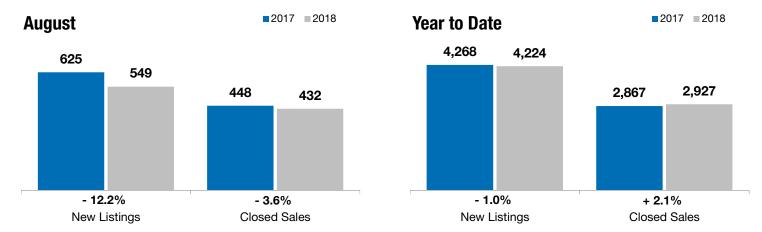

## **Sioux Falls Metro Statistics Area**

Lincoln and Minnehaha Counties, SD

| _ | 12.2% | - 3.6% |
|---|-------|--------|
|   |       |        |

+ 2.3%

**Year to Date** 

| Change in    |  |
|--------------|--|
| New Listings |  |

**Dualist** 

Change in Closed Sales

Change in Median Sales Price

|                                                                                                                                                                                                                                                                                                                                                                                                                                                                                                                                                                                                                                                                                                                                                                                                                                                                                                                                                                                                                                                                                                                                                                                                                                                                                                                                                                                                                                                                                                                                                                                                                                                                                                                                                                                                                                                                                                                                                                                                                                                                                                                                |           | August    |         |           | real to Date |        |  |
|--------------------------------------------------------------------------------------------------------------------------------------------------------------------------------------------------------------------------------------------------------------------------------------------------------------------------------------------------------------------------------------------------------------------------------------------------------------------------------------------------------------------------------------------------------------------------------------------------------------------------------------------------------------------------------------------------------------------------------------------------------------------------------------------------------------------------------------------------------------------------------------------------------------------------------------------------------------------------------------------------------------------------------------------------------------------------------------------------------------------------------------------------------------------------------------------------------------------------------------------------------------------------------------------------------------------------------------------------------------------------------------------------------------------------------------------------------------------------------------------------------------------------------------------------------------------------------------------------------------------------------------------------------------------------------------------------------------------------------------------------------------------------------------------------------------------------------------------------------------------------------------------------------------------------------------------------------------------------------------------------------------------------------------------------------------------------------------------------------------------------------|-----------|-----------|---------|-----------|--------------|--------|--|
|                                                                                                                                                                                                                                                                                                                                                                                                                                                                                                                                                                                                                                                                                                                                                                                                                                                                                                                                                                                                                                                                                                                                                                                                                                                                                                                                                                                                                                                                                                                                                                                                                                                                                                                                                                                                                                                                                                                                                                                                                                                                                                                                | 2017      | 2018      | +/-     | 2017      | 2018         | +/-    |  |
| New Listings                                                                                                                                                                                                                                                                                                                                                                                                                                                                                                                                                                                                                                                                                                                                                                                                                                                                                                                                                                                                                                                                                                                                                                                                                                                                                                                                                                                                                                                                                                                                                                                                                                                                                                                                                                                                                                                                                                                                                                                                                                                                                                                   | 625       | 549       | - 12.2% | 4,268     | 4,224        | - 1.0% |  |
| Closed Sales                                                                                                                                                                                                                                                                                                                                                                                                                                                                                                                                                                                                                                                                                                                                                                                                                                                                                                                                                                                                                                                                                                                                                                                                                                                                                                                                                                                                                                                                                                                                                                                                                                                                                                                                                                                                                                                                                                                                                                                                                                                                                                                   | 448       | 432       | - 3.6%  | 2,867     | 2,927        | + 2.1% |  |
| Median Sales Price*                                                                                                                                                                                                                                                                                                                                                                                                                                                                                                                                                                                                                                                                                                                                                                                                                                                                                                                                                                                                                                                                                                                                                                                                                                                                                                                                                                                                                                                                                                                                                                                                                                                                                                                                                                                                                                                                                                                                                                                                                                                                                                            | \$205,250 | \$210,000 | + 2.3%  | \$197,200 | \$210,000    | + 6.5% |  |
| Average Sales Price*                                                                                                                                                                                                                                                                                                                                                                                                                                                                                                                                                                                                                                                                                                                                                                                                                                                                                                                                                                                                                                                                                                                                                                                                                                                                                                                                                                                                                                                                                                                                                                                                                                                                                                                                                                                                                                                                                                                                                                                                                                                                                                           | \$237,863 | \$230,437 | - 3.1%  | \$228,269 | \$239,313    | + 4.8% |  |
| Percent of Original List Price Received*                                                                                                                                                                                                                                                                                                                                                                                                                                                                                                                                                                                                                                                                                                                                                                                                                                                                                                                                                                                                                                                                                                                                                                                                                                                                                                                                                                                                                                                                                                                                                                                                                                                                                                                                                                                                                                                                                                                                                                                                                                                                                       | 98.9%     | 99.6%     | + 0.7%  | 99.3%     | 99.4%        | + 0.1% |  |
| Average Days on Market Until Sale                                                                                                                                                                                                                                                                                                                                                                                                                                                                                                                                                                                                                                                                                                                                                                                                                                                                                                                                                                                                                                                                                                                                                                                                                                                                                                                                                                                                                                                                                                                                                                                                                                                                                                                                                                                                                                                                                                                                                                                                                                                                                              | 74        | 75        | + 0.8%  | 83        | 84           | + 1.5% |  |
| Inventory of Homes for Sale                                                                                                                                                                                                                                                                                                                                                                                                                                                                                                                                                                                                                                                                                                                                                                                                                                                                                                                                                                                                                                                                                                                                                                                                                                                                                                                                                                                                                                                                                                                                                                                                                                                                                                                                                                                                                                                                                                                                                                                                                                                                                                    | 1,562     | 1,182     | - 24.3% |           |              |        |  |
| Months Supply of Inventory                                                                                                                                                                                                                                                                                                                                                                                                                                                                                                                                                                                                                                                                                                                                                                                                                                                                                                                                                                                                                                                                                                                                                                                                                                                                                                                                                                                                                                                                                                                                                                                                                                                                                                                                                                                                                                                                                                                                                                                                                                                                                                     | 4.4       | 3.1       | - 28.8% |           |              |        |  |
| * December 1 and 1 |           |           |         |           |              |        |  |