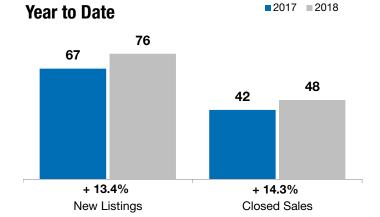

| Lincoln County, SD | September | Year to Dat |
|--------------------|-----------|-------------|
|                    |           |             |

|                                          | 2017      | 2018      | +/-      | 2017      | 2018      | +/-     |
|------------------------------------------|-----------|-----------|----------|-----------|-----------|---------|
| New Listings                             | 4         | 7         | + 75.0%  | 67        | 76        | + 13.4% |
| Closed Sales                             | 1         | 3         | + 200.0% | 42        | 48        | + 14.3% |
| Median Sales Price*                      | \$146,000 | \$244,900 | + 67.7%  | \$150,000 | \$168,200 | + 12.1% |
| Average Sales Price*                     | \$146,000 | \$188,967 | + 29.4%  | \$194,645 | \$190,451 | - 2.2%  |
| Percent of Original List Price Received* | 102.5%    | 97.9%     | - 4.4%   | 99.0%     | 98.6%     | - 0.4%  |
| Average Days on Market Until Sale        | 56        | 81        | + 44.0%  | 109       | 74        | - 32.6% |
| Inventory of Homes for Sale              | 27        | 24        | - 11.1%  |           |           |         |
| Months Supply of Inventory               | 5.4       | 4.7       | - 12.6%  |           |           |         |