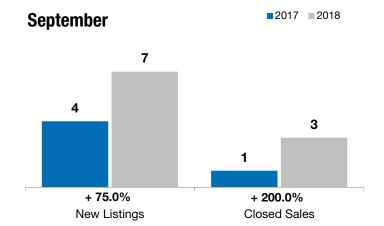

## **Canton**

+ 75.0%

+ 200.0%

+ 67.7%

Change in **New Listings** 

Change in Closed Sales

Change in Median Sales Price

te

| Lincoln County, SD | September | Year to Dat |
|--------------------|-----------|-------------|
|                    |           |             |

|                                          | 2017      | 2018      | +/-      | 2017      | 2018      | +/-     |
|------------------------------------------|-----------|-----------|----------|-----------|-----------|---------|
| New Listings                             | 4         | 7         | + 75.0%  | 67        | 76        | + 13.4% |
| Closed Sales                             | 1         | 3         | + 200.0% | 42        | 48        | + 14.3% |
| Median Sales Price*                      | \$146,000 | \$244,900 | + 67.7%  | \$150,000 | \$168,200 | + 12.1% |
| Average Sales Price*                     | \$146,000 | \$188,967 | + 29.4%  | \$194,645 | \$190,451 | - 2.2%  |
| Percent of Original List Price Received* | 102.5%    | 97.9%     | - 4.4%   | 99.0%     | 98.6%     | - 0.4%  |
| Average Days on Market Until Sale        | 56        | 81        | + 44.0%  | 109       | 74        | - 32.6% |
| Inventory of Homes for Sale              | 27        | 24        | - 11.1%  |           |           |         |
| Months Supply of Inventory               | 5.4       | 4.7       | - 12.6%  |           |           |         |