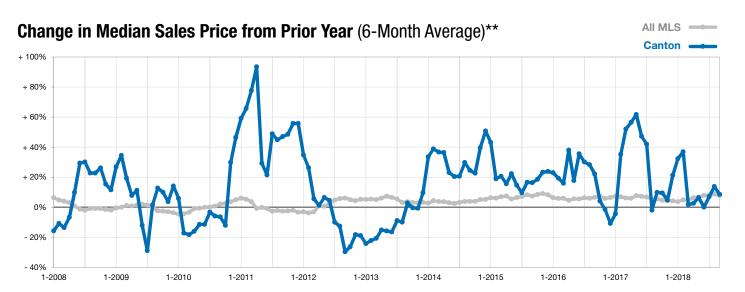

<sup>\*</sup> Does not account for list prices from any previous listing contracts or seller concessions. | Activity for one month can sometimes look extreme due to small sample size.

<sup>\*\*</sup> Each dot represents the change in median sales price from the prior year using a 6-month weighted average. This means that each of the 6 months used in a dot are proportioned according to their share of sales during that period.