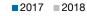

## Local Market Update – September 2018

A RESEARCH TOOL PROVIDED BY THE REALTOR® ASSOCIATION OF THE SIOUX EMPIRE, INC.

|                           | Char                      |                                                                           |                                                                         |                                                                                     |  |
|---------------------------|---------------------------|---------------------------------------------------------------------------|-------------------------------------------------------------------------|-------------------------------------------------------------------------------------|--|
| Change in<br>New Listings |                           | Change in<br><b>Closed Sales</b>                                          |                                                                         | Change in<br>Median Sales Price                                                     |  |
|                           |                           |                                                                           |                                                                         |                                                                                     |  |
| September                 |                           |                                                                           | Year to Date                                                            |                                                                                     |  |
| 2018                      | +/-                       | 2017                                                                      | 2018                                                                    | +/-                                                                                 |  |
| 437                       | + 7.9%                    | 3,795                                                                     | 3,831                                                                   | + 0.9%                                                                              |  |
| 287                       | - 14.3%                   | 2,594                                                                     | 2,641                                                                   | + 1.8%                                                                              |  |
| \$202,000                 | + 1.5%                    | \$199,500                                                                 | \$209,581                                                               | + 5.1%                                                                              |  |
| \$232,967                 | + 3.6%                    | \$231,146                                                                 | \$239,975                                                               | + 3.8%                                                                              |  |
| 99.3%                     | - 0.1%                    | 99.4%                                                                     | 99.5%                                                                   | + 0.1%                                                                              |  |
| 76                        | + 4.5%                    | 82                                                                        | 83                                                                      | + 1.7%                                                                              |  |
| 961                       | - 20.9%                   |                                                                           |                                                                         |                                                                                     |  |
| 3.2                       | - 26.6%                   |                                                                           |                                                                         |                                                                                     |  |
| r                         | 99.3%<br>76<br>961<br>3.2 | 99.3%    - 0.1%      76    + 4.5%      961    - 20.9%      3.2    - 26.6% | 99.3%  - 0.1%  99.4%    76  + 4.5%  82    961  - 20.9%     3.2  - 26.6% | 99.3%    - 0.1%    99.4%    99.5%      76    + 4.5%    82    83      961    - 20.9% |  |