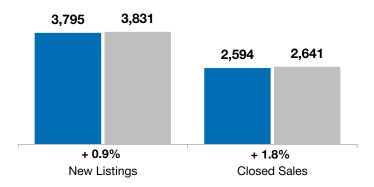

## Local Market Update – September 2018

A RESEARCH TOOL PROVIDED BY THE REALTOR® ASSOCIATION OF THE SIOUX EMPIRE, INC.

|                           | Char                      |                                                                           |                                                                         |                                                                                     |  |
|---------------------------|---------------------------|---------------------------------------------------------------------------|-------------------------------------------------------------------------|-------------------------------------------------------------------------------------|--|
| Change in<br>New Listings |                           | Change in<br><b>Closed Sales</b>                                          |                                                                         | Change in<br>Median Sales Price                                                     |  |
|                           |                           |                                                                           |                                                                         |                                                                                     |  |
| September                 |                           |                                                                           | Year to Date                                                            |                                                                                     |  |
| 2018                      | +/-                       | 2017                                                                      | 2018                                                                    | +/-                                                                                 |  |
| 437                       | + 7.9%                    | 3,795                                                                     | 3,831                                                                   | + 0.9%                                                                              |  |
| 287                       | - 14.3%                   | 2,594                                                                     | 2,641                                                                   | + 1.8%                                                                              |  |
| \$202,000                 | + 1.5%                    | \$199,500                                                                 | \$209,581                                                               | + 5.1%                                                                              |  |
| \$232,967                 | + 3.6%                    | \$231,146                                                                 | \$239,975                                                               | + 3.8%                                                                              |  |
| 99.3%                     | - 0.1%                    | 99.4%                                                                     | 99.5%                                                                   | + 0.1%                                                                              |  |
| 76                        | + 4.5%                    | 82                                                                        | 83                                                                      | + 1.7%                                                                              |  |
| 961                       | - 20.9%                   |                                                                           |                                                                         |                                                                                     |  |
| 3.2                       | - 26.6%                   |                                                                           |                                                                         |                                                                                     |  |
| r                         | 99.3%<br>76<br>961<br>3.2 | 99.3%    - 0.1%      76    + 4.5%      961    - 20.9%      3.2    - 26.6% | 99.3%  - 0.1%  99.4%    76  + 4.5%  82    961  - 20.9%     3.2  - 26.6% | 99.3%    - 0.1%    99.4%    99.5%      76    + 4.5%    82    83      961    - 20.9% |  |

## September

2017 2018

\*\* Each dot represents the change in median sales price from the prior year using a 6-month weighted average. This means that each of the 6 months used in a dot are proportioned according to their share of sales during that period.