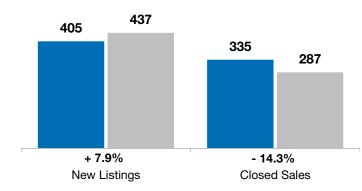

## Local Market Update – September 2018

A RESEARCH TOOL PROVIDED BY THE REALTOR® ASSOCIATION OF THE SIOUX EMPIRE, INC.

|                           | Char                      |                                                                           |                                                                         |                                                                                     |  |
|---------------------------|---------------------------|---------------------------------------------------------------------------|-------------------------------------------------------------------------|-------------------------------------------------------------------------------------|--|
| Change in<br>New Listings |                           | Change in<br><b>Closed Sales</b>                                          |                                                                         | Change in<br>Median Sales Price                                                     |  |
|                           |                           |                                                                           |                                                                         |                                                                                     |  |
| September                 |                           |                                                                           | Year to Date                                                            |                                                                                     |  |
| 2018                      | +/-                       | 2017                                                                      | 2018                                                                    | +/-                                                                                 |  |
| 437                       | + 7.9%                    | 3,795                                                                     | 3,831                                                                   | + 0.9%                                                                              |  |
| 287                       | - 14.3%                   | 2,594                                                                     | 2,641                                                                   | + 1.8%                                                                              |  |
| \$202,000                 | + 1.5%                    | \$199,500                                                                 | \$209,581                                                               | + 5.1%                                                                              |  |
| \$232,967                 | + 3.6%                    | \$231,146                                                                 | \$239,975                                                               | + 3.8%                                                                              |  |
| 99.3%                     | - 0.1%                    | 99.4%                                                                     | 99.5%                                                                   | + 0.1%                                                                              |  |
| 76                        | + 4.5%                    | 82                                                                        | 83                                                                      | + 1.7%                                                                              |  |
| 961                       | - 20.9%                   |                                                                           |                                                                         |                                                                                     |  |
| 3.2                       | - 26.6%                   |                                                                           |                                                                         |                                                                                     |  |
| r                         | 99.3%<br>76<br>961<br>3.2 | 99.3%    - 0.1%      76    + 4.5%      961    - 20.9%      3.2    - 26.6% | 99.3%  - 0.1%  99.4%    76  + 4.5%  82    961  - 20.9%     3.2  - 26.6% | 99.3%    - 0.1%    99.4%    99.5%      76    + 4.5%    82    83      961    - 20.9% |  |