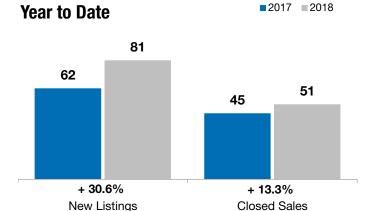

## - 33.3%+ 300.0%+ 32.0%Dell RapidsChange in<br/>New ListingsChange in<br/>Closed SalesChange in<br/>Median Sales Price

| Minnehaha County, SD                     | S         | September |          |           | Year to Date |         |  |
|------------------------------------------|-----------|-----------|----------|-----------|--------------|---------|--|
|                                          | 2017      | 2018      | +/-      | 2017      | 2018         | +/-     |  |
| New Listings                             | 9         | 6         | - 33.3%  | 62        | 81           | + 30.6% |  |
| Closed Sales                             | 1         | 4         | + 300.0% | 45        | 51           | + 13.3% |  |
| Median Sales Price*                      | \$135,000 | \$178,250 | + 32.0%  | \$155,000 | \$190,000    | + 22.6% |  |
| Average Sales Price*                     | \$135,000 | \$191,017 | + 41.5%  | \$169,214 | \$208,595    | + 23.3% |  |
| Percent of Original List Price Received* | 94.7%     | 103.6%    | + 9.3%   | 96.6%     | 97.6%        | + 1.1%  |  |
| Average Days on Market Until Sale        | 56        | 54        | - 3.6%   | 87        | 79           | - 8.7%  |  |
| Inventory of Homes for Sale              | 18        | 24        | + 33.3%  |           |              |         |  |
| Months Supply of Inventory               | 3.7       | 4.5       | + 20.8%  |           |              |         |  |