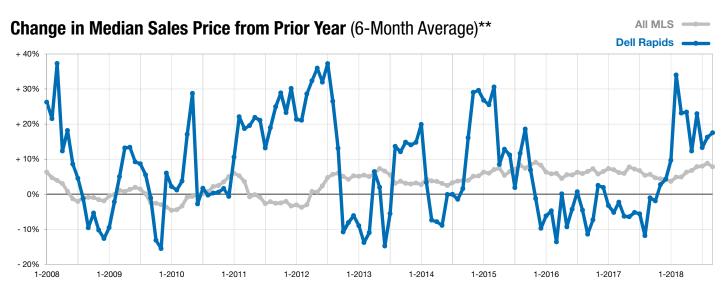

\* Does not account for list prices from any previous listing contracts or seller concessions. Activity for one month can sometimes look extreme due to small sample size.

\*\* Each dot represents the change in median sales price from the prior year using a 6-month weighted average. This means that each of the 6 months used in a dot are proportioned according to their share of sales during that period.