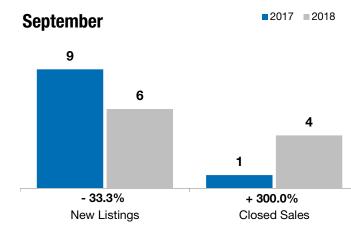

## - 33.3%+ 300.0%+ 32.0%Dell RapidsChange in<br/>New ListingsChange in<br/>Closed SalesChange in<br/>Median Sales Price

| Minnehaha County, SD                     | S         | September |          |           | Year to Date |         |  |
|------------------------------------------|-----------|-----------|----------|-----------|--------------|---------|--|
|                                          | 2017      | 2018      | +/-      | 2017      | 2018         | +/-     |  |
| New Listings                             | 9         | 6         | - 33.3%  | 62        | 81           | + 30.6% |  |
| Closed Sales                             | 1         | 4         | + 300.0% | 45        | 51           | + 13.3% |  |
| Median Sales Price*                      | \$135,000 | \$178,250 | + 32.0%  | \$155,000 | \$190,000    | + 22.6% |  |
| Average Sales Price*                     | \$135,000 | \$191,017 | + 41.5%  | \$169,214 | \$208,595    | + 23.3% |  |
| Percent of Original List Price Received* | 94.7%     | 103.6%    | + 9.3%   | 96.6%     | 97.6%        | + 1.1%  |  |
| Average Days on Market Until Sale        | 56        | 54        | - 3.6%   | 87        | 79           | - 8.7%  |  |
| Inventory of Homes for Sale              | 18        | 24        | + 33.3%  |           |              |         |  |
| Months Supply of Inventory               | 3.7       | 4.5       | + 20.8%  |           |              |         |  |