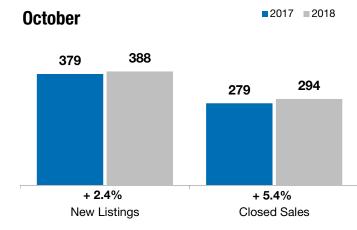

## Local Market Update – October 2018

A RESEARCH TOOL PROVIDED BY THE REALTOR® ASSOCIATION OF THE SIOUX EMPIRE, INC.

| + 2.      | + 2.4%<br>Change in<br>New Listings                                                   |                                                                                                                                                                                                 | + <b>5.4%</b><br>Change in<br><b>Closed Sales</b>                                                                                                                                                                                       |                                                                                                                                                                                                                                                                                                                       | + 4.6%<br>Change in<br>Median Sales Price                                                                                                                                                                                                                                                                                                                                                                                                                                                   |  |
|-----------|---------------------------------------------------------------------------------------|-------------------------------------------------------------------------------------------------------------------------------------------------------------------------------------------------|-----------------------------------------------------------------------------------------------------------------------------------------------------------------------------------------------------------------------------------------|-----------------------------------------------------------------------------------------------------------------------------------------------------------------------------------------------------------------------------------------------------------------------------------------------------------------------|---------------------------------------------------------------------------------------------------------------------------------------------------------------------------------------------------------------------------------------------------------------------------------------------------------------------------------------------------------------------------------------------------------------------------------------------------------------------------------------------|--|
|           |                                                                                       |                                                                                                                                                                                                 |                                                                                                                                                                                                                                         |                                                                                                                                                                                                                                                                                                                       |                                                                                                                                                                                                                                                                                                                                                                                                                                                                                             |  |
|           |                                                                                       |                                                                                                                                                                                                 |                                                                                                                                                                                                                                         |                                                                                                                                                                                                                                                                                                                       |                                                                                                                                                                                                                                                                                                                                                                                                                                                                                             |  |
|           | October                                                                               |                                                                                                                                                                                                 |                                                                                                                                                                                                                                         | Year to Date                                                                                                                                                                                                                                                                                                          |                                                                                                                                                                                                                                                                                                                                                                                                                                                                                             |  |
| 2017      | 2018                                                                                  | +/-                                                                                                                                                                                             | 2017                                                                                                                                                                                                                                    | 2018                                                                                                                                                                                                                                                                                                                  | + / -                                                                                                                                                                                                                                                                                                                                                                                                                                                                                       |  |
| 379       | 388                                                                                   | + 2.4%                                                                                                                                                                                          | 4,174                                                                                                                                                                                                                                   | 4,233                                                                                                                                                                                                                                                                                                                 | + 1.4%                                                                                                                                                                                                                                                                                                                                                                                                                                                                                      |  |
| 279       | 294                                                                                   | + 5.4%                                                                                                                                                                                          | 2,873                                                                                                                                                                                                                                   | 2,949                                                                                                                                                                                                                                                                                                                 | + 2.6%                                                                                                                                                                                                                                                                                                                                                                                                                                                                                      |  |
| \$196,500 | \$205,500                                                                             | + 4.6%                                                                                                                                                                                          | \$199,000                                                                                                                                                                                                                               | \$209,500                                                                                                                                                                                                                                                                                                             | + 5.3%                                                                                                                                                                                                                                                                                                                                                                                                                                                                                      |  |
| \$225,745 | \$241,698                                                                             | + 7.1%                                                                                                                                                                                          | \$230,621                                                                                                                                                                                                                               | \$240,143                                                                                                                                                                                                                                                                                                             | + 4.1%                                                                                                                                                                                                                                                                                                                                                                                                                                                                                      |  |
| 99.0%     | 99.0%                                                                                 | + 0.1%                                                                                                                                                                                          | 99.3%                                                                                                                                                                                                                                   | 99.4%                                                                                                                                                                                                                                                                                                                 | + 0.1%                                                                                                                                                                                                                                                                                                                                                                                                                                                                                      |  |
| 80        | 82                                                                                    | + 2.7%                                                                                                                                                                                          | 82                                                                                                                                                                                                                                      | 83                                                                                                                                                                                                                                                                                                                    | + 1.6%                                                                                                                                                                                                                                                                                                                                                                                                                                                                                      |  |
| 1,179     | 968                                                                                   | - 17.9%                                                                                                                                                                                         |                                                                                                                                                                                                                                         |                                                                                                                                                                                                                                                                                                                       |                                                                                                                                                                                                                                                                                                                                                                                                                                                                                             |  |
| 4.3       | 3.2                                                                                   | - 24.4%                                                                                                                                                                                         |                                                                                                                                                                                                                                         |                                                                                                                                                                                                                                                                                                                       |                                                                                                                                                                                                                                                                                                                                                                                                                                                                                             |  |
|           | Chan<br>New L<br>2017<br>379<br>279<br>\$196,500<br>\$225,745<br>99.0%<br>80<br>1,179 | Change in<br>New Listings    Change in<br>New Listings    Octobel    2017  2018    379  388    279  294    \$196,500  \$205,500    \$225,745  \$241,698    99.0%  99.0%    80  82    1,179  968 | Change in<br>New Listings  Char<br>Closed    2017  2018  + / -    379  388  + 2.4%    279  294  + 5.4%    \$196,500  \$205,500  + 4.6%    \$225,745  \$241,698  + 7.1%    99.0%  99.0%  + 0.1%    80  82  + 2.7%    1,179  968  - 17.9% | Change in<br>New Listings  Change in<br>Closed Sales    October  Ye    2017  2018  + / -  2017    379  388  + 2.4%  4,174    279  294  + 5.4%  2,873    \$196,500  \$205,500  + 4.6%  \$199,000    \$225,745  \$241,698  + 7.1%  \$230,621    99.0%  99.0%  + 0.1%  99.3%    80  82  + 2.7%  82    1,179  968  -17.9% | Change in<br>New Listings  Change in<br>Closed Sales  Chan<br>Median Sales    Description  Change in<br>Closed Sales  Change in<br>Median Sales  Change in<br>Median Sales    2017  2018  + / -  2017  2018    379  388  + 2.4%  4,174  4,233    279  294  + 5.4%  2,873  2,949    \$196,500  \$205,500  + 4.6%  \$199,000  \$209,500    \$196,500  \$225,745  \$241,698  + 7.1%  \$230,621  \$240,143    99.0%  99.0%  + 0.1%  99.3%  99.4%  88  88  + 2.7%  82  83    1,179  968  - 17.9% |  |