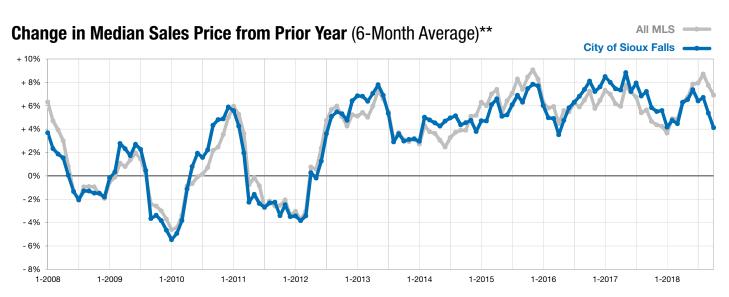

\* Does not account for list prices from any previous listing contracts or seller concessions. | Activity for one month can sometimes look extreme due to small sample size.

\*\* Each dot represents the change in median sales price from the prior year using a 6-month weighted average. This means that each of the 6 months used in a dot are proportioned according to their share of sales during that period.