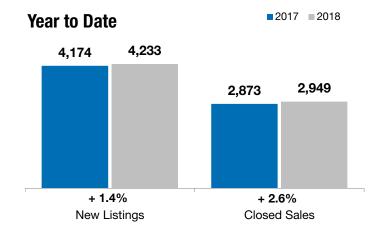

## Local Market Update – October 2018

A RESEARCH TOOL PROVIDED BY THE REALTOR® ASSOCIATION OF THE SIOUX EMPIRE, INC.

| + 2.      | + 2.4%<br>Change in<br>New Listings                                                   |                                                                                                                                                                                                 | + <b>5.4%</b><br>Change in<br><b>Closed Sales</b>                                                                                                                                                                                       |                                                                                                                                                                                                                                                                                                                       | + 4.6%<br>Change in<br>Median Sales Price                                                                                                                                                                                                                                                                                                                                                                                                                                                   |  |
|-----------|---------------------------------------------------------------------------------------|-------------------------------------------------------------------------------------------------------------------------------------------------------------------------------------------------|-----------------------------------------------------------------------------------------------------------------------------------------------------------------------------------------------------------------------------------------|-----------------------------------------------------------------------------------------------------------------------------------------------------------------------------------------------------------------------------------------------------------------------------------------------------------------------|---------------------------------------------------------------------------------------------------------------------------------------------------------------------------------------------------------------------------------------------------------------------------------------------------------------------------------------------------------------------------------------------------------------------------------------------------------------------------------------------|--|
|           |                                                                                       |                                                                                                                                                                                                 |                                                                                                                                                                                                                                         |                                                                                                                                                                                                                                                                                                                       |                                                                                                                                                                                                                                                                                                                                                                                                                                                                                             |  |
|           |                                                                                       |                                                                                                                                                                                                 |                                                                                                                                                                                                                                         |                                                                                                                                                                                                                                                                                                                       |                                                                                                                                                                                                                                                                                                                                                                                                                                                                                             |  |
|           | October                                                                               |                                                                                                                                                                                                 |                                                                                                                                                                                                                                         | Year to Date                                                                                                                                                                                                                                                                                                          |                                                                                                                                                                                                                                                                                                                                                                                                                                                                                             |  |
| 2017      | 2018                                                                                  | +/-                                                                                                                                                                                             | 2017                                                                                                                                                                                                                                    | 2018                                                                                                                                                                                                                                                                                                                  | + / -                                                                                                                                                                                                                                                                                                                                                                                                                                                                                       |  |
| 379       | 388                                                                                   | + 2.4%                                                                                                                                                                                          | 4,174                                                                                                                                                                                                                                   | 4,233                                                                                                                                                                                                                                                                                                                 | + 1.4%                                                                                                                                                                                                                                                                                                                                                                                                                                                                                      |  |
| 279       | 294                                                                                   | + 5.4%                                                                                                                                                                                          | 2,873                                                                                                                                                                                                                                   | 2,949                                                                                                                                                                                                                                                                                                                 | + 2.6%                                                                                                                                                                                                                                                                                                                                                                                                                                                                                      |  |
| \$196,500 | \$205,500                                                                             | + 4.6%                                                                                                                                                                                          | \$199,000                                                                                                                                                                                                                               | \$209,500                                                                                                                                                                                                                                                                                                             | + 5.3%                                                                                                                                                                                                                                                                                                                                                                                                                                                                                      |  |
| \$225,745 | \$241,698                                                                             | + 7.1%                                                                                                                                                                                          | \$230,621                                                                                                                                                                                                                               | \$240,143                                                                                                                                                                                                                                                                                                             | + 4.1%                                                                                                                                                                                                                                                                                                                                                                                                                                                                                      |  |
| 99.0%     | 99.0%                                                                                 | + 0.1%                                                                                                                                                                                          | 99.3%                                                                                                                                                                                                                                   | 99.4%                                                                                                                                                                                                                                                                                                                 | + 0.1%                                                                                                                                                                                                                                                                                                                                                                                                                                                                                      |  |
| 80        | 82                                                                                    | + 2.7%                                                                                                                                                                                          | 82                                                                                                                                                                                                                                      | 83                                                                                                                                                                                                                                                                                                                    | + 1.6%                                                                                                                                                                                                                                                                                                                                                                                                                                                                                      |  |
| 1,179     | 968                                                                                   | - 17.9%                                                                                                                                                                                         |                                                                                                                                                                                                                                         |                                                                                                                                                                                                                                                                                                                       |                                                                                                                                                                                                                                                                                                                                                                                                                                                                                             |  |
| 4.3       | 3.2                                                                                   | - 24.4%                                                                                                                                                                                         |                                                                                                                                                                                                                                         |                                                                                                                                                                                                                                                                                                                       |                                                                                                                                                                                                                                                                                                                                                                                                                                                                                             |  |
|           | Chan<br>New L<br>2017<br>379<br>279<br>\$196,500<br>\$225,745<br>99.0%<br>80<br>1,179 | Change in<br>New Listings    Change in<br>New Listings    Octobel    2017  2018    379  388    279  294    \$196,500  \$205,500    \$225,745  \$241,698    99.0%  99.0%    80  82    1,179  968 | Change in<br>New Listings  Char<br>Closed    2017  2018  + / -    379  388  + 2.4%    279  294  + 5.4%    \$196,500  \$205,500  + 4.6%    \$225,745  \$241,698  + 7.1%    99.0%  99.0%  + 0.1%    80  82  + 2.7%    1,179  968  - 17.9% | Change in<br>New Listings  Change in<br>Closed Sales    October  Ye    2017  2018  + / -  2017    379  388  + 2.4%  4,174    279  294  + 5.4%  2,873    \$196,500  \$205,500  + 4.6%  \$199,000    \$225,745  \$241,698  + 7.1%  \$230,621    99.0%  99.0%  + 0.1%  99.3%    80  82  + 2.7%  82    1,179  968  -17.9% | Change in<br>New Listings  Change in<br>Closed Sales  Chan<br>Median Sales    Description  Change in<br>Closed Sales  Change in<br>Median Sales  Change in<br>Median Sales    2017  2018  + / -  2017  2018    379  388  + 2.4%  4,174  4,233    279  294  + 5.4%  2,873  2,949    \$196,500  \$205,500  + 4.6%  \$199,000  \$209,500    \$196,500  \$225,745  \$241,698  + 7.1%  \$230,621  \$240,143    99.0%  99.0%  + 0.1%  99.3%  99.4%  88  88  + 2.7%  82  83    1,179  968  - 17.9% |  |