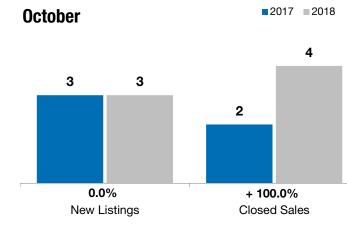

## Local Market Update – October 2018

A RESEARCH TOOL PROVIDED BY THE REALTOR® ASSOCIATION OF THE SIOUX EMPIRE, INC.

2017 2018

|           | 0.0%                | + 100.0%     | + 19.9%            |
|-----------|---------------------|--------------|--------------------|
| Garretson | Change in           | Change in    | Change in          |
|           | <b>New Listings</b> | Closed Sales | Median Sales Price |

| October   |                                                                | Year to Date                                                                                                    |                                                                                                                                                                                     |                                                                                                                                                                                                                                    |                                                                                                                                                                                                                                                                                    |
|-----------|----------------------------------------------------------------|-----------------------------------------------------------------------------------------------------------------|-------------------------------------------------------------------------------------------------------------------------------------------------------------------------------------|------------------------------------------------------------------------------------------------------------------------------------------------------------------------------------------------------------------------------------|------------------------------------------------------------------------------------------------------------------------------------------------------------------------------------------------------------------------------------------------------------------------------------|
| 2017      | 2018                                                           | +/-                                                                                                             | 2017                                                                                                                                                                                | 2018                                                                                                                                                                                                                               | + / -                                                                                                                                                                                                                                                                              |
| 3         | 3                                                              | 0.0%                                                                                                            | 29                                                                                                                                                                                  | 23                                                                                                                                                                                                                                 | - 20.7%                                                                                                                                                                                                                                                                            |
| 2         | 4                                                              | + 100.0%                                                                                                        | 21                                                                                                                                                                                  | 21                                                                                                                                                                                                                                 | 0.0%                                                                                                                                                                                                                                                                               |
| \$166,400 | \$199,450                                                      | + 19.9%                                                                                                         | \$124,900                                                                                                                                                                           | \$270,000                                                                                                                                                                                                                          | + 116.2%                                                                                                                                                                                                                                                                           |
| \$166,400 | \$223,950                                                      | + 34.6%                                                                                                         | \$174,310                                                                                                                                                                           | \$268,449                                                                                                                                                                                                                          | + 54.0%                                                                                                                                                                                                                                                                            |
| 100.0%    | 99.5%                                                          | - 0.5%                                                                                                          | 96.5%                                                                                                                                                                               | 98.5%                                                                                                                                                                                                                              | + 2.1%                                                                                                                                                                                                                                                                             |
| 67        | 141                                                            | + 110.4%                                                                                                        | 87                                                                                                                                                                                  | 108                                                                                                                                                                                                                                | + 24.5%                                                                                                                                                                                                                                                                            |
| 10        | 4                                                              | - 60.0%                                                                                                         |                                                                                                                                                                                     |                                                                                                                                                                                                                                    |                                                                                                                                                                                                                                                                                    |
| 3.7       | 1.8                                                            | - 49.7%                                                                                                         |                                                                                                                                                                                     |                                                                                                                                                                                                                                    |                                                                                                                                                                                                                                                                                    |
|           | 2017<br>3<br>2<br>\$166,400<br>\$166,400<br>100.0%<br>67<br>10 | 2017  2018    3  3    2  4    \$166,400  \$199,450    \$166,400  \$223,950    100.0%  99.5%    67  141    10  4 | 2017  2018  + / -    3  3  0.0%    2  4  + 100.0%    \$166,400  \$199,450  + 19.9%    \$166,400  \$223,950  + 34.6%    100.0%  99.5%  - 0.5%    67  141  + 110.4%    10  4  - 60.0% | 2017  2018  + / -  2017    3  3  0.0%  29    2  4  + 100.0%  21    \$166,400  \$199,450  + 19.9%  \$124,900    \$166,400  \$223,950  + 34.6%  \$174,310    100.0%  99.5%  - 0.5%  96.5%    67  141  + 110.4%  87    10  4  - 60.0% | 2017  2018  + / -  2017  2018    3  3  0.0%  29  23    2  4  + 100.0%  21  21    \$166,400  \$199,450  + 19.9%  \$124,900  \$270,000    \$166,400  \$223,950  + 34.6%  \$174,310  \$268,449    100.0%  99.5%  - 0.5%  96.5%  98.5%    67  141  + 110.4%  87  108    10  4  - 60.0% |