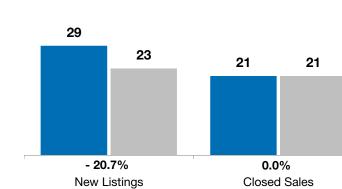

| October   |                                                                | Year to Date                                                                                                    |                                                                                                                                                                                     |                                                                                                                                                                                                                                    |                                                                                                                                                                                                                                                                                    |
|-----------|----------------------------------------------------------------|-----------------------------------------------------------------------------------------------------------------|-------------------------------------------------------------------------------------------------------------------------------------------------------------------------------------|------------------------------------------------------------------------------------------------------------------------------------------------------------------------------------------------------------------------------------|------------------------------------------------------------------------------------------------------------------------------------------------------------------------------------------------------------------------------------------------------------------------------------|
| 2017      | 2018                                                           | +/-                                                                                                             | 2017                                                                                                                                                                                | 2018                                                                                                                                                                                                                               | + / -                                                                                                                                                                                                                                                                              |
| 3         | 3                                                              | 0.0%                                                                                                            | 29                                                                                                                                                                                  | 23                                                                                                                                                                                                                                 | - 20.7%                                                                                                                                                                                                                                                                            |
| 2         | 4                                                              | + 100.0%                                                                                                        | 21                                                                                                                                                                                  | 21                                                                                                                                                                                                                                 | 0.0%                                                                                                                                                                                                                                                                               |
| \$166,400 | \$199,450                                                      | + 19.9%                                                                                                         | \$124,900                                                                                                                                                                           | \$270,000                                                                                                                                                                                                                          | + 116.2%                                                                                                                                                                                                                                                                           |
| \$166,400 | \$223,950                                                      | + 34.6%                                                                                                         | \$174,310                                                                                                                                                                           | \$268,449                                                                                                                                                                                                                          | + 54.0%                                                                                                                                                                                                                                                                            |
| 100.0%    | 99.5%                                                          | - 0.5%                                                                                                          | 96.5%                                                                                                                                                                               | 98.5%                                                                                                                                                                                                                              | + 2.1%                                                                                                                                                                                                                                                                             |
| 67        | 141                                                            | + 110.4%                                                                                                        | 87                                                                                                                                                                                  | 108                                                                                                                                                                                                                                | + 24.5%                                                                                                                                                                                                                                                                            |
| 10        | 4                                                              | - 60.0%                                                                                                         |                                                                                                                                                                                     |                                                                                                                                                                                                                                    |                                                                                                                                                                                                                                                                                    |
| 3.7       | 1.8                                                            | - 49.7%                                                                                                         |                                                                                                                                                                                     |                                                                                                                                                                                                                                    |                                                                                                                                                                                                                                                                                    |
|           | 2017<br>3<br>2<br>\$166,400<br>\$166,400<br>100.0%<br>67<br>10 | 2017  2018    3  3    2  4    \$166,400  \$199,450    \$166,400  \$223,950    100.0%  99.5%    67  141    10  4 | 2017  2018  + / -    3  3  0.0%    2  4  + 100.0%    \$166,400  \$199,450  + 19.9%    \$166,400  \$223,950  + 34.6%    100.0%  99.5%  - 0.5%    67  141  + 110.4%    10  4  - 60.0% | 2017  2018  + / -  2017    3  3  0.0%  29    2  4  + 100.0%  21    \$166,400  \$199,450  + 19.9%  \$124,900    \$166,400  \$223,950  + 34.6%  \$174,310    100.0%  99.5%  - 0.5%  96.5%    67  141  + 110.4%  87    10  4  - 60.0% | 2017  2018  + / -  2017  2018    3  3  0.0%  29  23    2  4  + 100.0%  21  21    \$166,400  \$199,450  + 19.9%  \$124,900  \$270,000    \$166,400  \$223,950  + 34.6%  \$174,310  \$268,449    100.0%  99.5%  - 0.5%  96.5%  98.5%    67  141  + 110.4%  87  108    10  4  - 60.0% |

Year to Date

\* Does not account for list prices from any previous listing contracts or seller concessions. | Activity for one month can sometimes look extreme due to small sample size.

\*\* Each dot represents the change in median sales price from the prior year using a 6-month weighted average. This means that each of the 6 months used in a dot are proportioned according to their share of sales during that period.