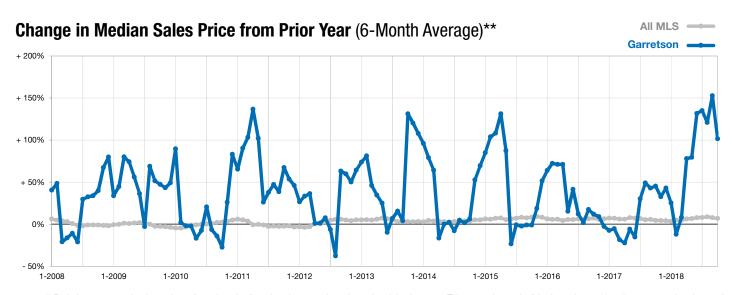

Year to Date

\* Does not account for list prices from any previous listing contracts or seller concessions. | Activity for one month can sometimes look extreme due to small sample size.

\*\* Each dot represents the change in median sales price from the prior year using a 6-month weighted average. This means that each of the 6 months used in a dot are proportioned according to their share of sales during that period.