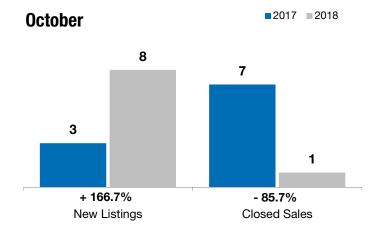

## Lennox

+ 166.7%

- 85.7%

- 30.3%

Change in **New Listings** 

October

Change in Closed Sales

Change in Median Sales Price

Year to Date

| Lincoln County, SD                       | Ootobei   |           |          | real to Bate |           |         |
|------------------------------------------|-----------|-----------|----------|--------------|-----------|---------|
|                                          | 2017      | 2018      | +/-      | 2017         | 2018      | +/-     |
| New Listings                             | 3         | 8         | + 166.7% | 50           | 55        | + 10.0% |
| Closed Sales                             | 7         | 1         | - 85.7%  | 36           | 34        | - 5.6%  |
| Median Sales Price*                      | \$222,500 | \$155,000 | - 30.3%  | \$164,900    | \$153,550 | - 6.9%  |
| Average Sales Price*                     | \$239,529 | \$155,000 | - 35.3%  | \$184,803    | \$151,857 | - 17.8% |
| Percent of Original List Price Received* | 97.2%     | 103.3%    | + 6.4%   | 97.5%        | 98.1%     | + 0.6%  |
| Average Days on Market Until Sale        | 78        | 35        | - 55.2%  | 78           | 74        | - 5.4%  |
| Inventory of Homes for Sale              | 14        | 18        | + 28.6%  |              |           |         |
| Months Supply of Inventory               | 3.7       | 5.3       | + 43.7%  |              |           |         |