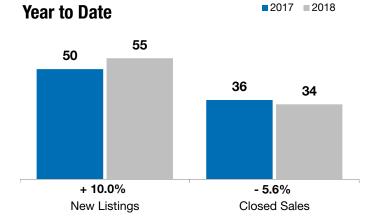

Year to Date

| Lincoln County, SD                       | Ootobei   |           |          | real to Bate |           |         |
|------------------------------------------|-----------|-----------|----------|--------------|-----------|---------|
|                                          | 2017      | 2018      | +/-      | 2017         | 2018      | +/-     |
| New Listings                             | 3         | 8         | + 166.7% | 50           | 55        | + 10.0% |
| Closed Sales                             | 7         | 1         | - 85.7%  | 36           | 34        | - 5.6%  |
| Median Sales Price*                      | \$222,500 | \$155,000 | - 30.3%  | \$164,900    | \$153,550 | - 6.9%  |
| Average Sales Price*                     | \$239,529 | \$155,000 | - 35.3%  | \$184,803    | \$151,857 | - 17.8% |
| Percent of Original List Price Received* | 97.2%     | 103.3%    | + 6.4%   | 97.5%        | 98.1%     | + 0.6%  |
| Average Days on Market Until Sale        | 78        | 35        | - 55.2%  | 78           | 74        | - 5.4%  |
| Inventory of Homes for Sale              | 14        | 18        | + 28.6%  |              |           |         |
| Months Supply of Inventory               | 3.7       | 5.3       | + 43.7%  |              |           |         |