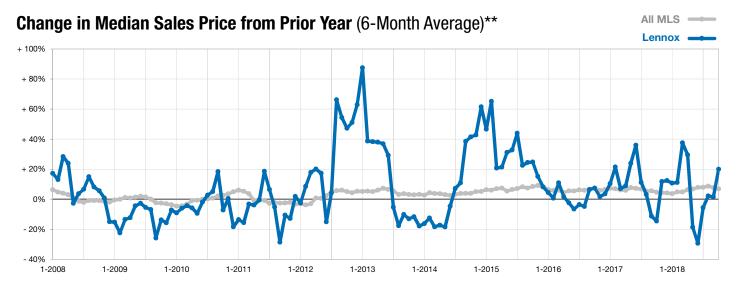

## Lennox

+ 166.7%

- 85.7%

- 30.3%

Change in **New Listings** 

October

Change in Closed Sales

Change in Median Sales Price

<sup>\*</sup> Does not account for list prices from any previous listing contracts or seller concessions. | Activity for one month can sometimes look extreme due to small sample size.

<sup>\*\*</sup> Each dot represents the change in median sales price from the prior year using a 6-month weighted average. This means that each of the 6 months used in a dot are proportioned according to their share of sales during that period.