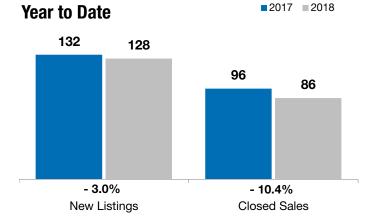

## **Madison**

+ 100.0%

0.0%

+ 68.8%

Change in **New Listings** 

Change in Closed Sales

Change in Median Sales Price

| Lake County, SD                          |          | October   |          |           | Year to Date |         |  |
|------------------------------------------|----------|-----------|----------|-----------|--------------|---------|--|
|                                          | 2017     | 2018      | +/-      | 2017      | 2018         | +/-     |  |
| New Listings                             | 7        | 14        | + 100.0% | 132       | 128          | - 3.0%  |  |
| Closed Sales                             | 9        | 9         | 0.0%     | 96        | 86           | - 10.4% |  |
| Median Sales Price*                      | \$80,000 | \$135,000 | + 68.8%  | \$133,250 | \$135,000    | + 1.3%  |  |
| Average Sales Price*                     | \$74,200 | \$210,173 | + 183.3% | \$140,451 | \$169,711    | + 20.8% |  |
| Percent of Original List Price Received* | 106.6%   | 96.8%     | - 9.2%   | 97.5%     | 97.1%        | - 0.5%  |  |
| Average Days on Market Until Sale        | 65       | 77        | + 19.6%  | 82        | 77           | - 6.3%  |  |
| Inventory of Homes for Sale              | 33       | 37        | + 12.1%  |           |              |         |  |
| Months Supply of Inventory               | 3.5      | 4.3       | + 22.9%  |           |              |         |  |