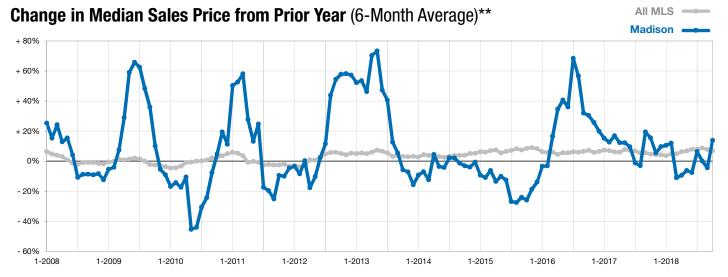

## **Madison**

+ 100.0%

0.0%

+ 68.8%

Change in **New Listings** 

Change in Closed Sales

Change in Median Sales Price

| Lake County, SD                          |          | October   |          |           | Year to Date |         |  |
|------------------------------------------|----------|-----------|----------|-----------|--------------|---------|--|
|                                          | 2017     | 2018      | +/-      | 2017      | 2018         | +/-     |  |
| New Listings                             | 7        | 14        | + 100.0% | 132       | 128          | - 3.0%  |  |
| Closed Sales                             | 9        | 9         | 0.0%     | 96        | 86           | - 10.4% |  |
| Median Sales Price*                      | \$80,000 | \$135,000 | + 68.8%  | \$133,250 | \$135,000    | + 1.3%  |  |
| Average Sales Price*                     | \$74,200 | \$210,173 | + 183.3% | \$140,451 | \$169,711    | + 20.8% |  |
| Percent of Original List Price Received* | 106.6%   | 96.8%     | - 9.2%   | 97.5%     | 97.1%        | - 0.5%  |  |
| Average Days on Market Until Sale        | 65       | 77        | + 19.6%  | 82        | 77           | - 6.3%  |  |
| Inventory of Homes for Sale              | 33       | 37        | + 12.1%  |           |              |         |  |
| Months Supply of Inventory               | 3.5      | 4.3       | + 22.9%  |           |              |         |  |

<sup>\*</sup> Does not account for list prices from any previous listing contracts or seller concessions. | Activity for one month can sometimes look extreme due to small sample size.

<sup>\*\*</sup> Each dot represents the change in median sales price from the prior year using a 6-month weighted average. This means that each of the 6 months used in a dot are proportioned according to their share of sales during that period.