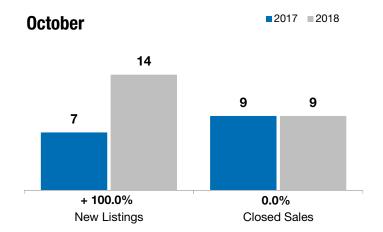

## **Madison**

+ 100.0%

0.0%

+ 68.8%

Change in **New Listings** 

Change in Closed Sales

Change in Median Sales Price

| Lake County, SD                          |          | October   |          |           | Year to Date |         |  |
|------------------------------------------|----------|-----------|----------|-----------|--------------|---------|--|
|                                          | 2017     | 2018      | +/-      | 2017      | 2018         | +/-     |  |
| New Listings                             | 7        | 14        | + 100.0% | 132       | 128          | - 3.0%  |  |
| Closed Sales                             | 9        | 9         | 0.0%     | 96        | 86           | - 10.4% |  |
| Median Sales Price*                      | \$80,000 | \$135,000 | + 68.8%  | \$133,250 | \$135,000    | + 1.3%  |  |
| Average Sales Price*                     | \$74,200 | \$210,173 | + 183.3% | \$140,451 | \$169,711    | + 20.8% |  |
| Percent of Original List Price Received* | 106.6%   | 96.8%     | - 9.2%   | 97.5%     | 97.1%        | - 0.5%  |  |
| Average Days on Market Until Sale        | 65       | 77        | + 19.6%  | 82        | 77           | - 6.3%  |  |
| Inventory of Homes for Sale              | 33       | 37        | + 12.1%  |           |              |         |  |
| Months Supply of Inventory               | 3.5      | 4.3       | + 22.9%  |           |              |         |  |