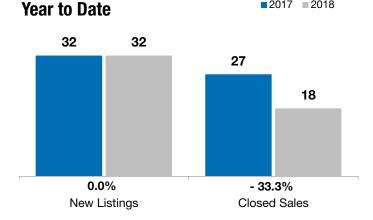

## Worthing

0.0% 0.0% + 78.1%

Change in **New Listings** 

Change in **Closed Sales** 

Change in **Median Sales Price** 

■2017 ■2018

| Lincoln County, SD                       |           | October   |         |           | Year to Date |         |  |
|------------------------------------------|-----------|-----------|---------|-----------|--------------|---------|--|
|                                          | 2017      | 2018      | +/-     | 2017      | 2018         | +/-     |  |
| New Listings                             | 3         | 3         | 0.0%    | 32        | 32           | 0.0%    |  |
| Closed Sales                             | 2         | 2         | 0.0%    | 27        | 18           | - 33.3% |  |
| Median Sales Price*                      | \$167,450 | \$298,250 | + 78.1% | \$163,500 | \$180,000    | + 10.1% |  |
| Average Sales Price*                     | \$167,450 | \$298,250 | + 78.1% | \$166,344 | \$194,500    | + 16.9% |  |
| Percent of Original List Price Received* | 98.9%     | 97.7%     | - 1.2%  | 99.6%     | 100.0%       | + 0.4%  |  |
| Average Days on Market Until Sale        | 55        | 87        | + 57.3% | 80        | 85           | + 6.0%  |  |
| Inventory of Homes for Sale              | 9         | 12        | + 33.3% |           |              |         |  |
| Months Supply of Inventory               | 3.2       | 5.7       | + 78 9% |           |              |         |  |