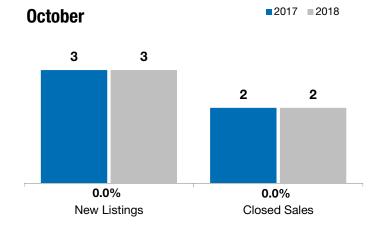

## Worthing

0.0% 0.0% + 78.1%

Change in **New Listings** 

Change in **Closed Sales** 

Change in **Median Sales Price** 

■2017 ■2018

| Lincoln County, SD                       |           | October   |         |           | Year to Date |         |  |
|------------------------------------------|-----------|-----------|---------|-----------|--------------|---------|--|
|                                          | 2017      | 2018      | +/-     | 2017      | 2018         | +/-     |  |
| New Listings                             | 3         | 3         | 0.0%    | 32        | 32           | 0.0%    |  |
| Closed Sales                             | 2         | 2         | 0.0%    | 27        | 18           | - 33.3% |  |
| Median Sales Price*                      | \$167,450 | \$298,250 | + 78.1% | \$163,500 | \$180,000    | + 10.1% |  |
| Average Sales Price*                     | \$167,450 | \$298,250 | + 78.1% | \$166,344 | \$194,500    | + 16.9% |  |
| Percent of Original List Price Received* | 98.9%     | 97.7%     | - 1.2%  | 99.6%     | 100.0%       | + 0.4%  |  |
| Average Days on Market Until Sale        | 55        | 87        | + 57.3% | 80        | 85           | + 6.0%  |  |
| Inventory of Homes for Sale              | 9         | 12        | + 33.3% |           |              |         |  |
| Months Supply of Inventory               | 3.2       | 5.7       | + 78 9% |           |              |         |  |