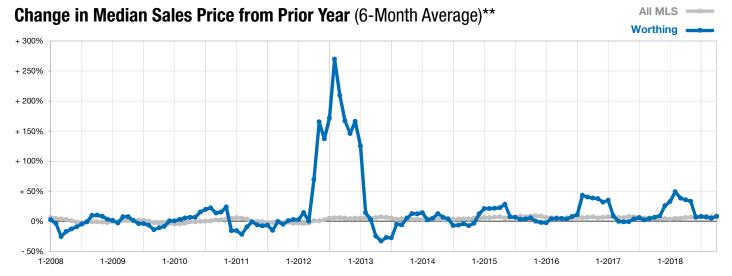

## Worthing

0.0% 0.0% + 78.1%

Change in **New Listings** 

Change in **Closed Sales** 

Change in **Median Sales Price** 

■2017 ■2018

| Lincoln County, SD                       |           | October   |         |           | Year to Date |         |  |
|------------------------------------------|-----------|-----------|---------|-----------|--------------|---------|--|
|                                          | 2017      | 2018      | +/-     | 2017      | 2018         | +/-     |  |
| New Listings                             | 3         | 3         | 0.0%    | 32        | 32           | 0.0%    |  |
| Closed Sales                             | 2         | 2         | 0.0%    | 27        | 18           | - 33.3% |  |
| Median Sales Price*                      | \$167,450 | \$298,250 | + 78.1% | \$163,500 | \$180,000    | + 10.1% |  |
| Average Sales Price*                     | \$167,450 | \$298,250 | + 78.1% | \$166,344 | \$194,500    | + 16.9% |  |
| Percent of Original List Price Received* | 98.9%     | 97.7%     | - 1.2%  | 99.6%     | 100.0%       | + 0.4%  |  |
| Average Days on Market Until Sale        | 55        | 87        | + 57.3% | 80        | 85           | + 6.0%  |  |
| Inventory of Homes for Sale              | 9         | 12        | + 33.3% |           |              |         |  |
| Months Supply of Inventory               | 3.2       | 5.7       | + 78 9% |           |              |         |  |

<sup>\*</sup> Does not account for list prices from any previous listing contracts or seller concessions. | Activity for one month can sometimes look extreme due to small sample size.

<sup>\*\*</sup> Each dot represents the change in median sales price from the prior year using a 6-month weighted average. This means that each of the 6 months used in a dot are proportioned according to their share of sales during that period.