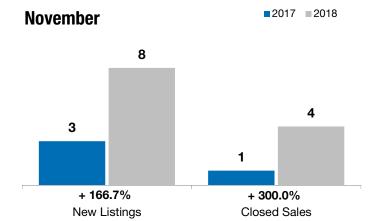

#### November

#### Year to Date

|                                          | 2017      | 2018      | +/-      | 2017      | 2018      | +/-     |
|------------------------------------------|-----------|-----------|----------|-----------|-----------|---------|
| New Listings                             | 3         | 8         | + 166.7% | 74        | 91        | + 23.0% |
| Closed Sales                             | 1         | 4         | + 300.0% | 51        | 59        | + 15.7% |
| Median Sales Price*                      | \$277,000 | \$115,250 | - 58.4%  | \$154,000 | \$169,000 | + 9.7%  |
| Average Sales Price*                     | \$277,000 | \$110,250 | - 60.2%  | \$189,443 | \$192,363 | + 1.5%  |
| Percent of Original List Price Received* | 98.9%     | 96.4%     | - 2.6%   | 98.8%     | 98.2%     | - 0.6%  |
| Average Days on Market Until Sale        | 24        | 59        | + 144.8% | 103       | 74        | - 28.4% |
| Inventory of Homes for Sale              | 18        | 24        | + 33.3%  |           |           |         |
| Months Supply of Inventory               | 3.7       | 4.6       | + 24.7%  |           |           |         |