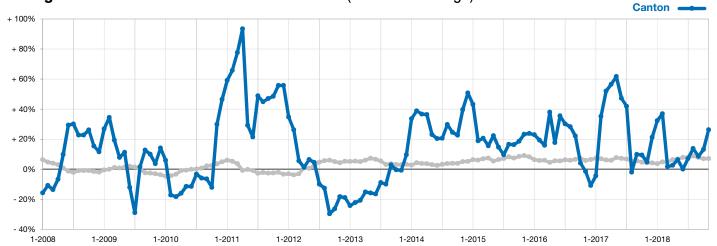

### Change in Median Sales Price from Prior Year (6-Month Average)\*\*

<sup>\*\*</sup> Each dot represents the change in median sales price from the prior year using a 6-month weighted average. This means that each of the 6 months used in a dot are proportioned according to their share of sales during that period.