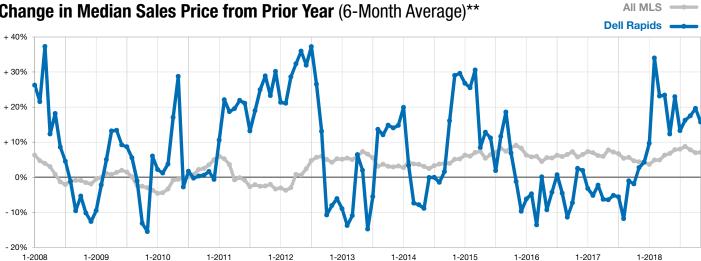

## Change in Median Sales Price from Prior Year (6-Month Average)\*\*

<sup>\*\*</sup> Each dot represents the change in median sales price from the prior year using a 6-month weighted average. This means that each of the 6 months used in a dot are proportioned according to their share of sales during that period.