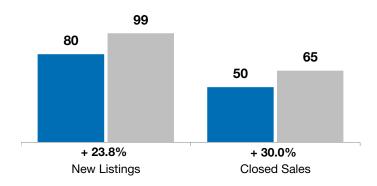

## **Year to Date**

|                                          | 2017      | 2018      | +/-      | 2017      | 2018      | +/-     |
|------------------------------------------|-----------|-----------|----------|-----------|-----------|---------|
| New Listings                             | 7         | 8         | + 14.3%  | 80        | 99        | + 23.8% |
| Closed Sales                             | 1         | 8         | + 700.0% | 50        | 65        | + 30.0% |
| Median Sales Price*                      | \$180,000 | \$182,450 | + 1.4%   | \$159,950 | \$184,000 | + 15.0% |
| Average Sales Price*                     | \$180,000 | \$180,938 | + 0.5%   | \$171,363 | \$202,988 | + 18.5% |
| Percent of Original List Price Received* | 97.3%     | 96.8%     | - 0.5%   | 97.2%     | 97.8%     | + 0.6%  |
| Average Days on Market Until Sale        | 71        | 90        | + 26.9%  | 85        | 83        | - 2.9%  |
| Inventory of Homes for Sale              | 25        | 20        | - 20.0%  |           |           |         |
| Months Supply of Inventory               | 5.7       | 3.4       | - 39.4%  |           |           |         |