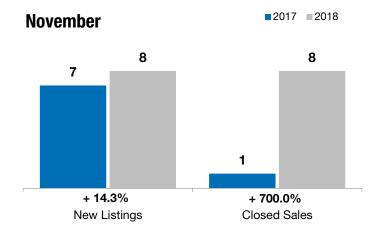

| Ν | OV | /e | m | b | e | r |
|---|----|----|---|---|---|---|
|---|----|----|---|---|---|---|

## **Year to Date**

|                                          | 2017      | 2018      | +/-      | 2017      | 2018      | +/-     |
|------------------------------------------|-----------|-----------|----------|-----------|-----------|---------|
| New Listings                             | 7         | 8         | + 14.3%  | 80        | 99        | + 23.8% |
| Closed Sales                             | 1         | 8         | + 700.0% | 50        | 65        | + 30.0% |
| Median Sales Price*                      | \$180,000 | \$182,450 | + 1.4%   | \$159,950 | \$184,000 | + 15.0% |
| Average Sales Price*                     | \$180,000 | \$180,938 | + 0.5%   | \$171,363 | \$202,988 | + 18.5% |
| Percent of Original List Price Received* | 97.3%     | 96.8%     | - 0.5%   | 97.2%     | 97.8%     | + 0.6%  |
| Average Days on Market Until Sale        | 71        | 90        | + 26.9%  | 85        | 83        | - 2.9%  |
| Inventory of Homes for Sale              | 25        | 20        | - 20.0%  |           |           |         |
| Months Supply of Inventory               | 5.7       | 3.4       | - 39.4%  |           |           |         |