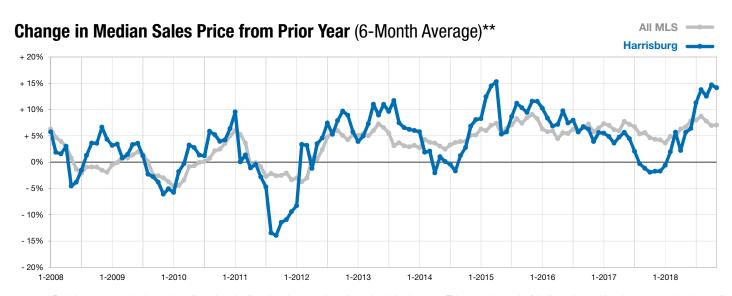

16

\*\* Each dot represents the change in median sales price from the prior year using a 6-month weighted average. This means that each of the 6 months used in a dot are proportioned according to their share of sales during that period.