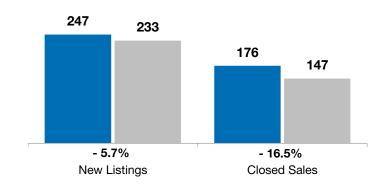

| November  |                                                                | Year to Date                                                                                                      |                                                                                                                                                                                   |                                                                                                                                                                                                                                    |                                                                                                                                                                                                                                                                                     |
|-----------|----------------------------------------------------------------|-------------------------------------------------------------------------------------------------------------------|-----------------------------------------------------------------------------------------------------------------------------------------------------------------------------------|------------------------------------------------------------------------------------------------------------------------------------------------------------------------------------------------------------------------------------|-------------------------------------------------------------------------------------------------------------------------------------------------------------------------------------------------------------------------------------------------------------------------------------|
| 2017      | 2018                                                           | +/-                                                                                                               | 2017                                                                                                                                                                              | 2018                                                                                                                                                                                                                               | +/-                                                                                                                                                                                                                                                                                 |
| 13        | 13                                                             | 0.0%                                                                                                              | 247                                                                                                                                                                               | 233                                                                                                                                                                                                                                | - 5.7%                                                                                                                                                                                                                                                                              |
| 9         | 16                                                             | + 77.8%                                                                                                           | 176                                                                                                                                                                               | 147                                                                                                                                                                                                                                | - 16.5%                                                                                                                                                                                                                                                                             |
| \$229,900 | \$232,900                                                      | + 1.3%                                                                                                            | \$202,400                                                                                                                                                                         | \$225,000                                                                                                                                                                                                                          | + 11.2%                                                                                                                                                                                                                                                                             |
| \$325,724 | \$234,619                                                      | - 28.0%                                                                                                           | \$238,635                                                                                                                                                                         | \$240,677                                                                                                                                                                                                                          | + 0.9%                                                                                                                                                                                                                                                                              |
| 99.3%     | 99.6%                                                          | + 0.3%                                                                                                            | 99.6%                                                                                                                                                                             | <b>99.8</b> %                                                                                                                                                                                                                      | + 0.2%                                                                                                                                                                                                                                                                              |
| 92        | 60                                                             | - 34.1%                                                                                                           | 76                                                                                                                                                                                | 76                                                                                                                                                                                                                                 | + 0.6%                                                                                                                                                                                                                                                                              |
| 45        | 42                                                             | - 6.7%                                                                                                            |                                                                                                                                                                                   |                                                                                                                                                                                                                                    |                                                                                                                                                                                                                                                                                     |
| 2.7       | 3.1                                                            | + 11.4%                                                                                                           |                                                                                                                                                                                   |                                                                                                                                                                                                                                    |                                                                                                                                                                                                                                                                                     |
|           | 2017<br>13<br>9<br>\$229,900<br>\$325,724<br>99.3%<br>92<br>45 | 2017  2018    13  13    9  16    \$229,900  \$232,900    \$325,724  \$234,619    99.3%  99.6%    92  60    45  42 | 2017  2018  + / -    13  13  0.0%    9  16  + 77.8%    \$229,900  \$232,900  + 1.3%    \$325,724  \$234,619  - 28.0%    99.3%  99.6%  + 0.3%    92  60  - 34.1%    45  42  - 6.7% | 2017  2018  + / -  2017    13  13  0.0%  247    9  16  + 77.8%  176    \$229,900  \$232,900  + 1.3%  \$202,400    \$325,724  \$234,619  - 28.0%  \$238,635    99.3%  99.6%  + 0.3%  99.6%    92  60  - 34.1%  76    45  42  - 6.7% | 2017  2018  + / -  2017  2018    13  13  0.0%  247  233    9  16  + 77.8%  176  147    \$229,900  \$232,900  + 1.3%  \$202,400  \$225,000    \$325,724  \$234,619  - 28.0%  \$238,635  \$240,677    99.3%  99.6%  + 0.3%  99.6%  99.8%    92  60  - 34.1%  76  76    45  42  - 6.7% |