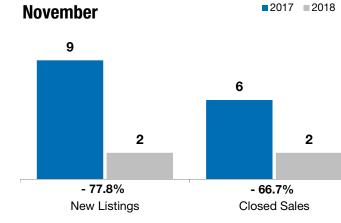

## Local Market Update – November 2018

A RESEARCH TOOL PROVIDED BY THE REALTOR® ASSOCIATION OF THE SIOUX EMPIRE, INC.

2017 2018

|         | - 77.8%             | - 66.7%      | - 28.0%            |
|---------|---------------------|--------------|--------------------|
| Luverne | Change in           | Change in    | Change in          |
|         | <b>New Listings</b> | Closed Sales | Median Sales Price |

Year to Date

| November  |                                                               | Year to Date                                                                                  |                                                                                                                                                           |                                                                                                                                                       |                                                                                                                                                                               |
|-----------|---------------------------------------------------------------|-----------------------------------------------------------------------------------------------|-----------------------------------------------------------------------------------------------------------------------------------------------------------|-------------------------------------------------------------------------------------------------------------------------------------------------------|-------------------------------------------------------------------------------------------------------------------------------------------------------------------------------|
| 2017      | 2018                                                          | + / -                                                                                         | 2017                                                                                                                                                      | 2018                                                                                                                                                  | + / -                                                                                                                                                                         |
| 9         | 2                                                             | - 77.8%                                                                                       | 84                                                                                                                                                        | 99                                                                                                                                                    | + 17.9%                                                                                                                                                                       |
| 6         | 2                                                             | - 66.7%                                                                                       | 62                                                                                                                                                        | 70                                                                                                                                                    | + 12.9%                                                                                                                                                                       |
| \$118,000 | \$85,000                                                      | - 28.0%                                                                                       | \$103,500                                                                                                                                                 | \$121,000                                                                                                                                             | + 16.9%                                                                                                                                                                       |
| \$134,483 | \$85,000                                                      | - 36.8%                                                                                       | \$112,961                                                                                                                                                 | \$131,983                                                                                                                                             | + 16.8%                                                                                                                                                                       |
| 93.3%     | 87.3%                                                         | - 6.4%                                                                                        | 95.8%                                                                                                                                                     | 95.6%                                                                                                                                                 | - 0.3%                                                                                                                                                                        |
| 86        | 98                                                            | + 14.4%                                                                                       | 95                                                                                                                                                        | 99                                                                                                                                                    | + 4.0%                                                                                                                                                                        |
| 31        | 29                                                            | - 6.5%                                                                                        |                                                                                                                                                           |                                                                                                                                                       |                                                                                                                                                                               |
| 5.7       | 4.1                                                           | - 27.6%                                                                                       |                                                                                                                                                           |                                                                                                                                                       |                                                                                                                                                                               |
|           | 2017<br>9<br>6<br>\$118,000<br>\$134,483<br>93.3%<br>86<br>31 | 2017 2018   9 2   6 2   \$118,000 \$85,000   \$134,483 \$85,000   93.3% 87.3%   86 98   31 29 | 2017 2018 + / -   9 2 - 77.8%   6 2 - 66.7%   \$118,000 \$85,000 - 28.0%   \$134,483 \$85,000 - 36.8%   93.3% 87.3% - 6.4%   86 98 + 14.4%   31 29 - 6.5% | 20172018+ / -201792- 77.8%8462- 66.7%62\$118,000\$85,000- 28.0%\$103,500\$134,483\$85,000- 36.8%\$112,96193.3%87.3%- 6.4%95.8%8698+ 14.4%953129- 6.5% | 20172018+/-2017201892-77.8%849962-66.7%6270\$118,000\$85,000-28.0%\$103,500\$121,000\$134,483\$85,000-36.8%\$112,961\$131,98393.3%87.3%-6.4%95.8%95.6%8698+14.4%95993129-6.5% |