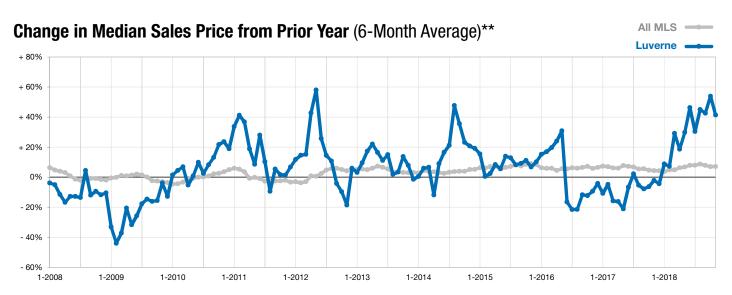

\* Does not account for list prices from any previous listing contracts or seller concessions. | Activity for one month can sometimes look extreme due to small sample size.

\*\* Each dot represents the change in median sales price from the prior year using a 6-month weighted average. This means that each of the 6 months used in a dot are proportioned according to their share of sales during that period.