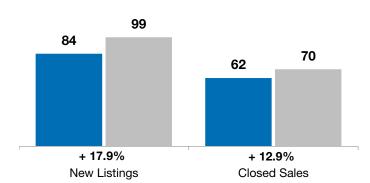

Year to Date

| November  |                                                               | Year to Date                                                                                  |                                                                                                                                                           |                                                                                                                                                       |                                                                                                                                                                               |
|-----------|---------------------------------------------------------------|-----------------------------------------------------------------------------------------------|-----------------------------------------------------------------------------------------------------------------------------------------------------------|-------------------------------------------------------------------------------------------------------------------------------------------------------|-------------------------------------------------------------------------------------------------------------------------------------------------------------------------------|
| 2017      | 2018                                                          | + / -                                                                                         | 2017                                                                                                                                                      | 2018                                                                                                                                                  | + / -                                                                                                                                                                         |
| 9         | 2                                                             | - 77.8%                                                                                       | 84                                                                                                                                                        | 99                                                                                                                                                    | + 17.9%                                                                                                                                                                       |
| 6         | 2                                                             | - 66.7%                                                                                       | 62                                                                                                                                                        | 70                                                                                                                                                    | + 12.9%                                                                                                                                                                       |
| \$118,000 | \$85,000                                                      | - 28.0%                                                                                       | \$103,500                                                                                                                                                 | \$121,000                                                                                                                                             | + 16.9%                                                                                                                                                                       |
| \$134,483 | \$85,000                                                      | - 36.8%                                                                                       | \$112,961                                                                                                                                                 | \$131,983                                                                                                                                             | + 16.8%                                                                                                                                                                       |
| 93.3%     | 87.3%                                                         | - 6.4%                                                                                        | 95.8%                                                                                                                                                     | 95.6%                                                                                                                                                 | - 0.3%                                                                                                                                                                        |
| 86        | 98                                                            | + 14.4%                                                                                       | 95                                                                                                                                                        | 99                                                                                                                                                    | + 4.0%                                                                                                                                                                        |
| 31        | 29                                                            | - 6.5%                                                                                        |                                                                                                                                                           |                                                                                                                                                       |                                                                                                                                                                               |
| 5.7       | 4.1                                                           | - 27.6%                                                                                       |                                                                                                                                                           |                                                                                                                                                       |                                                                                                                                                                               |
|           | 2017<br>9<br>6<br>\$118,000<br>\$134,483<br>93.3%<br>86<br>31 | 2017 2018   9 2   6 2   \$118,000 \$85,000   \$134,483 \$85,000   93.3% 87.3%   86 98   31 29 | 2017 2018 + / -   9 2 - 77.8%   6 2 - 66.7%   \$118,000 \$85,000 - 28.0%   \$134,483 \$85,000 - 36.8%   93.3% 87.3% - 6.4%   86 98 + 14.4%   31 29 - 6.5% | 20172018+ / -201792- 77.8%8462- 66.7%62\$118,000\$85,000- 28.0%\$103,500\$134,483\$85,000- 36.8%\$112,96193.3%87.3%- 6.4%95.8%8698+ 14.4%953129- 6.5% | 20172018+/-2017201892-77.8%849962-66.7%6270\$118,000\$85,000-28.0%\$103,500\$121,000\$134,483\$85,000-36.8%\$112,961\$131,98393.3%87.3%-6.4%95.8%95.6%8698+14.4%95993129-6.5% |