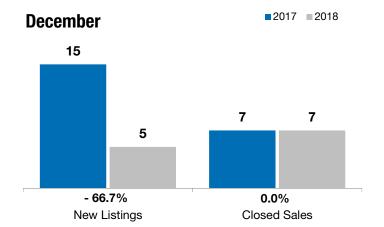

| Minnehaha County, SD | December | Year to Date |
|----------------------|----------|--------------|
|                      |          |              |

|                                          | 2017      | 2018      | +/-     | 2017      | 2018      | +/-     |
|------------------------------------------|-----------|-----------|---------|-----------|-----------|---------|
| New Listings                             | 15        | 5         | - 66.7% | 272       | 230       | - 15.4% |
| Closed Sales                             | 7         | 7         | 0.0%    | 182       | 180       | - 1.1%  |
| Median Sales Price*                      | \$204,900 | \$195,000 | - 4.8%  | \$212,000 | \$232,250 | + 9.6%  |
| Average Sales Price*                     | \$230,129 | \$241,729 | + 5.0%  | \$242,910 | \$254,115 | + 4.6%  |
| Percent of Original List Price Received* | 99.5%     | 99.3%     | - 0.2%  | 99.2%     | 99.0%     | - 0.2%  |
| Average Days on Market Until Sale        | 73        | 51        | - 30.7% | 71        | 77        | + 8.8%  |
| Inventory of Homes for Sale              | 60        | 31        | - 48.3% |           |           |         |
| Months Supply of Inventory               | 4.0       | 2.0       | - 49.2% |           |           |         |