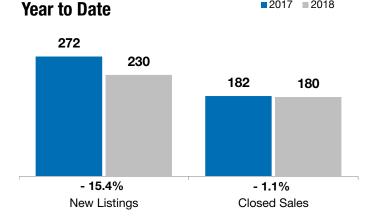

| Minnehaha County, SD | December | Year to Date |
|----------------------|----------|--------------|
|                      |          |              |

|                                          | 2017      | 2018      | +/-     | 2017      | 2018      | +/-     |
|------------------------------------------|-----------|-----------|---------|-----------|-----------|---------|
| New Listings                             | 15        | 5         | - 66.7% | 272       | 230       | - 15.4% |
| Closed Sales                             | 7         | 7         | 0.0%    | 182       | 180       | - 1.1%  |
| Median Sales Price*                      | \$204,900 | \$195,000 | - 4.8%  | \$212,000 | \$232,250 | + 9.6%  |
| Average Sales Price*                     | \$230,129 | \$241,729 | + 5.0%  | \$242,910 | \$254,115 | + 4.6%  |
| Percent of Original List Price Received* | 99.5%     | 99.3%     | - 0.2%  | 99.2%     | 99.0%     | - 0.2%  |
| Average Days on Market Until Sale        | 73        | 51        | - 30.7% | 71        | 77        | + 8.8%  |
| Inventory of Homes for Sale              | 60        | 31        | - 48.3% |           |           |         |
| Months Supply of Inventory               | 4.0       | 2.0       | - 49.2% |           |           |         |