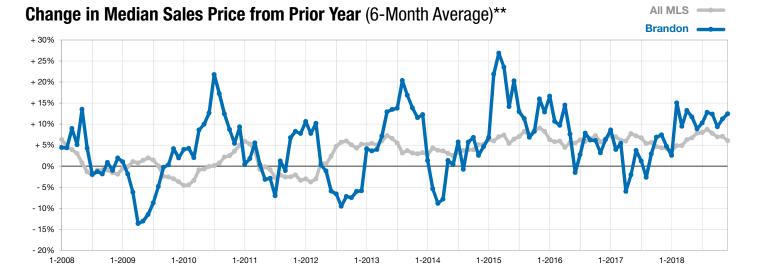

<sup>\*</sup> Does not account for list prices from any previous listing contracts or seller concessions. | Activity for one month can sometimes look extreme due to small sample size.

<sup>\*\*</sup> Each dot represents the change in median sales price from the prior year using a 6-month weighted average. This means that each of the 6 months used in a dot are proportioned according to their share of sales during that period.