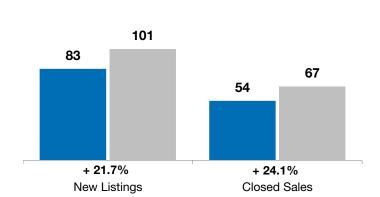

## **Year to Date**

|                                          | 2017      | 2018      | +/-     | 2017      | 2018      | +/-     |
|------------------------------------------|-----------|-----------|---------|-----------|-----------|---------|
| New Listings                             | 3         | 2         | - 33.3% | 83        | 101       | + 21.7% |
| Closed Sales                             | 4         | 2         | - 50.0% | 54        | 67        | + 24.1% |
| Median Sales Price*                      | \$200,500 | \$147,500 | - 26.4% | \$159,950 | \$184,000 | + 15.0% |
| Average Sales Price*                     | \$218,250 | \$147,500 | - 32.4% | \$174,836 | \$201,332 | + 15.2% |
| Percent of Original List Price Received* | 94.3%     | 96.9%     | + 2.8%  | 97.0%     | 97.8%     | + 0.8%  |
| Average Days on Market Until Sale        | 70        | 55        | - 21.7% | 84        | 82        | - 2.6%  |
| Inventory of Homes for Sale              | 22        | 18        | - 18.2% |           |           |         |
| Months Supply of Inventory               | 4.9       | 3.1       | - 36.0% |           |           |         |