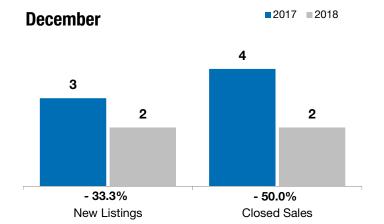

## **Dell Rapids**

- 33.3%

- 50.0%

- 26.4%

Change in **New Listings** 

Change in **Closed Sales** 

Change in **Median Sales Price** 

■2017 ■2018

## **Year to Date**

|                                          | 2017      | 2018      | +/-     | 2017      | 2018      | +/-     |
|------------------------------------------|-----------|-----------|---------|-----------|-----------|---------|
| New Listings                             | 3         | 2         | - 33.3% | 83        | 101       | + 21.7% |
| Closed Sales                             | 4         | 2         | - 50.0% | 54        | 67        | + 24.1% |
| Median Sales Price*                      | \$200,500 | \$147,500 | - 26.4% | \$159,950 | \$184,000 | + 15.0% |
| Average Sales Price*                     | \$218,250 | \$147,500 | - 32.4% | \$174,836 | \$201,332 | + 15.2% |
| Percent of Original List Price Received* | 94.3%     | 96.9%     | + 2.8%  | 97.0%     | 97.8%     | + 0.8%  |
| Average Days on Market Until Sale        | 70        | 55        | - 21.7% | 84        | 82        | - 2.6%  |
| Inventory of Homes for Sale              | 22        | 18        | - 18.2% |           |           |         |
| Months Supply of Inventory               | 4.9       | 3.1       | - 36.0% |           |           |         |