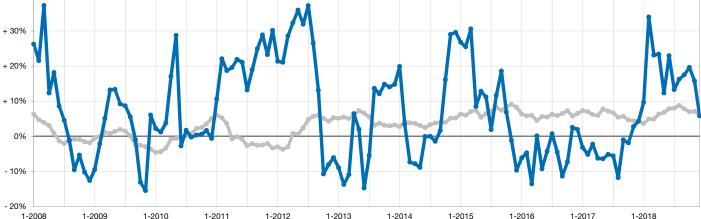

## Change in Median Sales Price from Prior Year (6-Month Average)\*\*

<sup>\*\*</sup> Each dot represents the change in median sales price from the prior year using a 6-month weighted average. This means that each of the 6 months used in a dot are proportioned according to their share of sales during that period.