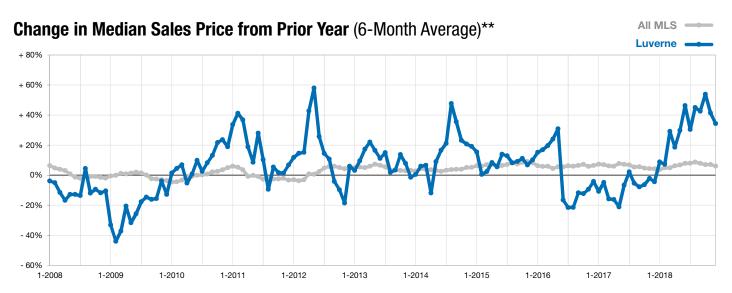

## December 8 7 6 6 0.0% - 12.5% New Listings **Closed Sales**

\*\* Each dot represents the change in median sales price from the prior year using a 6-month weighted average. This means that each of the 6 months used in a dot are proportioned according to their share of sales during that period.