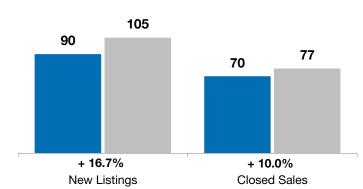

| December  |                                                               | Year to Date                                                                                     |                                                                                                                                                         |                                                                                                                                                      |                                                                                                                                                                                 |
|-----------|---------------------------------------------------------------|--------------------------------------------------------------------------------------------------|---------------------------------------------------------------------------------------------------------------------------------------------------------|------------------------------------------------------------------------------------------------------------------------------------------------------|---------------------------------------------------------------------------------------------------------------------------------------------------------------------------------|
| 2017      | 2018                                                          | + / -                                                                                            | 2017                                                                                                                                                    | 2018                                                                                                                                                 | + / -                                                                                                                                                                           |
| 6         | 6                                                             | 0.0%                                                                                             | 90                                                                                                                                                      | 105                                                                                                                                                  | + 16.7%                                                                                                                                                                         |
| 8         | 7                                                             | - 12.5%                                                                                          | 70                                                                                                                                                      | 77                                                                                                                                                   | + 10.0%                                                                                                                                                                         |
| \$122,450 | \$145,000                                                     | + 18.4%                                                                                          | \$109,000                                                                                                                                               | \$121,000                                                                                                                                            | + 11.0%                                                                                                                                                                         |
| \$135,963 | \$199,914                                                     | + 47.0%                                                                                          | \$115,590                                                                                                                                               | \$138,159                                                                                                                                            | + 19.5%                                                                                                                                                                         |
| 93.5%     | 92.0%                                                         | - 1.6%                                                                                           | 95.6%                                                                                                                                                   | 95.2%                                                                                                                                                | - 0.3%                                                                                                                                                                          |
| 94        | 105                                                           | + 12.1%                                                                                          | 95                                                                                                                                                      | 99                                                                                                                                                   | + 4.8%                                                                                                                                                                          |
| 28        | 30                                                            | + 7.1%                                                                                           |                                                                                                                                                         |                                                                                                                                                      |                                                                                                                                                                                 |
| 4.8       | 4.4                                                           | - 7.4%                                                                                           |                                                                                                                                                         |                                                                                                                                                      |                                                                                                                                                                                 |
|           | 2017<br>6<br>8<br>\$122,450<br>\$135,963<br>93.5%<br>94<br>28 | 2017 2018   6 6   8 7   \$122,450 \$145,000   \$135,963 \$199,914   93.5% 92.0%   94 105   28 30 | 2017 2018 +/-   6 6 0.0%   8 7 - 12.5%   \$122,450 \$145,000 + 18.4%   \$135,963 \$199,914 + 47.0%   93.5% 92.0% - 1.6%   94 105 + 12.1%   28 30 + 7.1% | 20172018+ / -2017660.0%9087-12.5%70\$122,450\$145,000+ 18.4%\$109,000\$135,963\$199,914+ 47.0%\$115,59093.5%92.0%- 1.6%95.6%94105+ 12.1%952830+ 7.1% | 20172018+/-20172018660.0%9010587-12.5%7077\$122,450\$145,000+18.4%\$109,000\$121,000\$135,963\$199,914+47.0%\$115,590\$138,15993.5%92.0%-1.6%95.6%95.2%94105+12.1%95992830+7.1% |