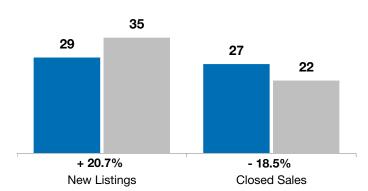

## Change in Median Sales Price from Prior Year (6-Month Average)\*\*

All MLS **Parker** 

<sup>\*\*</sup> Each dot represents the change in median sales price from the prior year using a 6-month weighted average. This means that each of the 6 months used in a dot are proportioned according to their share of sales during that period.