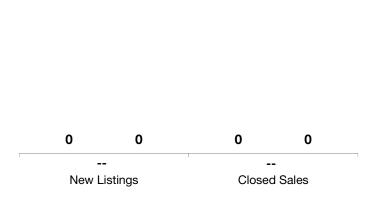

### **Year to Date**

|                                          | 2017 | 2018 | +/-     | 2017      | 2018      | +/-     |
|------------------------------------------|------|------|---------|-----------|-----------|---------|
| New Listings                             | 0    | 0    |         | 29        | 35        | + 20.7% |
| Closed Sales                             | 0    | 0    |         | 27        | 22        | - 18.5% |
| Median Sales Price*                      | \$0  | \$0  |         | \$160,000 | \$150,750 | - 5.8%  |
| Average Sales Price*                     | \$0  | \$0  |         | \$156,969 | \$152,273 | - 3.0%  |
| Percent of Original List Price Received* | 0.0% | 0.0% |         | 96.1%     | 101.8%    | + 5.9%  |
| Average Days on Market Until Sale        | 0    | 0    |         | 77        | 97        | + 25.0% |
| Inventory of Homes for Sale              | 5    | 5    | 0.0%    |           |           |         |
| Months Supply of Inventory               | 1.9  | 2.3  | + 22.7% |           |           |         |

#### **Year to Date**

■2017 ■2018