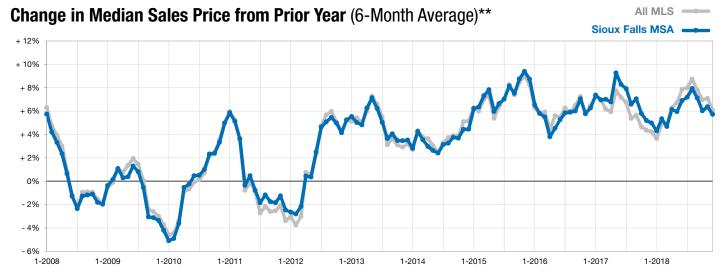

<sup>\*</sup> Does not account for list prices from any previous listing contracts or seller concessions. | Activity for one month can sometimes look extreme due to small sample size.

<sup>\*\*</sup> Each dot represents the change in median sales price from the prior year using a 6-month weighted average. This means that each of the 6 months used in a dot are proportioned according to their share of sales during that period.