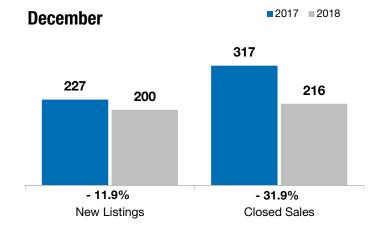

## **Sioux Falls MSA**

- 11.9% - 3

**Year to Date** 

- 31.9%

+ 4.0%

Change in **New Listings** 

Change in Closed Sales

Change in Median Sales Price

■2017 ■2018

| 3-County Metro Region                    | December  |           |         | rear to Date |           |        |
|------------------------------------------|-----------|-----------|---------|--------------|-----------|--------|
|                                          | 2017      | 2018      | +/-     | 2017         | 2018      | +/-    |
| New Listings                             | 227       | 200       | - 11.9% | 5,833        | 5,854     | + 0.4% |
| Closed Sales                             | 317       | 216       | - 31.9% | 4,258        | 4,256     | - 0.0% |
| Median Sales Price*                      | \$194,400 | \$202,200 | + 4.0%  | \$196,900    | \$210,000 | + 6.7% |
| Average Sales Price*                     | \$232,956 | \$231,164 | - 0.8%  | \$227,606    | \$238,220 | + 4.7% |
| Percent of Original List Price Received* | 98.5%     | 98.6%     | + 0.1%  | 99.2%        | 99.3%     | + 0.1% |
| Average Days on Market Until Sale        | 78        | 75        | - 3.4%  | 81           | 82        | + 1.6% |
| Inventory of Homes for Sale              | 1,108     | 965       | - 12.9% |              |           |        |
| Months Supply of Inventory               | 3.1       | 2.7       | - 14.6% |              |           |        |