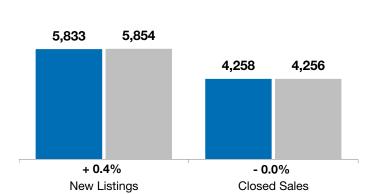

■2017 ■2018

| 3-County Metro Region                    | December  |           |         | rear to Date |           |        |
|------------------------------------------|-----------|-----------|---------|--------------|-----------|--------|
|                                          | 2017      | 2018      | +/-     | 2017         | 2018      | +/-    |
| New Listings                             | 227       | 200       | - 11.9% | 5,833        | 5,854     | + 0.4% |
| Closed Sales                             | 317       | 216       | - 31.9% | 4,258        | 4,256     | - 0.0% |
| Median Sales Price*                      | \$194,400 | \$202,200 | + 4.0%  | \$196,900    | \$210,000 | + 6.7% |
| Average Sales Price*                     | \$232,956 | \$231,164 | - 0.8%  | \$227,606    | \$238,220 | + 4.7% |
| Percent of Original List Price Received* | 98.5%     | 98.6%     | + 0.1%  | 99.2%        | 99.3%     | + 0.1% |
| Average Days on Market Until Sale        | 78        | 75        | - 3.4%  | 81           | 82        | + 1.6% |
| Inventory of Homes for Sale              | 1,108     | 965       | - 12.9% |              |           |        |
| Months Supply of Inventory               | 3.1       | 2.7       | - 14.6% |              |           |        |