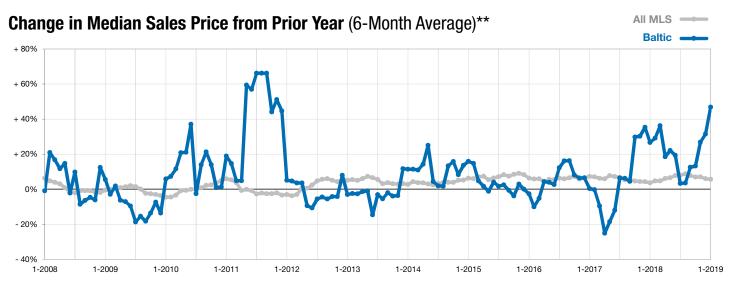

## **Baltic**

- 50.0%

- 60.0%

- 68.0%

Change in **New Listings** 

Change in **Closed Sales** 

Change in **Median Sales Price** 

**Year to Date** 

January

<sup>\*</sup> Does not account for list prices from any previous listing contracts or seller concessions. | Activity for one month can sometimes look extreme due to small sample size.

5 1.9

<sup>\*\*</sup> Each dot represents the change in median sales price from the prior year using a 6-month weighted average. This means that each of the 6 months used in a dot are proportioned according to their share of sales during that period.