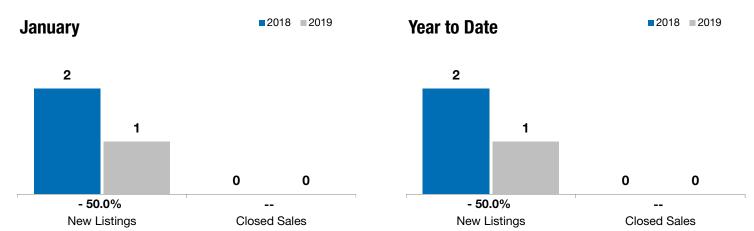

## **Baltic**

- 50.0%

- 60.0%

- 68.0%

Change in **New Listings** 

Change in **Closed Sales** 

Change in **Median Sales Price** 

**Year to Date** 

| Minnehaha Cour | ntv. | SD |
|----------------|------|----|
|----------------|------|----|

Inventory of Homes for Sale

Months Supply of Inventory

|      |                      |                                              | 1001110 20110                                                                                                              |                                                                                                                                                                                                                                                    |                                                                                                                                                                                                                                                                                                                          |
|------|----------------------|----------------------------------------------|----------------------------------------------------------------------------------------------------------------------------|----------------------------------------------------------------------------------------------------------------------------------------------------------------------------------------------------------------------------------------------------|--------------------------------------------------------------------------------------------------------------------------------------------------------------------------------------------------------------------------------------------------------------------------------------------------------------------------|
| 2018 | 2019                 | +/-                                          | 2018                                                                                                                       | 2019                                                                                                                                                                                                                                               | +/-                                                                                                                                                                                                                                                                                                                      |
| 2    | 1                    | - 50.0%                                      | 2                                                                                                                          | 1                                                                                                                                                                                                                                                  | - 50.0%                                                                                                                                                                                                                                                                                                                  |
| 0    | 0                    |                                              | 0                                                                                                                          | 0                                                                                                                                                                                                                                                  |                                                                                                                                                                                                                                                                                                                          |
| \$0  | \$0                  |                                              | \$0                                                                                                                        | \$0                                                                                                                                                                                                                                                |                                                                                                                                                                                                                                                                                                                          |
| \$0  | \$0                  |                                              | \$0                                                                                                                        | \$0                                                                                                                                                                                                                                                |                                                                                                                                                                                                                                                                                                                          |
| 0.0% | 0.0%                 |                                              | 0.0%                                                                                                                       | 0.0%                                                                                                                                                                                                                                               |                                                                                                                                                                                                                                                                                                                          |
| 0    | 0                    |                                              | 0                                                                                                                          | 0                                                                                                                                                                                                                                                  |                                                                                                                                                                                                                                                                                                                          |
|      | 2<br>0<br>\$0<br>\$0 | 2018 2019  2 1 0 0 \$0 \$0 \$0 \$0 0.0% 0.0% | 2018     2019     + / -       2     1     - 50.0%       0     0        \$0     \$0        \$0     \$0        0.0%     0.0% | 2018         2019         +/-         2018           2         1         -50.0%         2           0         0          0           \$0         \$0          \$0           \$0         \$0          \$0           0.0%         0.0%          0.0% | 2018         2019         +/-         2018         2019           2         1         -50.0%         2         1           0         0          0         0           \$0         \$0          \$0         \$0           \$0         \$0          \$0         \$0           0.0%         0.0%          0.0%         0.0% |

January

<sup>\*</sup> Does not account for list prices from any previous listing contracts or seller concessions. | Activity for one month can sometimes look extreme due to small sample size.

5 1.9

<sup>\*\*</sup> Each dot represents the change in median sales price from the prior year using a 6-month weighted average. This means that each of the 6 months used in a dot are proportioned according to their share of sales during that period.