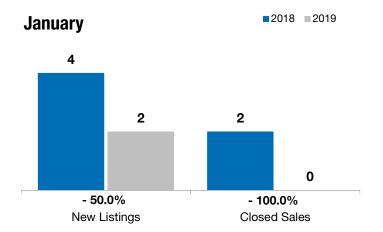

## Garretson

Inventory of Homes for Sale

Months Supply of Inventory

- 50.0%

- 100.0%

- 100.0%

Change in **New Listings** 

**January** 

5

Change in **Closed Sales** 

- 37.5%

- 32.3%

Change in **Median Sales Price** 

■2018 ■2019

**Year to Date** 

| January   |                                                   |                                                          | Year to Date                                                                                                                                                                                                                                                 |                                                                                                                                                                                                                                                                                                                                                 |                                                                                                                                                                                                                                                                                                                                                                                                                |
|-----------|---------------------------------------------------|----------------------------------------------------------|--------------------------------------------------------------------------------------------------------------------------------------------------------------------------------------------------------------------------------------------------------------|-------------------------------------------------------------------------------------------------------------------------------------------------------------------------------------------------------------------------------------------------------------------------------------------------------------------------------------------------|----------------------------------------------------------------------------------------------------------------------------------------------------------------------------------------------------------------------------------------------------------------------------------------------------------------------------------------------------------------------------------------------------------------|
| 2018      | 2019                                              | +/-                                                      | 2018                                                                                                                                                                                                                                                         | 2019                                                                                                                                                                                                                                                                                                                                            | +/-                                                                                                                                                                                                                                                                                                                                                                                                            |
| 4         | 2                                                 | - 50.0%                                                  | 4                                                                                                                                                                                                                                                            | 2                                                                                                                                                                                                                                                                                                                                               | - 50.0%                                                                                                                                                                                                                                                                                                                                                                                                        |
| 2         | 0                                                 | - 100.0%                                                 | 2                                                                                                                                                                                                                                                            | 0                                                                                                                                                                                                                                                                                                                                               | - 100.0%                                                                                                                                                                                                                                                                                                                                                                                                       |
| \$372,100 | \$0                                               | - 100.0%                                                 | \$372,100                                                                                                                                                                                                                                                    | \$0                                                                                                                                                                                                                                                                                                                                             | - 100.0%                                                                                                                                                                                                                                                                                                                                                                                                       |
| \$372,100 | \$0                                               | - 100.0%                                                 | \$372,100                                                                                                                                                                                                                                                    | \$0                                                                                                                                                                                                                                                                                                                                             | - 100.0%                                                                                                                                                                                                                                                                                                                                                                                                       |
| 98.7%     | 0.0%                                              | - 100.0%                                                 | 98.7%                                                                                                                                                                                                                                                        | 0.0%                                                                                                                                                                                                                                                                                                                                            | - 100.0%                                                                                                                                                                                                                                                                                                                                                                                                       |
| 74        | 0                                                 | - 100.0%                                                 | 74                                                                                                                                                                                                                                                           | 0                                                                                                                                                                                                                                                                                                                                               | - 100.0%                                                                                                                                                                                                                                                                                                                                                                                                       |
|           | 2018<br>4<br>2<br>\$372,100<br>\$372,100<br>98.7% | 2018 2019 4 2 2 0 \$372,100 \$0 \$372,100 \$0 98.7% 0.0% | 2018         2019         + / -           4         2         - 50.0%           2         0         - 100.0%           \$372,100         \$0         - 100.0%           \$372,100         \$0         - 100.0%           98.7%         0.0%         - 100.0% | 2018         2019         + / -         2018           4         2         - 50.0%         4           2         0         - 100.0%         2           \$372,100         \$0         - 100.0%         \$372,100           \$372,100         \$0         - 100.0%         \$372,100           98.7%         0.0%         - 100.0%         98.7% | 2018         2019         +/-         2018         2019           4         2         -50.0%         4         2           2         0         -100.0%         2         0           \$372,100         \$0         -100.0%         \$372,100         \$0           \$372,100         \$0         -100.0%         \$372,100         \$0           98.7%         0.0%         -100.0%         98.7%         0.0% |