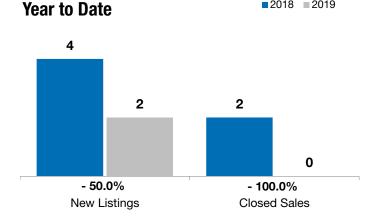

## Garretson

Inventory of Homes for Sale

Months Supply of Inventory

- 50.0%

- 100.0%

- 100.0%

Change in **New Listings** 

**January** 

5

Change in **Closed Sales** 

- 37.5%

- 32.3%

Change in **Median Sales Price** 

■2018 ■2019

**Year to Date** 

| January   |                                                   |                                                          | Year to Date                                                                                                                                                                                                                                                 |                                                                                                                                                                                                                                                                                                                                                 |                                                                                                                                                                                                                                                                                                                                                                                                                |
|-----------|---------------------------------------------------|----------------------------------------------------------|--------------------------------------------------------------------------------------------------------------------------------------------------------------------------------------------------------------------------------------------------------------|-------------------------------------------------------------------------------------------------------------------------------------------------------------------------------------------------------------------------------------------------------------------------------------------------------------------------------------------------|----------------------------------------------------------------------------------------------------------------------------------------------------------------------------------------------------------------------------------------------------------------------------------------------------------------------------------------------------------------------------------------------------------------|
| 2018      | 2019                                              | +/-                                                      | 2018                                                                                                                                                                                                                                                         | 2019                                                                                                                                                                                                                                                                                                                                            | +/-                                                                                                                                                                                                                                                                                                                                                                                                            |
| 4         | 2                                                 | - 50.0%                                                  | 4                                                                                                                                                                                                                                                            | 2                                                                                                                                                                                                                                                                                                                                               | - 50.0%                                                                                                                                                                                                                                                                                                                                                                                                        |
| 2         | 0                                                 | - 100.0%                                                 | 2                                                                                                                                                                                                                                                            | 0                                                                                                                                                                                                                                                                                                                                               | - 100.0%                                                                                                                                                                                                                                                                                                                                                                                                       |
| \$372,100 | \$0                                               | - 100.0%                                                 | \$372,100                                                                                                                                                                                                                                                    | \$0                                                                                                                                                                                                                                                                                                                                             | - 100.0%                                                                                                                                                                                                                                                                                                                                                                                                       |
| \$372,100 | \$0                                               | - 100.0%                                                 | \$372,100                                                                                                                                                                                                                                                    | \$0                                                                                                                                                                                                                                                                                                                                             | - 100.0%                                                                                                                                                                                                                                                                                                                                                                                                       |
| 98.7%     | 0.0%                                              | - 100.0%                                                 | 98.7%                                                                                                                                                                                                                                                        | 0.0%                                                                                                                                                                                                                                                                                                                                            | - 100.0%                                                                                                                                                                                                                                                                                                                                                                                                       |
| 74        | 0                                                 | - 100.0%                                                 | 74                                                                                                                                                                                                                                                           | 0                                                                                                                                                                                                                                                                                                                                               | - 100.0%                                                                                                                                                                                                                                                                                                                                                                                                       |
|           | 2018<br>4<br>2<br>\$372,100<br>\$372,100<br>98.7% | 2018 2019 4 2 2 0 \$372,100 \$0 \$372,100 \$0 98.7% 0.0% | 2018         2019         + / -           4         2         - 50.0%           2         0         - 100.0%           \$372,100         \$0         - 100.0%           \$372,100         \$0         - 100.0%           98.7%         0.0%         - 100.0% | 2018         2019         + / -         2018           4         2         - 50.0%         4           2         0         - 100.0%         2           \$372,100         \$0         - 100.0%         \$372,100           \$372,100         \$0         - 100.0%         \$372,100           98.7%         0.0%         - 100.0%         98.7% | 2018         2019         +/-         2018         2019           4         2         -50.0%         4         2           2         0         -100.0%         2         0           \$372,100         \$0         -100.0%         \$372,100         \$0           \$372,100         \$0         -100.0%         \$372,100         \$0           98.7%         0.0%         -100.0%         98.7%         0.0% |