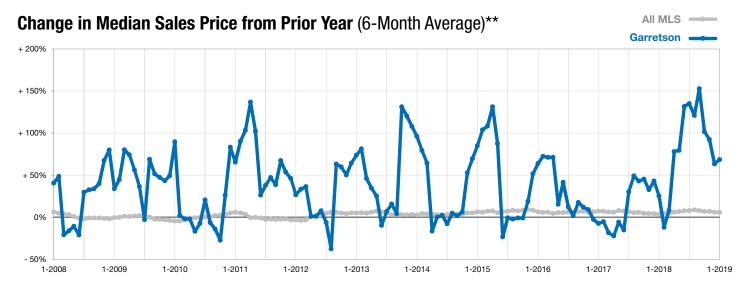

5

Change in **Closed Sales** 

- 37.5%

- 32.3%

Change in **Median Sales Price** 

■2018 ■2019

**Year to Date** 

| January   |                                                   |                                                          | Year to Date                                                                                                                                                                                                                                                 |                                                                                                                                                                                                                                                                                                                                                 |                                                                                                                                                                                                                                                                                                                                                                                                                |
|-----------|---------------------------------------------------|----------------------------------------------------------|--------------------------------------------------------------------------------------------------------------------------------------------------------------------------------------------------------------------------------------------------------------|-------------------------------------------------------------------------------------------------------------------------------------------------------------------------------------------------------------------------------------------------------------------------------------------------------------------------------------------------|----------------------------------------------------------------------------------------------------------------------------------------------------------------------------------------------------------------------------------------------------------------------------------------------------------------------------------------------------------------------------------------------------------------|
| 2018      | 2019                                              | +/-                                                      | 2018                                                                                                                                                                                                                                                         | 2019                                                                                                                                                                                                                                                                                                                                            | +/-                                                                                                                                                                                                                                                                                                                                                                                                            |
| 4         | 2                                                 | - 50.0%                                                  | 4                                                                                                                                                                                                                                                            | 2                                                                                                                                                                                                                                                                                                                                               | - 50.0%                                                                                                                                                                                                                                                                                                                                                                                                        |
| 2         | 0                                                 | - 100.0%                                                 | 2                                                                                                                                                                                                                                                            | 0                                                                                                                                                                                                                                                                                                                                               | - 100.0%                                                                                                                                                                                                                                                                                                                                                                                                       |
| \$372,100 | \$0                                               | - 100.0%                                                 | \$372,100                                                                                                                                                                                                                                                    | \$0                                                                                                                                                                                                                                                                                                                                             | - 100.0%                                                                                                                                                                                                                                                                                                                                                                                                       |
| \$372,100 | \$0                                               | - 100.0%                                                 | \$372,100                                                                                                                                                                                                                                                    | \$0                                                                                                                                                                                                                                                                                                                                             | - 100.0%                                                                                                                                                                                                                                                                                                                                                                                                       |
| 98.7%     | 0.0%                                              | - 100.0%                                                 | 98.7%                                                                                                                                                                                                                                                        | 0.0%                                                                                                                                                                                                                                                                                                                                            | - 100.0%                                                                                                                                                                                                                                                                                                                                                                                                       |
| 74        | 0                                                 | - 100.0%                                                 | 74                                                                                                                                                                                                                                                           | 0                                                                                                                                                                                                                                                                                                                                               | - 100.0%                                                                                                                                                                                                                                                                                                                                                                                                       |
|           | 2018<br>4<br>2<br>\$372,100<br>\$372,100<br>98.7% | 2018 2019 4 2 2 0 \$372,100 \$0 \$372,100 \$0 98.7% 0.0% | 2018         2019         + / -           4         2         - 50.0%           2         0         - 100.0%           \$372,100         \$0         - 100.0%           \$372,100         \$0         - 100.0%           98.7%         0.0%         - 100.0% | 2018         2019         + / -         2018           4         2         - 50.0%         4           2         0         - 100.0%         2           \$372,100         \$0         - 100.0%         \$372,100           \$372,100         \$0         - 100.0%         \$372,100           98.7%         0.0%         - 100.0%         98.7% | 2018         2019         +/-         2018         2019           4         2         -50.0%         4         2           2         0         -100.0%         2         0           \$372,100         \$0         -100.0%         \$372,100         \$0           \$372,100         \$0         -100.0%         \$372,100         \$0           98.7%         0.0%         -100.0%         98.7%         0.0% |

8

3.7

<sup>\*</sup> Does not account for list prices from any previous listing contracts or seller concessions. | Activity for one month can sometimes look extreme due to small sample size.

<sup>\*\*</sup> Each dot represents the change in median sales price from the prior year using a 6-month weighted average. This means that each of the 6 months used in a dot are proportioned according to their share of sales during that period.