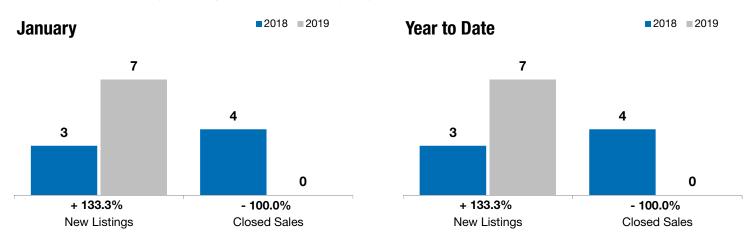

## **Hartford**

Inventory of Homes for Sale

Months Supply of Inventory

+ 133.3%

- 100.0%

- 100.0%

Change in **New Listings** 

January

10

- 28.6%

- 7.6%

Change in Closed Sales

Change in Median Sales Price

**Year to Date** 

| Minnehaha County, SD                     | •         | January |          |           | Year to Date |          |  |
|------------------------------------------|-----------|---------|----------|-----------|--------------|----------|--|
|                                          | 2018      | 2019    | +/-      | 2018      | 2019         | +/-      |  |
| New Listings                             | 3         | 7       | + 133.3% | 3         | 7            | + 133.3% |  |
| Closed Sales                             | 4         | 0       | - 100.0% | 4         | 0            | - 100.0% |  |
| Median Sales Price*                      | \$227,000 | \$0     | - 100.0% | \$227,000 | \$0          | - 100.0% |  |
| Average Sales Price*                     | \$211,000 | \$0     | - 100.0% | \$211,000 | \$0          | - 100.0% |  |
| Percent of Original List Price Received* | 98.8%     | 0.0%    | - 100.0% | 98.8%     | 0.0%         | - 100.0% |  |
| Average Days on Market Until Sale        | 81        | 0       | - 100.0% | 81        | 0            | - 100.0% |  |
|                                          | 81        | 0       | - 100.0% | 81        | 0            | - 100.0% |  |