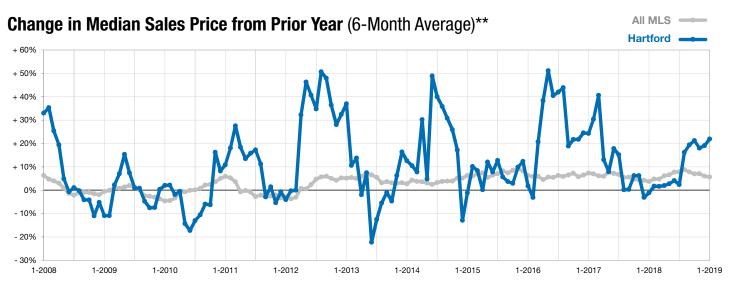

14

2.3

<sup>\*</sup> Does not account for list prices from any previous listing contracts or seller concessions. | Activity for one month can sometimes look extreme due to small sample size.

<sup>\*\*</sup> Each dot represents the change in median sales price from the prior year using a 6-month weighted average. This means that each of the 6 months used in a dot are proportioned according to their share of sales during that period.