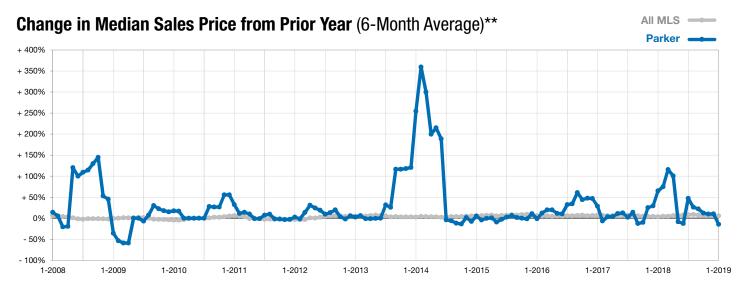

<sup>\*</sup> Does not account for list prices from any previous listing contracts or seller concessions. | Activity for one month can sometimes look extreme due to small sample size.

<sup>\*\*</sup> Each dot represents the change in median sales price from the prior year using a 6-month weighted average. This means that each of the 6 months used in a dot are proportioned according to their share of sales during that period.