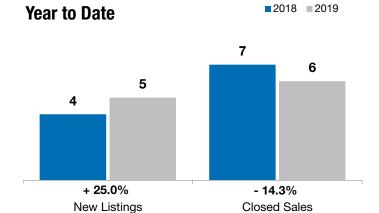

| February  |                                                          | Year to Date                                                                                                  |                                                                                                                                                                         |                                                                                                                                                                                                                         |                                                                                                                                                                                                                                                                     |
|-----------|----------------------------------------------------------|---------------------------------------------------------------------------------------------------------------|-------------------------------------------------------------------------------------------------------------------------------------------------------------------------|-------------------------------------------------------------------------------------------------------------------------------------------------------------------------------------------------------------------------|---------------------------------------------------------------------------------------------------------------------------------------------------------------------------------------------------------------------------------------------------------------------|
| 2018      | 2019                                                     | +/-                                                                                                           | 2018                                                                                                                                                                    | 2019                                                                                                                                                                                                                    | + / -                                                                                                                                                                                                                                                               |
| 2         | 2                                                        | 0.0%                                                                                                          | 4                                                                                                                                                                       | 5                                                                                                                                                                                                                       | + 25.0%                                                                                                                                                                                                                                                             |
| 2         | 2                                                        | 0.0%                                                                                                          | 7                                                                                                                                                                       | 6                                                                                                                                                                                                                       | - 14.3%                                                                                                                                                                                                                                                             |
| \$330,750 | \$117,450                                                | - 64.5%                                                                                                       | \$129,000                                                                                                                                                               | \$146,200                                                                                                                                                                                                               | + 13.3%                                                                                                                                                                                                                                                             |
| \$330,750 | \$117,450                                                | - 64.5%                                                                                                       | \$217,324                                                                                                                                                               | \$155,200                                                                                                                                                                                                               | - 28.6%                                                                                                                                                                                                                                                             |
| 94.0%     | 91.9%                                                    | - 2.2%                                                                                                        | 94.1%                                                                                                                                                                   | 93.5%                                                                                                                                                                                                                   | - 0.6%                                                                                                                                                                                                                                                              |
| 107       | 73                                                       | - 31.9%                                                                                                       | 135                                                                                                                                                                     | 129                                                                                                                                                                                                                     | - 4.5%                                                                                                                                                                                                                                                              |
| 7         | 7                                                        | 0.0%                                                                                                          |                                                                                                                                                                         |                                                                                                                                                                                                                         |                                                                                                                                                                                                                                                                     |
| 2.3       | 2.0                                                      | - 10.7%                                                                                                       |                                                                                                                                                                         |                                                                                                                                                                                                                         |                                                                                                                                                                                                                                                                     |
|           | 2018<br>2<br>\$330,750<br>\$330,750<br>94.0%<br>107<br>7 | 2018  2019    2  2    2  2    \$330,750  \$117,450    \$330,750  \$117,450    94.0%  91.9%    107  73    7  7 | 2018  2019  + / -    2  2  0.0%    2  2  0.0%    330,750  \$117,450  - 64.5%    \$330,750  \$117,450  - 64.5%    94.0%  91.9%  - 2.2%    107  73  - 31.9%    7  7  0.0% | 2018  2019  + / -  2018    2  2  0.0%  4    2  2  0.0%  7    \$330,750  \$117,450  - 64.5%  \$129,000    \$330,750  \$117,450  - 64.5%  \$217,324    94.0%  91.9%  - 2.2%  94.1%    107  73  - 31.9%  135    7  7  0.0% | 2018  2019  +/-  2018  2019    2  2  0.0%  4  5    2  2  0.0%  7  6    \$330,750  \$117,450  - 64.5%  \$129,000  \$146,200    \$330,750  \$117,450  - 64.5%  \$217,324  \$155,200    94.0%  91.9%  - 2.2%  94.1%  93.5%    107  73  - 31.9%  135  129    7  7  0.0% |