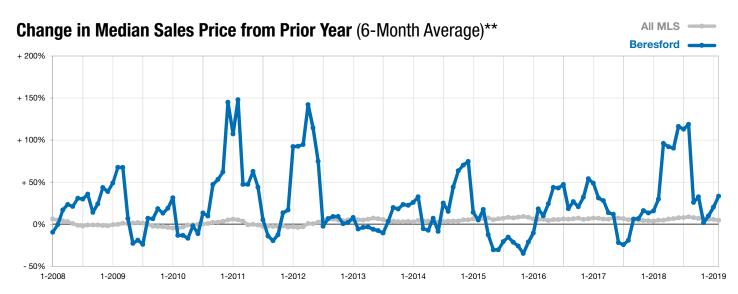

\* Does not account for list prices from any previous listing contracts or seller concessions. | Activity for one month can sometimes look extreme due to small sample size.

2018 2019

February

\*\* Each dot represents the change in median sales price from the prior year using a 6-month weighted average. This means that each of the 6 months used in a dot are proportioned according to their share of sales during that period.