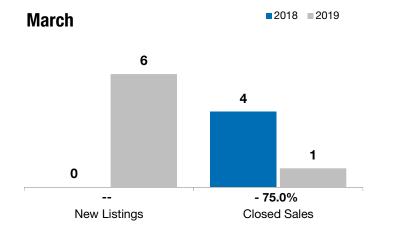

## - 75.0% + 39.1%

| Lennox | Change in           | Change in    | Change in                 |
|--------|---------------------|--------------|---------------------------|
|        | <b>New Listings</b> | Closed Sales | <b>Median Sales Price</b> |

| March     |                                                      | Year to Date                                                                                                  |                                                                                                                                                                            |                                                                                                                                                                                                                        |                                                                                                                                                                                                                                                                    |
|-----------|------------------------------------------------------|---------------------------------------------------------------------------------------------------------------|----------------------------------------------------------------------------------------------------------------------------------------------------------------------------|------------------------------------------------------------------------------------------------------------------------------------------------------------------------------------------------------------------------|--------------------------------------------------------------------------------------------------------------------------------------------------------------------------------------------------------------------------------------------------------------------|
| 2018      | 2019                                                 | + / -                                                                                                         | 2018                                                                                                                                                                       | 2019                                                                                                                                                                                                                   | + / -                                                                                                                                                                                                                                                              |
| 0         | 6                                                    |                                                                                                               | 9                                                                                                                                                                          | 13                                                                                                                                                                                                                     | + 44.4%                                                                                                                                                                                                                                                            |
| 4         | 1                                                    | - 75.0%                                                                                                       | 6                                                                                                                                                                          | 6                                                                                                                                                                                                                      | 0.0%                                                                                                                                                                                                                                                               |
| \$133,000 | \$185,000                                            | + 39.1%                                                                                                       | \$126,000                                                                                                                                                                  | \$220,750                                                                                                                                                                                                              | + 75.2%                                                                                                                                                                                                                                                            |
| \$153,250 | \$185,000                                            | + 20.7%                                                                                                       | \$139,925                                                                                                                                                                  | \$250,733                                                                                                                                                                                                              | + 79.2%                                                                                                                                                                                                                                                            |
| 98.7%     | 99.5%                                                | + 0.9%                                                                                                        | 99.5%                                                                                                                                                                      | 97.7%                                                                                                                                                                                                                  | - 1.8%                                                                                                                                                                                                                                                             |
| 66        | 78                                                   | + 17.7%                                                                                                       | 82                                                                                                                                                                         | 97                                                                                                                                                                                                                     | + 18.6%                                                                                                                                                                                                                                                            |
| 8         | 15                                                   | + 87.5%                                                                                                       |                                                                                                                                                                            |                                                                                                                                                                                                                        |                                                                                                                                                                                                                                                                    |
| 2.0       | 4.0                                                  | + 95.8%                                                                                                       |                                                                                                                                                                            |                                                                                                                                                                                                                        |                                                                                                                                                                                                                                                                    |
|           | 0<br>4<br>\$133,000<br>\$153,250<br>98.7%<br>66<br>8 | 2018  2019    0  6    4  1    \$133,000  \$185,000    \$153,250  \$185,000    98.7%  99.5%    66  78    8  15 | 2018  2019  + / -    0  6     4  1  - 75.0%    \$133,000  \$185,000  + 39.1%    \$153,250  \$185,000  + 20.7%    98.7%  99.5%  + 0.9%    66  78  + 17.7%    8  15  + 87.5% | 2018  2019  + / -  2018    0  6   9    4  1  -75.0%  6    \$133,000  \$185,000  + 39.1%  \$126,000    \$153,250  \$185,000  + 20.7%  \$139,925    98.7%  99.5%  + 0.9%  99.5%    66  78  + 17.7%  82    8  15  + 87.5% | 2018  2019  +/-  2018  2019    0  6   9  13    4  1  -75.0%  6  6    \$133,000  \$185,000  + 39.1%  \$126,000  \$220,750    \$153,250  \$185,000  + 20.7%  \$139,925  \$250,733    98.7%  99.5%  + 0.9%  99.5%  97.7%    66  78  + 17.7%  82  97    8  15  + 87.5% |