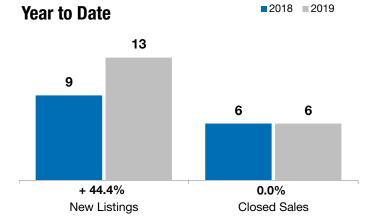

## - 75.0% + 39.1%

| Lennox | Change in           | Change in    | Change in                 |
|--------|---------------------|--------------|---------------------------|
|        | <b>New Listings</b> | Closed Sales | <b>Median Sales Price</b> |

| March     |                                                      | Year to Date                                                                                                  |                                                                                                                                                                            |                                                                                                                                                                                                                        |                                                                                                                                                                                                                                                                    |
|-----------|------------------------------------------------------|---------------------------------------------------------------------------------------------------------------|----------------------------------------------------------------------------------------------------------------------------------------------------------------------------|------------------------------------------------------------------------------------------------------------------------------------------------------------------------------------------------------------------------|--------------------------------------------------------------------------------------------------------------------------------------------------------------------------------------------------------------------------------------------------------------------|
| 2018      | 2019                                                 | + / -                                                                                                         | 2018                                                                                                                                                                       | 2019                                                                                                                                                                                                                   | + / -                                                                                                                                                                                                                                                              |
| 0         | 6                                                    |                                                                                                               | 9                                                                                                                                                                          | 13                                                                                                                                                                                                                     | + 44.4%                                                                                                                                                                                                                                                            |
| 4         | 1                                                    | - 75.0%                                                                                                       | 6                                                                                                                                                                          | 6                                                                                                                                                                                                                      | 0.0%                                                                                                                                                                                                                                                               |
| \$133,000 | \$185,000                                            | + 39.1%                                                                                                       | \$126,000                                                                                                                                                                  | \$220,750                                                                                                                                                                                                              | + 75.2%                                                                                                                                                                                                                                                            |
| \$153,250 | \$185,000                                            | + 20.7%                                                                                                       | \$139,925                                                                                                                                                                  | \$250,733                                                                                                                                                                                                              | + 79.2%                                                                                                                                                                                                                                                            |
| 98.7%     | 99.5%                                                | + 0.9%                                                                                                        | 99.5%                                                                                                                                                                      | 97.7%                                                                                                                                                                                                                  | - 1.8%                                                                                                                                                                                                                                                             |
| 66        | 78                                                   | + 17.7%                                                                                                       | 82                                                                                                                                                                         | 97                                                                                                                                                                                                                     | + 18.6%                                                                                                                                                                                                                                                            |
| 8         | 15                                                   | + 87.5%                                                                                                       |                                                                                                                                                                            |                                                                                                                                                                                                                        |                                                                                                                                                                                                                                                                    |
| 2.0       | 4.0                                                  | + 95.8%                                                                                                       |                                                                                                                                                                            |                                                                                                                                                                                                                        |                                                                                                                                                                                                                                                                    |
|           | 0<br>4<br>\$133,000<br>\$153,250<br>98.7%<br>66<br>8 | 2018  2019    0  6    4  1    \$133,000  \$185,000    \$153,250  \$185,000    98.7%  99.5%    66  78    8  15 | 2018  2019  + / -    0  6     4  1  - 75.0%    \$133,000  \$185,000  + 39.1%    \$153,250  \$185,000  + 20.7%    98.7%  99.5%  + 0.9%    66  78  + 17.7%    8  15  + 87.5% | 2018  2019  + / -  2018    0  6   9    4  1  -75.0%  6    \$133,000  \$185,000  + 39.1%  \$126,000    \$153,250  \$185,000  + 20.7%  \$139,925    98.7%  99.5%  + 0.9%  99.5%    66  78  + 17.7%  82    8  15  + 87.5% | 2018  2019  +/-  2018  2019    0  6   9  13    4  1  -75.0%  6  6    \$133,000  \$185,000  + 39.1%  \$126,000  \$220,750    \$153,250  \$185,000  + 20.7%  \$139,925  \$250,733    98.7%  99.5%  + 0.9%  99.5%  97.7%    66  78  + 17.7%  82  97    8  15  + 87.5% |