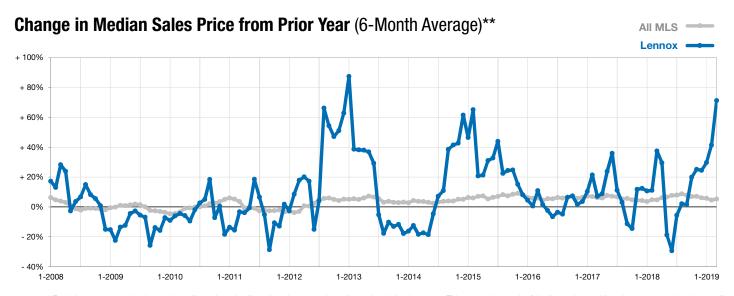

\* Does not account for list prices from any previous listing contracts or seller concessions. Activity for one month can sometimes look extreme due to small sample size.

\*\* Each dot represents the change in median sales price from the prior year using a 6-month weighted average. This means that each of the 6 months used in a dot are proportioned according to their share of sales during that period.