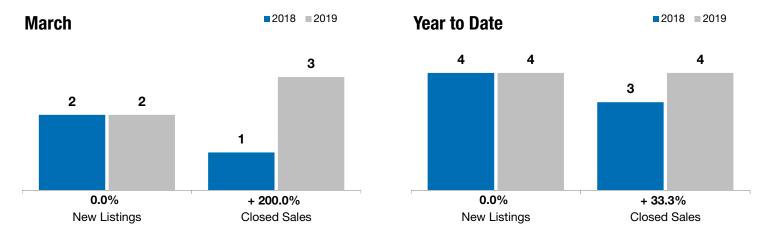

## **Parker**

0.0%

+ 200.0%

0.0%

Change in **New Listings** 

Change in Closed Sales

Change in Median Sales Price

| Turner County, SD                        |           | warcn     |          |           | Year to Date |         |  |
|------------------------------------------|-----------|-----------|----------|-----------|--------------|---------|--|
|                                          | 2018      | 2019      | +/-      | 2018      | 2019         | +/-     |  |
| New Listings                             | 2         | 2         | 0.0%     | 4         | 4            | 0.0%    |  |
| Closed Sales                             | 1         | 3         | + 200.0% | 3         | 4            | + 33.3% |  |
| Median Sales Price*                      | \$122,000 | \$122,000 | 0.0%     | \$122,000 | \$125,950    | + 3.2%  |  |
| Average Sales Price*                     | \$122,000 | \$103,967 | - 14.8%  | \$124,167 | \$117,975    | - 5.0%  |  |
| Percent of Original List Price Received* | 101.8%    | 93.4%     | - 8.2%   | 100.1%    | 94.1%        | - 6.0%  |  |
| Average Days on Market Until Sale        | 203       | 160       | - 21.3%  | 244       | 166          | - 32.0% |  |
| Inventory of Homes for Sale              | 5         | 3         | - 40.0%  |           |              |         |  |
| Months Supply of Inventory               | 2.0       | 1.3       | - 33.3%  |           |              |         |  |