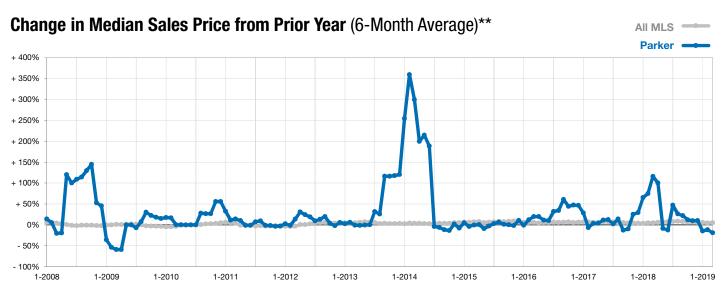

<sup>\*</sup> Does not account for list prices from any previous listing contracts or seller concessions. | Activity for one month can sometimes look extreme due to small sample size.

<sup>\*\*</sup> Each dot represents the change in median sales price from the prior year using a 6-month weighted average. This means that each of the 6 months used in a dot are proportioned according to their share of sales during that period.