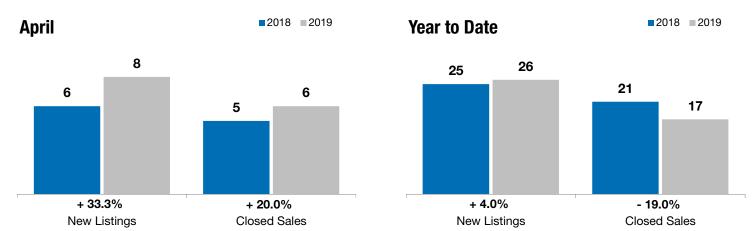

## **Madison**

+ 33.3%

+ 20.0%

+ 103.6%

Change in **New Listings** 

Change in Closed Sales

Change in Median Sales Price

oar to Dato

| Lake County, SD                          |           | Aprii     |          |           | rear to Date |         |  |
|------------------------------------------|-----------|-----------|----------|-----------|--------------|---------|--|
|                                          | 2018      | 2019      | +/-      | 2018      | 2019         | +/-     |  |
| New Listings                             | 6         | 8         | + 33.3%  | 25        | 26           | + 4.0%  |  |
| Closed Sales                             | 5         | 6         | + 20.0%  | 21        | 17           | - 19.0% |  |
| Median Sales Price*                      | \$63,000  | \$128,250 | + 103.6% | \$132,500 | \$151,500    | + 14.3% |  |
| Average Sales Price*                     | \$133,000 | \$136,417 | + 2.6%   | \$160,614 | \$202,188    | + 25.9% |  |
| Percent of Original List Price Received* | 92.3%     | 95.1%     | + 3.0%   | 96.0%     | 95.5%        | - 0.5%  |  |
| Average Days on Market Until Sale        | 107       | 143       | + 34.5%  | 98        | 126          | + 28.2% |  |
| Inventory of Homes for Sale              | 19        | 21        | + 10.5%  |           |              |         |  |
| Months Supply of Inventory               | 2.3       | 2.5       | + 9.4%   |           |              |         |  |