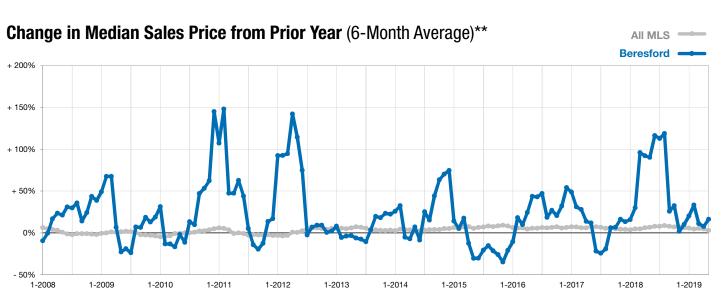

<sup>\*</sup> Does not account for list prices from any previous listing contracts or seller concessions. | Activity for one month can sometimes look extreme due to small sample size.

<sup>\*\*</sup> Each dot represents the change in median sales price from the prior year using a 6-month weighted average. This means that each of the 6 months used in a dot are proportioned according to their share of sales during that period.