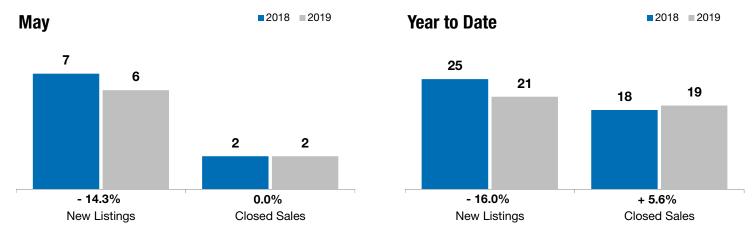

## **Beresford**

- 14.3%

0.0%

+61.4%

Change in **New Listings** 

Change in Closed Sales

Change in Median Sales Price

| May       |                                                               |                                                                                                             | Year to Date                                                                                                                                                                                                                                                                |                                                                                                                                                                                                                                                                                                                      |                                                                                                                                                                                                                                                                                                                                                                                                                         |
|-----------|---------------------------------------------------------------|-------------------------------------------------------------------------------------------------------------|-----------------------------------------------------------------------------------------------------------------------------------------------------------------------------------------------------------------------------------------------------------------------------|----------------------------------------------------------------------------------------------------------------------------------------------------------------------------------------------------------------------------------------------------------------------------------------------------------------------|-------------------------------------------------------------------------------------------------------------------------------------------------------------------------------------------------------------------------------------------------------------------------------------------------------------------------------------------------------------------------------------------------------------------------|
| 2018      | 2019                                                          | +/-                                                                                                         | 2018                                                                                                                                                                                                                                                                        | 2019                                                                                                                                                                                                                                                                                                                 | +/-                                                                                                                                                                                                                                                                                                                                                                                                                     |
| 7         | 6                                                             | - 14.3%                                                                                                     | 25                                                                                                                                                                                                                                                                          | 21                                                                                                                                                                                                                                                                                                                   | - 16.0%                                                                                                                                                                                                                                                                                                                                                                                                                 |
| 2         | 2                                                             | 0.0%                                                                                                        | 18                                                                                                                                                                                                                                                                          | 19                                                                                                                                                                                                                                                                                                                   | + 5.6%                                                                                                                                                                                                                                                                                                                                                                                                                  |
| \$112,000 | \$180,750                                                     | + 61.4%                                                                                                     | \$130,000                                                                                                                                                                                                                                                                   | \$136,500                                                                                                                                                                                                                                                                                                            | + 5.0%                                                                                                                                                                                                                                                                                                                                                                                                                  |
| \$112,000 | \$180,750                                                     | + 61.4%                                                                                                     | \$184,009                                                                                                                                                                                                                                                                   | \$147,042                                                                                                                                                                                                                                                                                                            | - 20.1%                                                                                                                                                                                                                                                                                                                                                                                                                 |
| 100.0%    | 100.3%                                                        | + 0.3%                                                                                                      | 95.0%                                                                                                                                                                                                                                                                       | 95.5%                                                                                                                                                                                                                                                                                                                | + 0.5%                                                                                                                                                                                                                                                                                                                                                                                                                  |
| 39        | 45                                                            | + 16.9%                                                                                                     | 106                                                                                                                                                                                                                                                                         | 116                                                                                                                                                                                                                                                                                                                  | + 8.9%                                                                                                                                                                                                                                                                                                                                                                                                                  |
| 16        | 14                                                            | - 12.5%                                                                                                     |                                                                                                                                                                                                                                                                             |                                                                                                                                                                                                                                                                                                                      |                                                                                                                                                                                                                                                                                                                                                                                                                         |
| 4.6       | 4.5                                                           | - 0.9%                                                                                                      |                                                                                                                                                                                                                                                                             |                                                                                                                                                                                                                                                                                                                      |                                                                                                                                                                                                                                                                                                                                                                                                                         |
|           | 7<br>2<br>\$112,000<br>\$112,000<br>100.0%<br>39<br>16<br>4.6 | 2018 2019   7 6   2 2   \$112,000 \$180,750   \$112,000 \$180,750   100.0% 100.3%   39 45   16 14   4.6 4.5 | 2018     2019     +/-       7     6     -14.3%       2     2     0.0%       \$112,000     \$180,750     +61.4%       \$112,000     \$180,750     +61.4%       100.0%     100.3%     +0.3%       39     45     +16.9%       16     14     -12.5%       4.6     4.5     -0.9% | 2018     2019     +/-     2018       7     6     -14.3%     25       2     2     0.0%     18       \$112,000     \$180,750     +61.4%     \$130,000       \$112,000     \$180,750     +61.4%     \$184,009       100.0%     100.3%     +0.3%     95.0%       39     45     +16.9%     106       16     14     -12.5% | 2018     2019     +/-     2018     2019       7     6     -14.3%     25     21       2     2     0.0%     18     19       \$112,000     \$180,750     +61.4%     \$130,000     \$136,500       \$112,000     \$180,750     +61.4%     \$184,009     \$147,042       100.0%     100.3%     +0.3%     95.0%     95.5%       39     45     +16.9%     106     116       16     14     -12.5%         4.6     4.5     -0.9% |