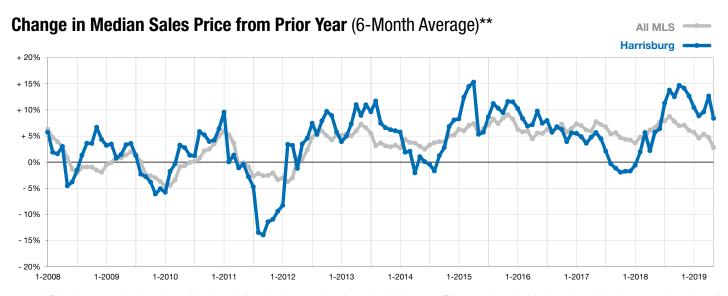

Year to Date

\* Does not account for list prices from any previous listing contracts or seller concessions. | Activity for one month can sometimes look extreme due to small sample size.

2018 2019

May

\*\* Each dot represents the change in median sales price from the prior year using a 6-month weighted average. This means that each of the 6 months used in a dot are proportioned according to their share of sales during that period.