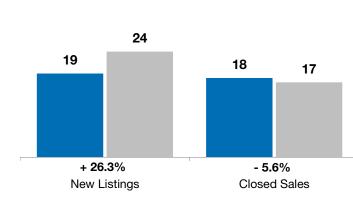

| Мау       |                                                         |                                                                         | Year to Date                                                                                                                                                                          |                                                                                                                                                                                                                                      |                                                                                                                                                                                                                                                                                      |
|-----------|---------------------------------------------------------|-------------------------------------------------------------------------|---------------------------------------------------------------------------------------------------------------------------------------------------------------------------------------|--------------------------------------------------------------------------------------------------------------------------------------------------------------------------------------------------------------------------------------|--------------------------------------------------------------------------------------------------------------------------------------------------------------------------------------------------------------------------------------------------------------------------------------|
| 2018      | 2019                                                    | + / -                                                                   | 2018                                                                                                                                                                                  | 2019                                                                                                                                                                                                                                 | + / -                                                                                                                                                                                                                                                                                |
| 19        | 24                                                      | + 26.3%                                                                 | 92                                                                                                                                                                                    | 100                                                                                                                                                                                                                                  | + 8.7%                                                                                                                                                                                                                                                                               |
| 18        | 17                                                      | - 5.6%                                                                  | 44                                                                                                                                                                                    | 60                                                                                                                                                                                                                                   | + 36.4%                                                                                                                                                                                                                                                                              |
| \$222,450 | \$232,800                                               | + 4.7%                                                                  | \$212,500                                                                                                                                                                             | \$229,500                                                                                                                                                                                                                            | + 8.0%                                                                                                                                                                                                                                                                               |
| \$226,844 | \$253,538                                               | + 11.8%                                                                 | \$213,448                                                                                                                                                                             | \$230,074                                                                                                                                                                                                                            | + 7.8%                                                                                                                                                                                                                                                                               |
| 99.5%     | 100.1%                                                  | + 0.5%                                                                  | 99.6%                                                                                                                                                                                 | <b>99.7</b> %                                                                                                                                                                                                                        | + 0.1%                                                                                                                                                                                                                                                                               |
| 79        | 78                                                      | - 1.5%                                                                  | 86                                                                                                                                                                                    | 76                                                                                                                                                                                                                                   | - 11.6%                                                                                                                                                                                                                                                                              |
| 54        | 47                                                      | - 13.0%                                                                 |                                                                                                                                                                                       |                                                                                                                                                                                                                                      |                                                                                                                                                                                                                                                                                      |
| 3.9       | 3.0                                                     | - 22.7%                                                                 |                                                                                                                                                                                       |                                                                                                                                                                                                                                      |                                                                                                                                                                                                                                                                                      |
|           | 19<br>18<br>\$222,450<br>\$226,844<br>99.5%<br>79<br>54 | 2018201919241817\$222,450\$232,800\$226,844\$253,53899.5%100.1%79785447 | 2018  2019  + / -    19  24  + 26.3%    18  17  - 5.6%    \$222,450  \$232,800  + 4.7%    \$226,844  \$253,538  + 11.8%    99.5%  100.1%  + 0.5%    79  78  - 1.5%    54  47  - 13.0% | 2018  2019  + / -  2018    19  24  + 26.3%  92    18  17  - 5.6%  44    \$222,450  \$232,800  + 4.7%  \$212,500    \$226,844  \$253,538  + 11.8%  \$213,448    99.5%  100.1%  + 0.5%  99.6%    79  78  - 1.5%  86    54  47  - 13.0% | 2018  2019  + / -  2018  2019    19  24  + 26.3%  92  100    18  17  - 5.6%  44  60    \$222,450  \$232,800  + 4.7%  \$212,500  \$229,500    \$226,844  \$253,538  + 11.8%  \$213,448  \$230,074    99.5%  100.1%  + 0.5%  99.6%  99.7%    79  78  - 1.5%  86  76    54  47  - 13.0% |