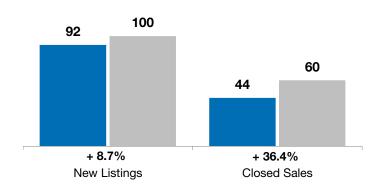

| Мау       |                                                         |                                                                         | Year to Date                                                                                                                                                                          |                                                                                                                                                                                                                                      |                                                                                                                                                                                                                                                                                      |
|-----------|---------------------------------------------------------|-------------------------------------------------------------------------|---------------------------------------------------------------------------------------------------------------------------------------------------------------------------------------|--------------------------------------------------------------------------------------------------------------------------------------------------------------------------------------------------------------------------------------|--------------------------------------------------------------------------------------------------------------------------------------------------------------------------------------------------------------------------------------------------------------------------------------|
| 2018      | 2019                                                    | + / -                                                                   | 2018                                                                                                                                                                                  | 2019                                                                                                                                                                                                                                 | + / -                                                                                                                                                                                                                                                                                |
| 19        | 24                                                      | + 26.3%                                                                 | 92                                                                                                                                                                                    | 100                                                                                                                                                                                                                                  | + 8.7%                                                                                                                                                                                                                                                                               |
| 18        | 17                                                      | - 5.6%                                                                  | 44                                                                                                                                                                                    | 60                                                                                                                                                                                                                                   | + 36.4%                                                                                                                                                                                                                                                                              |
| \$222,450 | \$232,800                                               | + 4.7%                                                                  | \$212,500                                                                                                                                                                             | \$229,500                                                                                                                                                                                                                            | + 8.0%                                                                                                                                                                                                                                                                               |
| \$226,844 | \$253,538                                               | + 11.8%                                                                 | \$213,448                                                                                                                                                                             | \$230,074                                                                                                                                                                                                                            | + 7.8%                                                                                                                                                                                                                                                                               |
| 99.5%     | 100.1%                                                  | + 0.5%                                                                  | 99.6%                                                                                                                                                                                 | <b>99.7</b> %                                                                                                                                                                                                                        | + 0.1%                                                                                                                                                                                                                                                                               |
| 79        | 78                                                      | - 1.5%                                                                  | 86                                                                                                                                                                                    | 76                                                                                                                                                                                                                                   | - 11.6%                                                                                                                                                                                                                                                                              |
| 54        | 47                                                      | - 13.0%                                                                 |                                                                                                                                                                                       |                                                                                                                                                                                                                                      |                                                                                                                                                                                                                                                                                      |
| 3.9       | 3.0                                                     | - 22.7%                                                                 |                                                                                                                                                                                       |                                                                                                                                                                                                                                      |                                                                                                                                                                                                                                                                                      |
|           | 19<br>18<br>\$222,450<br>\$226,844<br>99.5%<br>79<br>54 | 2018201919241817\$222,450\$232,800\$226,844\$253,53899.5%100.1%79785447 | 2018  2019  + / -    19  24  + 26.3%    18  17  - 5.6%    \$222,450  \$232,800  + 4.7%    \$226,844  \$253,538  + 11.8%    99.5%  100.1%  + 0.5%    79  78  - 1.5%    54  47  - 13.0% | 2018  2019  + / -  2018    19  24  + 26.3%  92    18  17  - 5.6%  44    \$222,450  \$232,800  + 4.7%  \$212,500    \$226,844  \$253,538  + 11.8%  \$213,448    99.5%  100.1%  + 0.5%  99.6%    79  78  - 1.5%  86    54  47  - 13.0% | 2018  2019  + / -  2018  2019    19  24  + 26.3%  92  100    18  17  - 5.6%  44  60    \$222,450  \$232,800  + 4.7%  \$212,500  \$229,500    \$226,844  \$253,538  + 11.8%  \$213,448  \$230,074    99.5%  100.1%  + 0.5%  99.6%  99.7%    79  78  - 1.5%  86  76    54  47  - 13.0% |