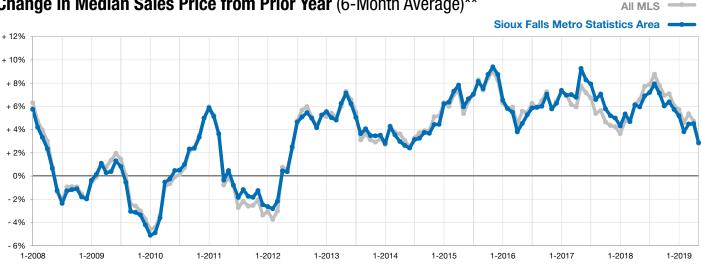

Change in **Median Sales Price** 

**■**2018 **■**2019

Year to Date

## Change in Median Sales Price from Prior Year (6-Month Average)\*\*

<sup>\*\*</sup> Each dot represents the change in median sales price from the prior year using a 6-month weighted average. This means that each of the 6 months used in a dot are proportioned according to their share of sales during that period.