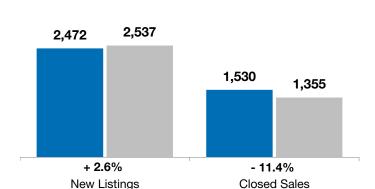

## Area

| Lincoln and Minnehaha Counties, SD                                                                                                                                                                                                                                                                                                                                                                                                                                                                                                                                                                                                                                                                                                                                                                                                                                                                                                                                                                                                                                                                                                                                                                                                                                                                                                                                                                                                                                                                                                                                                                                                                                                                                                                                                                                                                                                                                                                                                                                                                                                                                             | 2018      | 2019      | +/-     | 2018      | 2019      | +/-     |
|--------------------------------------------------------------------------------------------------------------------------------------------------------------------------------------------------------------------------------------------------------------------------------------------------------------------------------------------------------------------------------------------------------------------------------------------------------------------------------------------------------------------------------------------------------------------------------------------------------------------------------------------------------------------------------------------------------------------------------------------------------------------------------------------------------------------------------------------------------------------------------------------------------------------------------------------------------------------------------------------------------------------------------------------------------------------------------------------------------------------------------------------------------------------------------------------------------------------------------------------------------------------------------------------------------------------------------------------------------------------------------------------------------------------------------------------------------------------------------------------------------------------------------------------------------------------------------------------------------------------------------------------------------------------------------------------------------------------------------------------------------------------------------------------------------------------------------------------------------------------------------------------------------------------------------------------------------------------------------------------------------------------------------------------------------------------------------------------------------------------------------|-----------|-----------|---------|-----------|-----------|---------|
| New Listings                                                                                                                                                                                                                                                                                                                                                                                                                                                                                                                                                                                                                                                                                                                                                                                                                                                                                                                                                                                                                                                                                                                                                                                                                                                                                                                                                                                                                                                                                                                                                                                                                                                                                                                                                                                                                                                                                                                                                                                                                                                                                                                   | 630       | 659       | + 4.6%  | 2,472     | 2,537     | + 2.6%  |
| Closed Sales                                                                                                                                                                                                                                                                                                                                                                                                                                                                                                                                                                                                                                                                                                                                                                                                                                                                                                                                                                                                                                                                                                                                                                                                                                                                                                                                                                                                                                                                                                                                                                                                                                                                                                                                                                                                                                                                                                                                                                                                                                                                                                                   | 426       | 467       | + 9.6%  | 1,530     | 1,355     | - 11.4% |
| Median Sales Price*                                                                                                                                                                                                                                                                                                                                                                                                                                                                                                                                                                                                                                                                                                                                                                                                                                                                                                                                                                                                                                                                                                                                                                                                                                                                                                                                                                                                                                                                                                                                                                                                                                                                                                                                                                                                                                                                                                                                                                                                                                                                                                            | \$216,250 | \$214,900 | - 0.6%  | \$207,250 | \$210,000 | + 1.3%  |
| Average Sales Price*                                                                                                                                                                                                                                                                                                                                                                                                                                                                                                                                                                                                                                                                                                                                                                                                                                                                                                                                                                                                                                                                                                                                                                                                                                                                                                                                                                                                                                                                                                                                                                                                                                                                                                                                                                                                                                                                                                                                                                                                                                                                                                           | \$240,854 | \$236,678 | - 1.7%  | \$234,843 | \$237,534 | + 1.1%  |
| Percent of Original List Price Received*                                                                                                                                                                                                                                                                                                                                                                                                                                                                                                                                                                                                                                                                                                                                                                                                                                                                                                                                                                                                                                                                                                                                                                                                                                                                                                                                                                                                                                                                                                                                                                                                                                                                                                                                                                                                                                                                                                                                                                                                                                                                                       | 99.4%     | 99.1%     | - 0.3%  | 99.1%     | 98.9%     | - 0.2%  |
| Average Days on Market Until Sale                                                                                                                                                                                                                                                                                                                                                                                                                                                                                                                                                                                                                                                                                                                                                                                                                                                                                                                                                                                                                                                                                                                                                                                                                                                                                                                                                                                                                                                                                                                                                                                                                                                                                                                                                                                                                                                                                                                                                                                                                                                                                              | 86        | 82        | - 5.1%  | 93        | 86        | - 7.2%  |
| Inventory of Homes for Sale                                                                                                                                                                                                                                                                                                                                                                                                                                                                                                                                                                                                                                                                                                                                                                                                                                                                                                                                                                                                                                                                                                                                                                                                                                                                                                                                                                                                                                                                                                                                                                                                                                                                                                                                                                                                                                                                                                                                                                                                                                                                                                    | 1,490     | 1,285     | - 13.8% |           |           |         |
| Months Supply of Inventory                                                                                                                                                                                                                                                                                                                                                                                                                                                                                                                                                                                                                                                                                                                                                                                                                                                                                                                                                                                                                                                                                                                                                                                                                                                                                                                                                                                                                                                                                                                                                                                                                                                                                                                                                                                                                                                                                                                                                                                                                                                                                                     | 4.2       | 3.5       | - 15.2% |           |           |         |
| t Donard to the first of the fi |           |           |         |           |           |         |