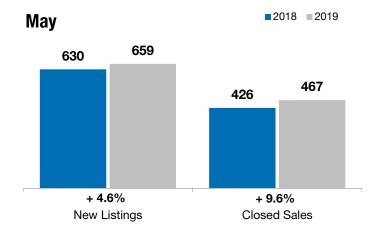

## **Sioux Falls Metro Statistics**

+ 4.6%

+ 9.6%

- 0.6%

Change in **New Listings** 

Mav

**Year to Date** 

Change in **Closed Sales** 

## Area

| Lincoln and Minnehaha Counties, SD                                                                                                                                                                                                                                                                                                                                                                                                                                                                                                                                                                                                                                                                                                                                                                                                                                                                                                                                                                                                                                                                                                                                                                                                                                                                                                                                                                                                                                                                                                                                                                                                                                                                                                                                                                                                                                                                                                                                                                                                                                                                                             | 2018      | 2019      | +/-     | 2018      | 2019      | +/-     |
|--------------------------------------------------------------------------------------------------------------------------------------------------------------------------------------------------------------------------------------------------------------------------------------------------------------------------------------------------------------------------------------------------------------------------------------------------------------------------------------------------------------------------------------------------------------------------------------------------------------------------------------------------------------------------------------------------------------------------------------------------------------------------------------------------------------------------------------------------------------------------------------------------------------------------------------------------------------------------------------------------------------------------------------------------------------------------------------------------------------------------------------------------------------------------------------------------------------------------------------------------------------------------------------------------------------------------------------------------------------------------------------------------------------------------------------------------------------------------------------------------------------------------------------------------------------------------------------------------------------------------------------------------------------------------------------------------------------------------------------------------------------------------------------------------------------------------------------------------------------------------------------------------------------------------------------------------------------------------------------------------------------------------------------------------------------------------------------------------------------------------------|-----------|-----------|---------|-----------|-----------|---------|
| New Listings                                                                                                                                                                                                                                                                                                                                                                                                                                                                                                                                                                                                                                                                                                                                                                                                                                                                                                                                                                                                                                                                                                                                                                                                                                                                                                                                                                                                                                                                                                                                                                                                                                                                                                                                                                                                                                                                                                                                                                                                                                                                                                                   | 630       | 659       | + 4.6%  | 2,472     | 2,537     | + 2.6%  |
| Closed Sales                                                                                                                                                                                                                                                                                                                                                                                                                                                                                                                                                                                                                                                                                                                                                                                                                                                                                                                                                                                                                                                                                                                                                                                                                                                                                                                                                                                                                                                                                                                                                                                                                                                                                                                                                                                                                                                                                                                                                                                                                                                                                                                   | 426       | 467       | + 9.6%  | 1,530     | 1,355     | - 11.4% |
| Median Sales Price*                                                                                                                                                                                                                                                                                                                                                                                                                                                                                                                                                                                                                                                                                                                                                                                                                                                                                                                                                                                                                                                                                                                                                                                                                                                                                                                                                                                                                                                                                                                                                                                                                                                                                                                                                                                                                                                                                                                                                                                                                                                                                                            | \$216,250 | \$214,900 | - 0.6%  | \$207,250 | \$210,000 | + 1.3%  |
| Average Sales Price*                                                                                                                                                                                                                                                                                                                                                                                                                                                                                                                                                                                                                                                                                                                                                                                                                                                                                                                                                                                                                                                                                                                                                                                                                                                                                                                                                                                                                                                                                                                                                                                                                                                                                                                                                                                                                                                                                                                                                                                                                                                                                                           | \$240,854 | \$236,678 | - 1.7%  | \$234,843 | \$237,534 | + 1.1%  |
| Percent of Original List Price Received*                                                                                                                                                                                                                                                                                                                                                                                                                                                                                                                                                                                                                                                                                                                                                                                                                                                                                                                                                                                                                                                                                                                                                                                                                                                                                                                                                                                                                                                                                                                                                                                                                                                                                                                                                                                                                                                                                                                                                                                                                                                                                       | 99.4%     | 99.1%     | - 0.3%  | 99.1%     | 98.9%     | - 0.2%  |
| Average Days on Market Until Sale                                                                                                                                                                                                                                                                                                                                                                                                                                                                                                                                                                                                                                                                                                                                                                                                                                                                                                                                                                                                                                                                                                                                                                                                                                                                                                                                                                                                                                                                                                                                                                                                                                                                                                                                                                                                                                                                                                                                                                                                                                                                                              | 86        | 82        | - 5.1%  | 93        | 86        | - 7.2%  |
| Inventory of Homes for Sale                                                                                                                                                                                                                                                                                                                                                                                                                                                                                                                                                                                                                                                                                                                                                                                                                                                                                                                                                                                                                                                                                                                                                                                                                                                                                                                                                                                                                                                                                                                                                                                                                                                                                                                                                                                                                                                                                                                                                                                                                                                                                                    | 1,490     | 1,285     | - 13.8% |           |           |         |
| Months Supply of Inventory                                                                                                                                                                                                                                                                                                                                                                                                                                                                                                                                                                                                                                                                                                                                                                                                                                                                                                                                                                                                                                                                                                                                                                                                                                                                                                                                                                                                                                                                                                                                                                                                                                                                                                                                                                                                                                                                                                                                                                                                                                                                                                     | 4.2       | 3.5       | - 15.2% |           |           |         |
| t Donard to the first of the fi |           |           |         |           |           |         |