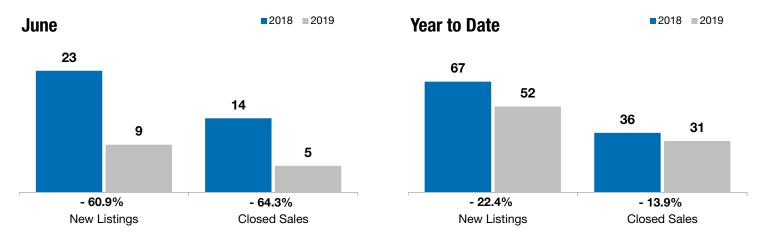

## **Madison**

- 60.9% -

- 64.3%

- 25.5%

Change in **New Listings** 

Change in Closed Sales

Change in Median Sales Price

| June      |                                                         |                                                                                                   | rear to Date                                                                                                                                                                                                                                               |                                                                                                                                                                                                                                                                                                                                |                                                                                                                                                                                                                                                                                                                                                                                              |
|-----------|---------------------------------------------------------|---------------------------------------------------------------------------------------------------|------------------------------------------------------------------------------------------------------------------------------------------------------------------------------------------------------------------------------------------------------------|--------------------------------------------------------------------------------------------------------------------------------------------------------------------------------------------------------------------------------------------------------------------------------------------------------------------------------|----------------------------------------------------------------------------------------------------------------------------------------------------------------------------------------------------------------------------------------------------------------------------------------------------------------------------------------------------------------------------------------------|
| 2018      | 2019                                                    | +/-                                                                                               | 2018                                                                                                                                                                                                                                                       | 2019                                                                                                                                                                                                                                                                                                                           | +/-                                                                                                                                                                                                                                                                                                                                                                                          |
| 23        | 9                                                       | - 60.9%                                                                                           | 67                                                                                                                                                                                                                                                         | 52                                                                                                                                                                                                                                                                                                                             | - 22.4%                                                                                                                                                                                                                                                                                                                                                                                      |
| 14        | 5                                                       | - 64.3%                                                                                           | 36                                                                                                                                                                                                                                                         | 31                                                                                                                                                                                                                                                                                                                             | - 13.9%                                                                                                                                                                                                                                                                                                                                                                                      |
| \$181,250 | \$135,000                                               | - 25.5%                                                                                           | \$147,450                                                                                                                                                                                                                                                  | \$152,700                                                                                                                                                                                                                                                                                                                      | + 3.6%                                                                                                                                                                                                                                                                                                                                                                                       |
| \$199,850 | \$129,780                                               | - 35.1%                                                                                           | \$174,161                                                                                                                                                                                                                                                  | \$189,615                                                                                                                                                                                                                                                                                                                      | + 8.9%                                                                                                                                                                                                                                                                                                                                                                                       |
| 99.5%     | 94.2%                                                   | - 5.3%                                                                                            | 97.4%                                                                                                                                                                                                                                                      | 94.8%                                                                                                                                                                                                                                                                                                                          | - 2.7%                                                                                                                                                                                                                                                                                                                                                                                       |
| 86        | 67                                                      | - 22.1%                                                                                           | 95                                                                                                                                                                                                                                                         | 118                                                                                                                                                                                                                                                                                                                            | + 24.7%                                                                                                                                                                                                                                                                                                                                                                                      |
| 45        | 30                                                      | - 33.3%                                                                                           |                                                                                                                                                                                                                                                            |                                                                                                                                                                                                                                                                                                                                |                                                                                                                                                                                                                                                                                                                                                                                              |
| 6.0       | 3.6                                                     | - 39.4%                                                                                           |                                                                                                                                                                                                                                                            |                                                                                                                                                                                                                                                                                                                                |                                                                                                                                                                                                                                                                                                                                                                                              |
|           | 23<br>14<br>\$181,250<br>\$199,850<br>99.5%<br>86<br>45 | 2018 2019   23 9   14 5   \$181,250 \$135,000   \$199,850 \$129,780   99.5% 94.2%   86 67   45 30 | 2018     2019     + / -       23     9     - 60.9%       14     5     - 64.3%       \$181,250     \$135,000     - 25.5%       \$199,850     \$129,780     - 35.1%       99.5%     94.2%     - 5.3%       86     67     - 22.1%       45     30     - 33.3% | 2018     2019     + / -     2018       23     9     - 60.9%     67       14     5     - 64.3%     36       \$181,250     \$135,000     - 25.5%     \$147,450       \$199,850     \$129,780     - 35.1%     \$174,161       99.5%     94.2%     - 5.3%     97.4%       86     67     - 22.1%     95       45     30     - 33.3% | 2018     2019     + / -     2018     2019       23     9     -60.9%     67     52       14     5     -64.3%     36     31       \$181,250     \$135,000     -25.5%     \$147,450     \$152,700       \$199,850     \$129,780     -35.1%     \$174,161     \$189,615       99.5%     94.2%     -5.3%     97.4%     94.8%       86     67     -22.1%     95     118       45     30     -33.3% |