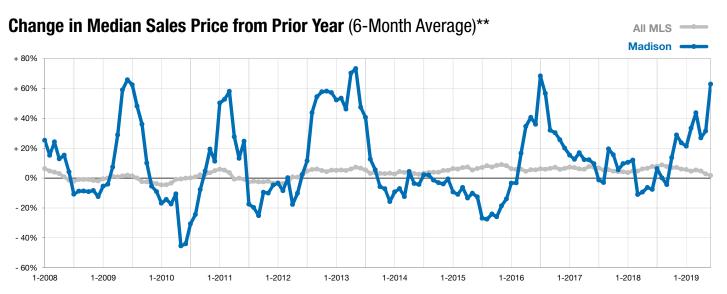

<sup>\*</sup> Does not account for list prices from any previous listing contracts or seller concessions. | Activity for one month can sometimes look extreme due to small sample size.

<sup>\*\*</sup> Each dot represents the change in median sales price from the prior year using a 6-month weighted average. This means that each of the 6 months used in a dot are proportioned according to their share of sales during that period.