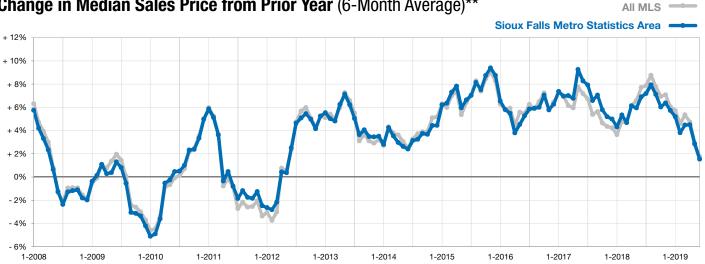

## Change in Median Sales Price from Prior Year (6-Month Average)\*\*

<sup>\*\*</sup> Each dot represents the change in median sales price from the prior year using a 6-month weighted average. This means that each of the 6 months used in a dot are proportioned according to their share of sales during that period.