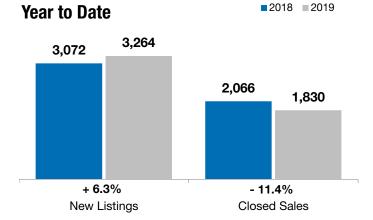

Year to Date

Lincoln and Minnehaha Counties, SD

|                                                                                                                                                                                                                                                                                                                                                                                                                                                                                                                                                                                                                                                                                                                                                                                                                                                                                                                                                                                                                                                                                                                                                                                                                                                                                                                                                                                                                                                                                                                                                                                                                                                                                                                                                                                                                                                                                                                                                                                                                                                                                                                                | 2018          | 2019      | +/-     | 2018      | 2019      | +/-     |  |
|--------------------------------------------------------------------------------------------------------------------------------------------------------------------------------------------------------------------------------------------------------------------------------------------------------------------------------------------------------------------------------------------------------------------------------------------------------------------------------------------------------------------------------------------------------------------------------------------------------------------------------------------------------------------------------------------------------------------------------------------------------------------------------------------------------------------------------------------------------------------------------------------------------------------------------------------------------------------------------------------------------------------------------------------------------------------------------------------------------------------------------------------------------------------------------------------------------------------------------------------------------------------------------------------------------------------------------------------------------------------------------------------------------------------------------------------------------------------------------------------------------------------------------------------------------------------------------------------------------------------------------------------------------------------------------------------------------------------------------------------------------------------------------------------------------------------------------------------------------------------------------------------------------------------------------------------------------------------------------------------------------------------------------------------------------------------------------------------------------------------------------|---------------|-----------|---------|-----------|-----------|---------|--|
| New Listings                                                                                                                                                                                                                                                                                                                                                                                                                                                                                                                                                                                                                                                                                                                                                                                                                                                                                                                                                                                                                                                                                                                                                                                                                                                                                                                                                                                                                                                                                                                                                                                                                                                                                                                                                                                                                                                                                                                                                                                                                                                                                                                   | 600           | 681       | + 13.5% | 3,072     | 3,264     | + 6.3%  |  |
| Closed Sales                                                                                                                                                                                                                                                                                                                                                                                                                                                                                                                                                                                                                                                                                                                                                                                                                                                                                                                                                                                                                                                                                                                                                                                                                                                                                                                                                                                                                                                                                                                                                                                                                                                                                                                                                                                                                                                                                                                                                                                                                                                                                                                   | 536           | 442       | - 17.5% | 2,066     | 1,830     | - 11.4% |  |
| Median Sales Price*                                                                                                                                                                                                                                                                                                                                                                                                                                                                                                                                                                                                                                                                                                                                                                                                                                                                                                                                                                                                                                                                                                                                                                                                                                                                                                                                                                                                                                                                                                                                                                                                                                                                                                                                                                                                                                                                                                                                                                                                                                                                                                            | \$219,950     | \$228,750 | + 4.0%  | \$210,000 | \$215,000 | + 2.4%  |  |
| Average Sales Price*                                                                                                                                                                                                                                                                                                                                                                                                                                                                                                                                                                                                                                                                                                                                                                                                                                                                                                                                                                                                                                                                                                                                                                                                                                                                                                                                                                                                                                                                                                                                                                                                                                                                                                                                                                                                                                                                                                                                                                                                                                                                                                           | \$252,815     | \$264,446 | + 4.6%  | \$239,506 | \$243,874 | + 1.8%  |  |
| Percent of Original List Price Received*                                                                                                                                                                                                                                                                                                                                                                                                                                                                                                                                                                                                                                                                                                                                                                                                                                                                                                                                                                                                                                                                                                                                                                                                                                                                                                                                                                                                                                                                                                                                                                                                                                                                                                                                                                                                                                                                                                                                                                                                                                                                                       | 99.8%         | 99.5%     | - 0.3%  | 99.3%     | 99.1%     | - 0.2%  |  |
| Average Days on Market Until Sale                                                                                                                                                                                                                                                                                                                                                                                                                                                                                                                                                                                                                                                                                                                                                                                                                                                                                                                                                                                                                                                                                                                                                                                                                                                                                                                                                                                                                                                                                                                                                                                                                                                                                                                                                                                                                                                                                                                                                                                                                                                                                              | 74            | 76        | + 2.6%  | 88        | 84        | - 5.2%  |  |
| Inventory of Homes for Sale                                                                                                                                                                                                                                                                                                                                                                                                                                                                                                                                                                                                                                                                                                                                                                                                                                                                                                                                                                                                                                                                                                                                                                                                                                                                                                                                                                                                                                                                                                                                                                                                                                                                                                                                                                                                                                                                                                                                                                                                                                                                                                    | 1,421         | 1,332     | - 6.3%  |           |           |         |  |
| Months Supply of Inventory                                                                                                                                                                                                                                                                                                                                                                                                                                                                                                                                                                                                                                                                                                                                                                                                                                                                                                                                                                                                                                                                                                                                                                                                                                                                                                                                                                                                                                                                                                                                                                                                                                                                                                                                                                                                                                                                                                                                                                                                                                                                                                     | 3.9           | 3.7       | - 5.7%  |           |           |         |  |
| + Dans and a second for that a dans from a second control to the s | 1 1 4 11 11 6 |           | 1 1 1 1 |           |           |         |  |