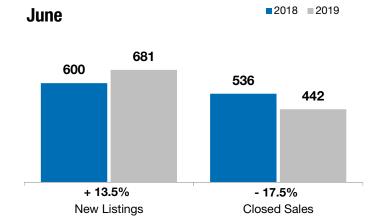

## **Sioux Falls Metro Statistics Area**

+ 13.5%

- 17.5%

+ 4.0%

Change in **New Listings** 

June

Change in **Closed Sales** 

Change in **Median Sales Price** 

Year to Date

Lincoln and Minnehaha Counties, SD

|                                                                                                                                                                                                                                                                                                                                                                                                                                                                                                                                                                                                                                                                                                                                                                                                                                                                                                                                                                                                                                                                                                                                                                                                                                                                                                                                                                                                                                                                                                                                                                                                                                                                                                                                                                                                                                                                                                                                                                                                                                                                                                                                | 2018          | 2019      | +/-     | 2018      | 2019      | +/-     |  |
|--------------------------------------------------------------------------------------------------------------------------------------------------------------------------------------------------------------------------------------------------------------------------------------------------------------------------------------------------------------------------------------------------------------------------------------------------------------------------------------------------------------------------------------------------------------------------------------------------------------------------------------------------------------------------------------------------------------------------------------------------------------------------------------------------------------------------------------------------------------------------------------------------------------------------------------------------------------------------------------------------------------------------------------------------------------------------------------------------------------------------------------------------------------------------------------------------------------------------------------------------------------------------------------------------------------------------------------------------------------------------------------------------------------------------------------------------------------------------------------------------------------------------------------------------------------------------------------------------------------------------------------------------------------------------------------------------------------------------------------------------------------------------------------------------------------------------------------------------------------------------------------------------------------------------------------------------------------------------------------------------------------------------------------------------------------------------------------------------------------------------------|---------------|-----------|---------|-----------|-----------|---------|--|
| New Listings                                                                                                                                                                                                                                                                                                                                                                                                                                                                                                                                                                                                                                                                                                                                                                                                                                                                                                                                                                                                                                                                                                                                                                                                                                                                                                                                                                                                                                                                                                                                                                                                                                                                                                                                                                                                                                                                                                                                                                                                                                                                                                                   | 600           | 681       | + 13.5% | 3,072     | 3,264     | + 6.3%  |  |
| Closed Sales                                                                                                                                                                                                                                                                                                                                                                                                                                                                                                                                                                                                                                                                                                                                                                                                                                                                                                                                                                                                                                                                                                                                                                                                                                                                                                                                                                                                                                                                                                                                                                                                                                                                                                                                                                                                                                                                                                                                                                                                                                                                                                                   | 536           | 442       | - 17.5% | 2,066     | 1,830     | - 11.4% |  |
| Median Sales Price*                                                                                                                                                                                                                                                                                                                                                                                                                                                                                                                                                                                                                                                                                                                                                                                                                                                                                                                                                                                                                                                                                                                                                                                                                                                                                                                                                                                                                                                                                                                                                                                                                                                                                                                                                                                                                                                                                                                                                                                                                                                                                                            | \$219,950     | \$228,750 | + 4.0%  | \$210,000 | \$215,000 | + 2.4%  |  |
| Average Sales Price*                                                                                                                                                                                                                                                                                                                                                                                                                                                                                                                                                                                                                                                                                                                                                                                                                                                                                                                                                                                                                                                                                                                                                                                                                                                                                                                                                                                                                                                                                                                                                                                                                                                                                                                                                                                                                                                                                                                                                                                                                                                                                                           | \$252,815     | \$264,446 | + 4.6%  | \$239,506 | \$243,874 | + 1.8%  |  |
| Percent of Original List Price Received*                                                                                                                                                                                                                                                                                                                                                                                                                                                                                                                                                                                                                                                                                                                                                                                                                                                                                                                                                                                                                                                                                                                                                                                                                                                                                                                                                                                                                                                                                                                                                                                                                                                                                                                                                                                                                                                                                                                                                                                                                                                                                       | 99.8%         | 99.5%     | - 0.3%  | 99.3%     | 99.1%     | - 0.2%  |  |
| Average Days on Market Until Sale                                                                                                                                                                                                                                                                                                                                                                                                                                                                                                                                                                                                                                                                                                                                                                                                                                                                                                                                                                                                                                                                                                                                                                                                                                                                                                                                                                                                                                                                                                                                                                                                                                                                                                                                                                                                                                                                                                                                                                                                                                                                                              | 74            | 76        | + 2.6%  | 88        | 84        | - 5.2%  |  |
| Inventory of Homes for Sale                                                                                                                                                                                                                                                                                                                                                                                                                                                                                                                                                                                                                                                                                                                                                                                                                                                                                                                                                                                                                                                                                                                                                                                                                                                                                                                                                                                                                                                                                                                                                                                                                                                                                                                                                                                                                                                                                                                                                                                                                                                                                                    | 1,421         | 1,332     | - 6.3%  |           |           |         |  |
| Months Supply of Inventory                                                                                                                                                                                                                                                                                                                                                                                                                                                                                                                                                                                                                                                                                                                                                                                                                                                                                                                                                                                                                                                                                                                                                                                                                                                                                                                                                                                                                                                                                                                                                                                                                                                                                                                                                                                                                                                                                                                                                                                                                                                                                                     | 3.9           | 3.7       | - 5.7%  |           |           |         |  |
| + Dans and a second for that a dans from a second control to the s | 1 1 4 11 11 6 |           | 1 1 1 1 |           |           |         |  |