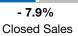

|           | July                                                                |                                                                                                                                                          |                                                                                                                                                                                            | Year to Date                                                                                                                                                                                                         |                                                                                                                                                                                                                                                                                            |  |
|-----------|---------------------------------------------------------------------|----------------------------------------------------------------------------------------------------------------------------------------------------------|--------------------------------------------------------------------------------------------------------------------------------------------------------------------------------------------|----------------------------------------------------------------------------------------------------------------------------------------------------------------------------------------------------------------------|--------------------------------------------------------------------------------------------------------------------------------------------------------------------------------------------------------------------------------------------------------------------------------------------|--|
| 2018      | 2019                                                                | +/-                                                                                                                                                      | 2018                                                                                                                                                                                       | 2019                                                                                                                                                                                                                 | +/-                                                                                                                                                                                                                                                                                        |  |
| 626       | 601                                                                 | - 4.0%                                                                                                                                                   | 3,698                                                                                                                                                                                      | 3,915                                                                                                                                                                                                                | + 5.9%                                                                                                                                                                                                                                                                                     |  |
| 440       | 444                                                                 | + 0.9%                                                                                                                                                   | 2,506                                                                                                                                                                                      | 2,308                                                                                                                                                                                                                | - 7.9%                                                                                                                                                                                                                                                                                     |  |
| \$214,950 | \$227,000                                                           | + 5.6%                                                                                                                                                   | \$210,125                                                                                                                                                                                  | \$217,900                                                                                                                                                                                                            | + 3.7%                                                                                                                                                                                                                                                                                     |  |
| \$247,382 | \$269,487                                                           | + 8.9%                                                                                                                                                   | \$240,889                                                                                                                                                                                  | \$249,072                                                                                                                                                                                                            | + 3.4%                                                                                                                                                                                                                                                                                     |  |
| 99.3%     | 99.5%                                                               | + 0.2%                                                                                                                                                   | 99.3%                                                                                                                                                                                      | <b>99.2</b> %                                                                                                                                                                                                        | - 0.1%                                                                                                                                                                                                                                                                                     |  |
| 72        | 70                                                                  | - 2.5%                                                                                                                                                   | 85                                                                                                                                                                                         | 81                                                                                                                                                                                                                   | - 4.9%                                                                                                                                                                                                                                                                                     |  |
| 1,470     | 1,339                                                               | - 8.9%                                                                                                                                                   |                                                                                                                                                                                            |                                                                                                                                                                                                                      |                                                                                                                                                                                                                                                                                            |  |
| 4.1       | 3.7                                                                 | - 8.4%                                                                                                                                                   |                                                                                                                                                                                            |                                                                                                                                                                                                                      |                                                                                                                                                                                                                                                                                            |  |
|           | 626<br>440<br>\$214,950<br>\$247,382<br>99.3%<br>72<br>1,470<br>4.1 | 626    601      440    444      \$214,950    \$227,000      \$247,382    \$269,487      99.3%    99.5%      72    70      1,470    1,339      4.1    3.7 | 626  601  - 4.0%    440  444  + 0.9%    \$214,950  \$227,000  + 5.6%    \$247,382  \$269,487  + 8.9%    99.3%  99.5%  + 0.2%    72  70  - 2.5%    1,470  1,339  - 8.9%    4.1  3.7  - 8.4% | 626  601  -4.0%  3,698    440  444  + 0.9%  2,506    \$214,950  \$227,000  + 5.6%  \$210,125    \$247,382  \$269,487  + 8.9%  \$240,889    99.3%  99.5%  + 0.2%  99.3%    72  70  - 2.5%  85    1,470  1,339  - 8.9% | 626  601  - 4.0%  3,698  3,915    440  444  + 0.9%  2,506  2,308    \$214,950  \$227,000  + 5.6%  \$210,125  \$217,900    \$247,382  \$269,487  + 8.9%  \$240,889  \$249,072    99.3%  99.5%  + 0.2%  99.3%  99.2%    72  70  - 2.5%  85  81    1,470  1,339  - 8.9%      4.1  3.7  - 8.4% |  |