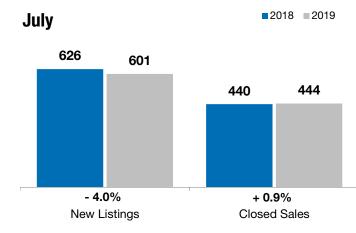

## **Sioux Falls Metro Statistics A**roa

| - 4.0%                           | + 0.9%                    | + 5.6%                          |  |  |  |
|----------------------------------|---------------------------|---------------------------------|--|--|--|
| Change in<br><b>New Listings</b> | Change in<br>Closed Sales | Change in<br>Median Sales Price |  |  |  |
| July                             | Year to Date              |                                 |  |  |  |

|           | July                                                                |                                                                                                                                                          |                                                                                                                                                                                            | Year to Date                                                                                                                                                                                                         |                                                                                                                                                                                                                                                                                            |  |
|-----------|---------------------------------------------------------------------|----------------------------------------------------------------------------------------------------------------------------------------------------------|--------------------------------------------------------------------------------------------------------------------------------------------------------------------------------------------|----------------------------------------------------------------------------------------------------------------------------------------------------------------------------------------------------------------------|--------------------------------------------------------------------------------------------------------------------------------------------------------------------------------------------------------------------------------------------------------------------------------------------|--|
| 2018      | 2019                                                                | +/-                                                                                                                                                      | 2018                                                                                                                                                                                       | 2019                                                                                                                                                                                                                 | +/-                                                                                                                                                                                                                                                                                        |  |
| 626       | 601                                                                 | - 4.0%                                                                                                                                                   | 3,698                                                                                                                                                                                      | 3,915                                                                                                                                                                                                                | + 5.9%                                                                                                                                                                                                                                                                                     |  |
| 440       | 444                                                                 | + 0.9%                                                                                                                                                   | 2,506                                                                                                                                                                                      | 2,308                                                                                                                                                                                                                | - 7.9%                                                                                                                                                                                                                                                                                     |  |
| \$214,950 | \$227,000                                                           | + 5.6%                                                                                                                                                   | \$210,125                                                                                                                                                                                  | \$217,900                                                                                                                                                                                                            | + 3.7%                                                                                                                                                                                                                                                                                     |  |
| \$247,382 | \$269,487                                                           | + 8.9%                                                                                                                                                   | \$240,889                                                                                                                                                                                  | \$249,072                                                                                                                                                                                                            | + 3.4%                                                                                                                                                                                                                                                                                     |  |
| 99.3%     | 99.5%                                                               | + 0.2%                                                                                                                                                   | 99.3%                                                                                                                                                                                      | <b>99.2</b> %                                                                                                                                                                                                        | - 0.1%                                                                                                                                                                                                                                                                                     |  |
| 72        | 70                                                                  | - 2.5%                                                                                                                                                   | 85                                                                                                                                                                                         | 81                                                                                                                                                                                                                   | - 4.9%                                                                                                                                                                                                                                                                                     |  |
| 1,470     | 1,339                                                               | - 8.9%                                                                                                                                                   |                                                                                                                                                                                            |                                                                                                                                                                                                                      |                                                                                                                                                                                                                                                                                            |  |
| 4.1       | 3.7                                                                 | - 8.4%                                                                                                                                                   |                                                                                                                                                                                            |                                                                                                                                                                                                                      |                                                                                                                                                                                                                                                                                            |  |
|           | 626<br>440<br>\$214,950<br>\$247,382<br>99.3%<br>72<br>1,470<br>4.1 | 626    601      440    444      \$214,950    \$227,000      \$247,382    \$269,487      99.3%    99.5%      72    70      1,470    1,339      4.1    3.7 | 626  601  - 4.0%    440  444  + 0.9%    \$214,950  \$227,000  + 5.6%    \$247,382  \$269,487  + 8.9%    99.3%  99.5%  + 0.2%    72  70  - 2.5%    1,470  1,339  - 8.9%    4.1  3.7  - 8.4% | 626  601  -4.0%  3,698    440  444  + 0.9%  2,506    \$214,950  \$227,000  + 5.6%  \$210,125    \$247,382  \$269,487  + 8.9%  \$240,889    99.3%  99.5%  + 0.2%  99.3%    72  70  - 2.5%  85    1,470  1,339  - 8.9% | 626  601  - 4.0%  3,698  3,915    440  444  + 0.9%  2,506  2,308    \$214,950  \$227,000  + 5.6%  \$210,125  \$217,900    \$247,382  \$269,487  + 8.9%  \$240,889  \$249,072    99.3%  99.5%  + 0.2%  99.3%  99.2%    72  70  - 2.5%  85  81    1,470  1,339  - 8.9%      4.1  3.7  - 8.4% |  |