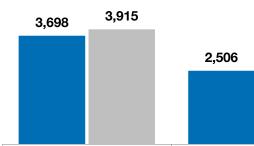

|           | July                                                                |                                                                                                                                                          |                                                                                                                                                                                            | Year to Date                                                                                                                                                                                                         |                                                                                                                                                                                                                                                                                            |  |
|-----------|---------------------------------------------------------------------|----------------------------------------------------------------------------------------------------------------------------------------------------------|--------------------------------------------------------------------------------------------------------------------------------------------------------------------------------------------|----------------------------------------------------------------------------------------------------------------------------------------------------------------------------------------------------------------------|--------------------------------------------------------------------------------------------------------------------------------------------------------------------------------------------------------------------------------------------------------------------------------------------|--|
| 2018      | 2019                                                                | +/-                                                                                                                                                      | 2018                                                                                                                                                                                       | 2019                                                                                                                                                                                                                 | +/-                                                                                                                                                                                                                                                                                        |  |
| 626       | 601                                                                 | - 4.0%                                                                                                                                                   | 3,698                                                                                                                                                                                      | 3,915                                                                                                                                                                                                                | + 5.9%                                                                                                                                                                                                                                                                                     |  |
| 440       | 444                                                                 | + 0.9%                                                                                                                                                   | 2,506                                                                                                                                                                                      | 2,308                                                                                                                                                                                                                | - 7.9%                                                                                                                                                                                                                                                                                     |  |
| \$214,950 | \$227,000                                                           | + 5.6%                                                                                                                                                   | \$210,125                                                                                                                                                                                  | \$217,900                                                                                                                                                                                                            | + 3.7%                                                                                                                                                                                                                                                                                     |  |
| \$247,382 | \$269,487                                                           | + 8.9%                                                                                                                                                   | \$240,889                                                                                                                                                                                  | \$249,072                                                                                                                                                                                                            | + 3.4%                                                                                                                                                                                                                                                                                     |  |
| 99.3%     | 99.5%                                                               | + 0.2%                                                                                                                                                   | 99.3%                                                                                                                                                                                      | <b>99.2</b> %                                                                                                                                                                                                        | - 0.1%                                                                                                                                                                                                                                                                                     |  |
| 72        | 70                                                                  | - 2.5%                                                                                                                                                   | 85                                                                                                                                                                                         | 81                                                                                                                                                                                                                   | - 4.9%                                                                                                                                                                                                                                                                                     |  |
| 1,470     | 1,339                                                               | - 8.9%                                                                                                                                                   |                                                                                                                                                                                            |                                                                                                                                                                                                                      |                                                                                                                                                                                                                                                                                            |  |
| 4.1       | 3.7                                                                 | - 8.4%                                                                                                                                                   |                                                                                                                                                                                            |                                                                                                                                                                                                                      |                                                                                                                                                                                                                                                                                            |  |
|           | 626<br>440<br>\$214,950<br>\$247,382<br>99.3%<br>72<br>1,470<br>4.1 | 626    601      440    444      \$214,950    \$227,000      \$247,382    \$269,487      99.3%    99.5%      72    70      1,470    1,339      4.1    3.7 | 626  601  - 4.0%    440  444  + 0.9%    \$214,950  \$227,000  + 5.6%    \$247,382  \$269,487  + 8.9%    99.3%  99.5%  + 0.2%    72  70  - 2.5%    1,470  1,339  - 8.9%    4.1  3.7  - 8.4% | 626  601  -4.0%  3,698    440  444  + 0.9%  2,506    \$214,950  \$227,000  + 5.6%  \$210,125    \$247,382  \$269,487  + 8.9%  \$240,889    99.3%  99.5%  + 0.2%  99.3%    72  70  - 2.5%  85    1,470  1,339  - 8.9% | 626  601  - 4.0%  3,698  3,915    440  444  + 0.9%  2,506  2,308    \$214,950  \$227,000  + 5.6%  \$210,125  \$217,900    \$247,382  \$269,487  + 8.9%  \$240,889  \$249,072    99.3%  99.5%  + 0.2%  99.3%  99.2%    72  70  - 2.5%  85  81    1,470  1,339  - 8.9%      4.1  3.7  - 8.4% |  |

\* Does not account for list prices from any previous listing contracts or seller concessions. | Activity for one month can sometimes look extreme due to small sample size.

+ 5.9% New Listings

Year to Date

All MLS

2018 2019

2,308