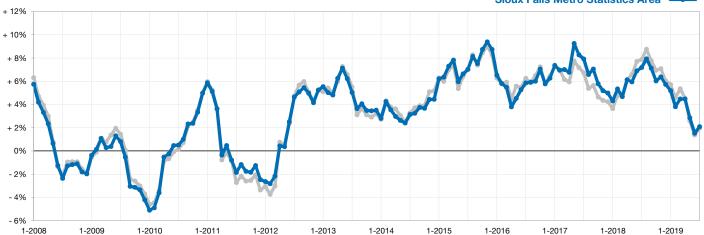

## Change in Median Sales Price from Prior Year (6-Month Average)\*\* **Sioux Falls Metro Statistics Area**

\*\* Each dot represents the change in median sales price from the prior year using a 6-month weighted average. This means that each of the 6 months used in a dot are proportioned according to their share of sales during that period.